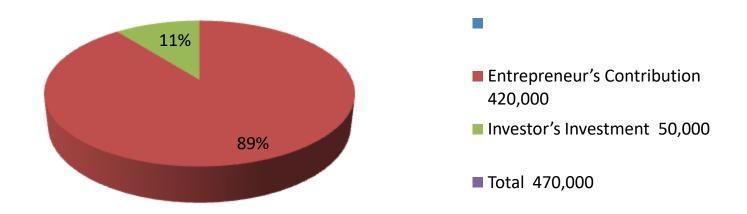

| Proposed Nobin Udyokta Business Info              |   |                                                                                                                                                                                                                                                                                                                |  |  |
|---------------------------------------------------|---|----------------------------------------------------------------------------------------------------------------------------------------------------------------------------------------------------------------------------------------------------------------------------------------------------------------|--|--|
| Business Name                                     | : | NOOR AKTHER POSUPALON                                                                                                                                                                                                                                                                                          |  |  |
| Location                                          | : | : Chandijan,Mokamtala,Bogra.                                                                                                                                                                                                                                                                                   |  |  |
| Total Investment in BDT                           | : | BDT 470,000/-                                                                                                                                                                                                                                                                                                  |  |  |
| Financing                                         | : | Self BDT 420,000/- (from existing business) 11 % Required Investment BDT 50,000/- (as equity) 89 %                                                                                                                                                                                                             |  |  |
| Present salary/drawings from business (estimates) | : | BDT 5000                                                                                                                                                                                                                                                                                                       |  |  |
| Proposed Salary                                   | : | BDT 5,000                                                                                                                                                                                                                                                                                                      |  |  |
| Size of shop                                      | : | 10 ft x 12 ft= 120 square ft                                                                                                                                                                                                                                                                                   |  |  |
| Security of the shop                              | : | N/A                                                                                                                                                                                                                                                                                                            |  |  |
| Implementation                                    | : | <ul> <li>The business is planned to be scaled up by investment in existing goods like; Milk product.</li> <li>The business is operating by entrepreneur. Existing no employee.</li> <li>One will be appointed in the future.</li> <li>Collects goods from</li> <li>Agreed grace period is 3 months.</li> </ul> |  |  |

| Investment Breakdown        |   |        |                   |          |        |              |         |
|-----------------------------|---|--------|-------------------|----------|--------|--------------|---------|
| Existing                    |   |        |                   | Proposed |        |              |         |
| Particulars Qty. Unit Price |   | Amount | Qty Unit<br>Price |          | Amount | Propose<br>d |         |
|                             |   |        | (BDT)             |          |        | (BDT)        | Total   |
| OX                          | 6 | 70000  | 420,000           | 1        | 50,000 | 50,000       | 470,000 |
| Heifer                      | 0 | 0      | 0                 | 0        | 0      | 0            | 0       |
| Total                       | 6 | 0      | 420,000           | 1        | 50,000 | 50,000       | 470,000 |