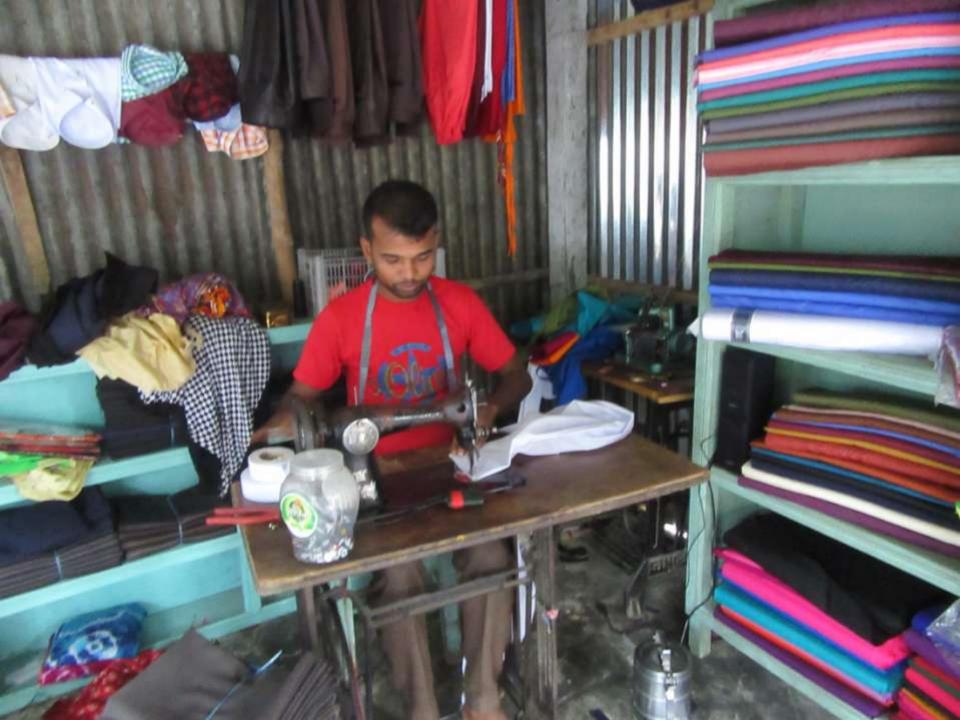

### **Proposed Nobin Udyokta Business Info**

| Business Name                                     | : | SAIM TAILORS                                                                                                                                                                                                                                                                                                                                   |  |  |
|---------------------------------------------------|---|------------------------------------------------------------------------------------------------------------------------------------------------------------------------------------------------------------------------------------------------------------------------------------------------------------------------------------------------|--|--|
| Location                                          | : | ARECA ROARD NAGARPUR TANGAIL                                                                                                                                                                                                                                                                                                                   |  |  |
| Total Investment in BDT                           | : | BDT 180000/-                                                                                                                                                                                                                                                                                                                                   |  |  |
| Financing                                         | : | Self BDT 130000/- (from existing business 23%                                                                                                                                                                                                                                                                                                  |  |  |
|                                                   |   | Required Investment BDT 50,000/- (as equity) 77%                                                                                                                                                                                                                                                                                               |  |  |
| Present salary/drawings from business (estimates) | : | BDT 5,000                                                                                                                                                                                                                                                                                                                                      |  |  |
| Proposed Salary                                   | : | BDT 5,000                                                                                                                                                                                                                                                                                                                                      |  |  |
| Size of shop                                      | : | 10ft x 10 ft= 100 ssquare ft                                                                                                                                                                                                                                                                                                                   |  |  |
| Security of the shop                              | : | 30000                                                                                                                                                                                                                                                                                                                                          |  |  |
| Implementation                                    | : | <ul> <li>The business is planned to be scaled up by investment in existing goods like; SHART PICE PANT PICE AKCULAR TORAY KAPOR CAPA KAPOR etc.</li> <li>The business is operating by entrepreneur. Existing no employee.</li> <li>The shop is RENT.</li> <li>Collects goods from tangail</li> <li>Agreed grace period is 3 months.</li> </ul> |  |  |

# Pictures