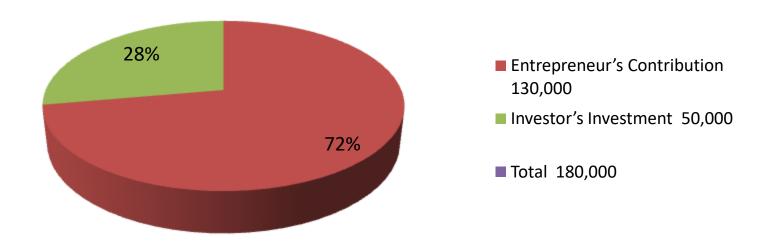

| Investment Breakdown |          |          |                |  |  |
|----------------------|----------|----------|----------------|--|--|
| Particulars          | Existing | Proposed | Proposed Total |  |  |
| SHART PICE           | 24000    |          | 24000          |  |  |
| PANT PIECE           | 24000    |          | 24000          |  |  |
| TORAY KAPOR          | 30000    |          | 30000          |  |  |
| COLOUR KAPOR         | 25000    |          | 25000          |  |  |
| CHAPA KAPOR          | 27000    |          | 27000          |  |  |
| HOLD MACHINE         |          | 50000    | 50000          |  |  |
| Total                | 130000   | 50000    | 180000         |  |  |