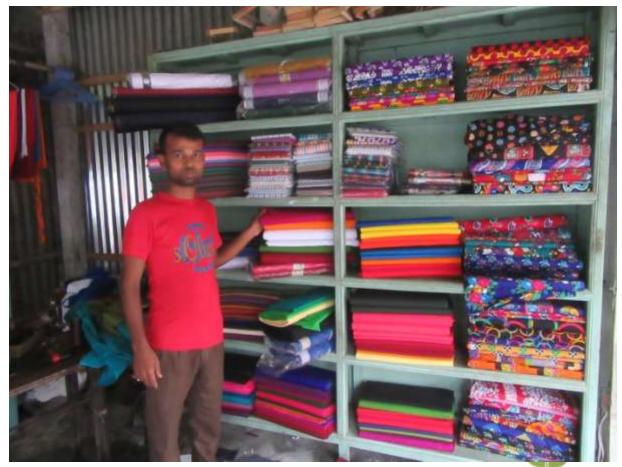

#### **Proposed NU Business Name :SAIM TAILORS**



Project identification and prepared by: Md. NAZIMUDDIN NAGOURPUR Unit, Tangail

Project verified by: MD. Mizanur Rahaman Patoyari



Grameen Shakti Samajik Byabosha Ltd.

| Brief Bio of The Proposed Nobin Udyokta                                                                                                         |       |                                                                                                                                                                        |  |  |  |
|-------------------------------------------------------------------------------------------------------------------------------------------------|-------|------------------------------------------------------------------------------------------------------------------------------------------