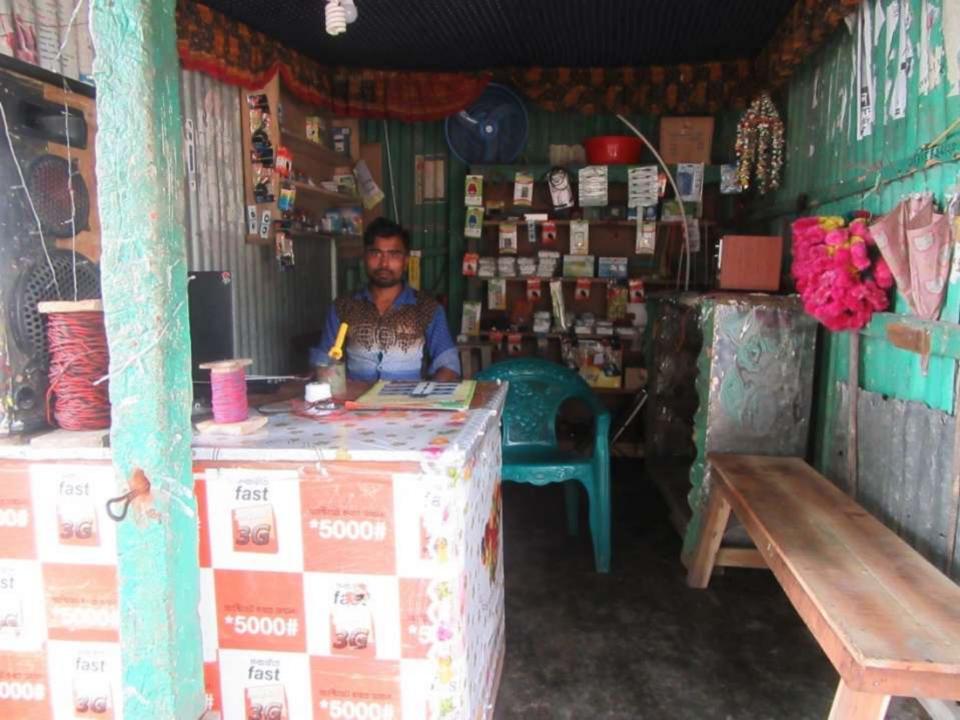

#### **Proposed Nobin Udyokta Business Info**

| Business Name                                     | : | ANIS ELECTRIC                                                                                                                                                                                                                                                                                                                                                     |
|---------------------------------------------------|---|-------------------------------------------------------------------------------------------------------------------------------------------------------------------------------------------------------------------------------------------------------------------------------------------------------------------------------------------------------------------|
| Location                                          | : | VARRA, BAZZAR ,NAGARPUR TANG AIL                                                                                                                                                                                                                                                                                                                                  |
| Total Investment in BDT                           | : | BDT/-54575                                                                                                                                                                                                                                                                                                                                                        |
| Financing                                         | : | Self BDT 14575/- (from existing business 27%                                                                                                                                                                                                                                                                                                                      |
|                                                   |   | Required Investment BDT 40,000/- (as equity) 73%                                                                                                                                                                                                                                                                                                                  |
| Present salary/drawings from business (estimates) | • | BDT 5,000                                                                                                                                                                                                                                                                                                                                                         |
| Proposed Salary                                   | : | BDT 5,000                                                                                                                                                                                                                                                                                                                                                         |
| Size of shop                                      | : | 9ft x 08 ft= 72 square ft                                                                                                                                                                                                                                                                                                                                         |
| Security of the shop                              | : | 3000                                                                                                                                                                                                                                                                                                                                                              |
| Implementation                                    | : | <ul> <li>The business is planned to be scaled up by investment in existing goods like; BATARI, SWICE ANERGEY BALL CHARGER BORD TAR, KACHING HOLDAR HEAD PHONE etc.</li> <li>The business is operating by entrepreneur. Existing no employee.</li> <li>The shop is RENT.</li> <li>Collects goods from tangail</li> <li>Agreed grace period is 3 months.</li> </ul> |

# Pictures

O mindre Dane Aldidi

প্রস্তাবিত ন

कल्लव नामः ज्यानिक हे लिक सिक

দ্যোক্তার সংক্ষিপ্ত জীবন বৃত্তান্ত:

#: 1316/20 780%

युजः

জন্ম তারিখ: