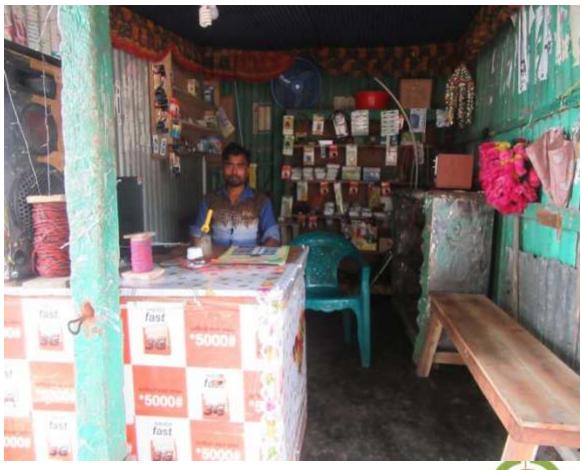

#### **Proposed Nobin Udyokta Business Info**

| Business Name                                     | : | ANIS ELECTRIC                                                                                                                                                                                                                                                                                                                                                     |
|---------------------------------------------------|---|-------------------------------------------------------------------------------------------------------------------------------------------------------------------------------------------------------------------------------------------------------------------------------------------------------------------------------------------------------------------|
| Location                                          | : | VARRA, BAZZAR ,NAGARPUR TANG AIL                                                                                                                                                                                                                                                                                                                                  |
| Total Investment in BDT                           | : | BDT/-54575                                                                                                                                                                                                                                                                                                                                                        |
| Financing                                         | : | Self BDT 14575/- (from existing business 27%                                                                                                                                                                                                                                                                                                                      |
|                                                   |   | Required Investment BDT 40,000/- (as equity) 73%                                                                                                                                                                                                                                                                                                                  |
| Present salary/drawings from business (estimates) | • | BDT 5,000                                                                                                                                                                                                                                                                                                                                                         |
| Proposed Salary                                   | : | BDT 5,000                                                                                                                                                                                                                                                                                                                                                         |
| Size of shop                                      | : | 9ft x 08 ft= 72 square ft                                                                                                                                                                                                                                                                                                                                         |
| Security of the shop                              | : | 3000                                                                                                                                                                                                                                                                                                                                                              |
| Implementation                                    | : | <ul> <li>The business is planned to be scaled up by investment in existing goods like; BATARI, SWICE ANERGEY BALL CHARGER BORD TAR, KACHING HOLDAR HEAD PHONE etc.</li> <li>The business is operating by entrepreneur. Existing no employee.</li> <li>The shop is RENT.</li> <li>Collects goods from tangail</li> <li>Agreed grace period is 3 months.</li> </ul> |

# Pictures

O mindre Dane Aldidi

প্রস্তাবিত ন

कल्लव नामः ज्यानिक हे लिक सिक

দ্যোক্তার সংক্ষিপ্ত জীবন বৃত্তান্ত:

#: 1316/20 780%

युजः

জন্ম তারিখ: