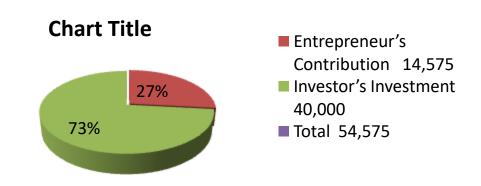

#### **Proposed Nobin Udyokta Business Info**

| Business Name                                     | : | ANIS ELECTRIC                                                                                                                                                                                                                                                                                                                                                     |
|---------------------------------------------------|---|-------------------------------------------------------------------------------------------------------------------------------------------------------------------------------------------------------------------------------------------------------------------------------------------------------------------------------------------------------------------|
| Location                                          | : | VARRA, BAZZAR ,NAGARPUR TANG AIL                                                                                                                                                                                                                                                                                                                                  |
| Total Investment in BDT                           | : | BDT/-54575                                                                                                                                                                                                                                                                                                                                                        |
| Financing                                         | : | Self BDT 14575/- (from existing business 27%                                                                                                                                                                                                                                                                                                                      |
|                                                   |   | Required Investment BDT 40,000/- (as equity) 73%                                                                                                                                                                                                                                                                                                                  |
| Present salary/drawings from business (estimates) | • | BDT 5,000                                                                                                                                                                                                                                                                                                                                                         |
| Proposed Salary                                   | : | BDT 5,000                                                                                                                                                                                                                                                                                                                                                         |
| Size of shop                                      | : | 9ft x 08 ft= 72 square ft                                                                                                                                                                                                                                                                                                                                         |
| Security of the shop                              | : | 3000                                                                                                                                                                                                                                                                                                                                                              |
| Implementation                                    | : | <ul> <li>The business is planned to be scaled up by investment in existing goods like; BATARI, SWICE ANERGEY BALL CHARGER BORD TAR, KACHING HOLDAR HEAD PHONE etc.</li> <li>The business is operating by entrepreneur. Existing no employee.</li> <li>The shop is RENT.</li> <li>Collects goods from tangail</li> <li>Agreed grace period is 3 months.</li> </ul> |