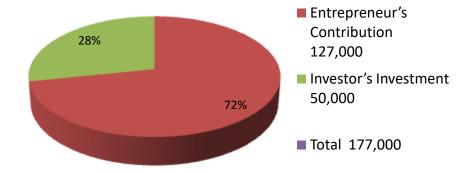

| Investment Breakdown |          |            |          |      |            |          |                       |
|----------------------|----------|------------|----------|------|------------|----------|-----------------------|
|                      | Proposed |            |          |      |            |          |                       |
| Particulars          | Qty.     | Unit Price | Existing | Qty. | Unit Price | Proposed | <b>Proposed Total</b> |
| photocopy machine    | 2        | 40,000     | 80,000   |      |            | 40,000   | 120,000               |
| camera vedio         | 1        | 0          | 10,000   |      |            | 0        | 10,000                |
| camera steel         | 3        | 7,000      | 21,000   |      |            | 0        | 21,000                |
| skan                 | 1        | 0          | 3,000    |      |            | 0        | 3,000                 |
| printer              | 1        | 0          | 4,000    |      |            | 0        | 4,000                 |
| computer             | 1        | 0          | 7,000    |      |            | 0        | 7,000                 |
| lementing            | 1        | 0          | 2,000    |      |            | 0        | 2,000                 |
| lejar printer        |          |            | 0        |      |            | 10,000   | 10,000                |
|                      |          |            | 0        |      |            | 0        | 0                     |
|                      |          |            | 0        |      |            | 0        | 0                     |
| Total                | 10       | 47000      | 127,000  | 0    | 0          | 50,000   | 177,000               |