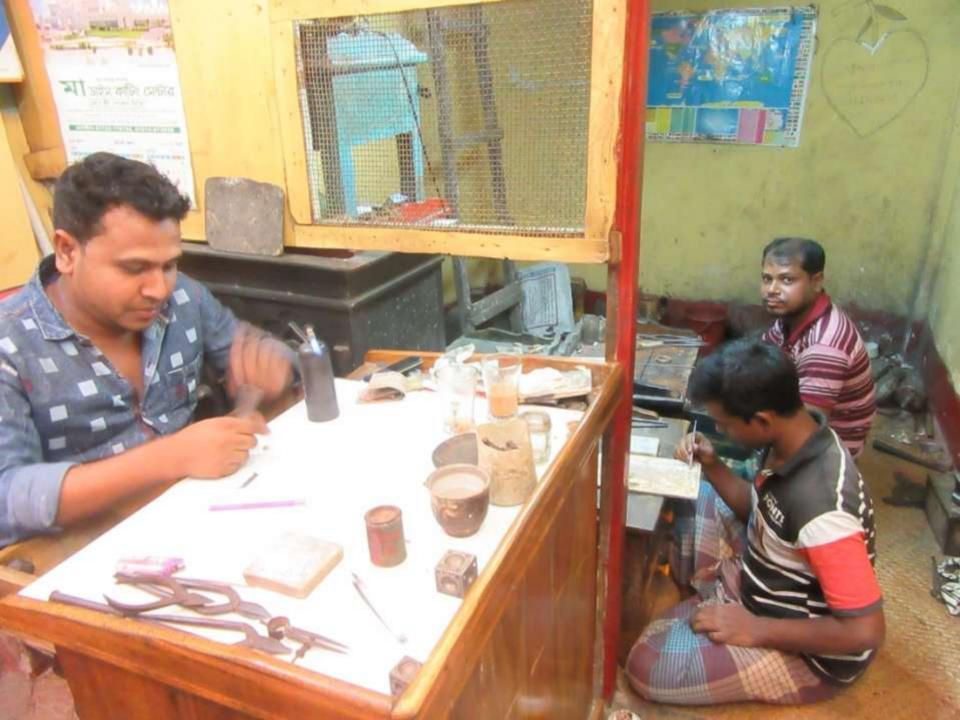

| Proposed Nobin Udyokta Business Info              |   |                                                                                                                                                                                                                                                                                                                                              |  |
|---------------------------------------------------|---|----------------------------------------------------------------------------------------------------------------------------------------------------------------------------------------------------------------------------------------------------------------------------------------------------------------------------------------------|--|
| Business Name                                     | : | BISMILLAH JEWELLERS                                                                                                                                                                                                                                                                                                                          |  |
| Location                                          | : | Sathi road, Modhupur, Tangail.                                                                                                                                                                                                                                                                                                               |  |
| Total Investment in BDT                           | : | BDT 404,400/-                                                                                                                                                                                                                                                                                                                                |  |
| Financing                                         | : | Self BDT 344,400(from existing business)85 % Required Investment BDT 60,000 (as equity)15 %                                                                                                                                                                                                                                                  |  |
| Present salary/drawings from business (estimates) | : | BDT 5,000/-                                                                                                                                                                                                                                                                                                                                  |  |
| Proposed Salary                                   | : | BDT 5,000/-                                                                                                                                                                                                                                                                                                                                  |  |
| Size of Farm                                      | : | 20 ft x08 ft = 160 square ft                                                                                                                                                                                                                                                                                                                 |  |
| Implementation                                    | • | <ul> <li>The business is planned to be scaled up by investment in existing goods like; gold bala,gold har,golddul,rupar mala, nakful etc.</li> <li>The business is operating by entrepreneur. Existing no employee.</li> <li>The business is Own.</li> <li>Collects goods fromModhupur.</li> <li>Agreed grace period is 3 months.</li> </ul> |  |

# Pictures