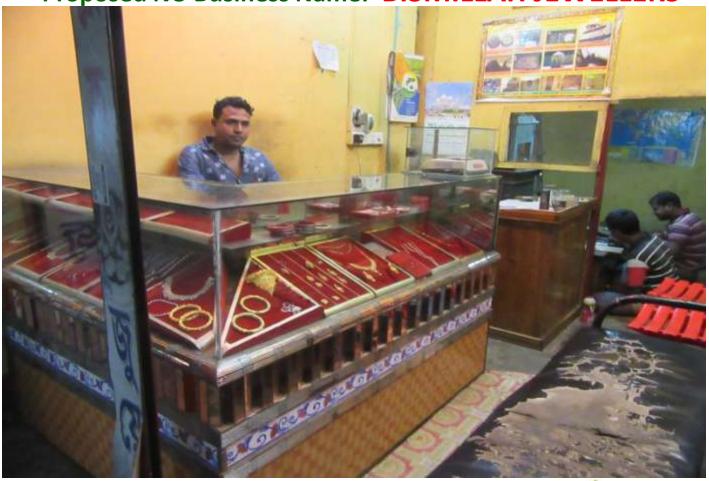

**Proposed NU Business Name: BISMILLAH JEWELLERS** 

Project identification and prepared by:Md. Answar Ali, Modhupur Unit, Tangail.

Project verified by: Md.Mizanur Rahman

Grameen Shakti Samajik Byabosha Ltd.

| Proposed Nobin Udyokta Business Info              |   |                                                                                                                                                                                                                                                                                                                                              |  |
|---------------------------------------------------|---|----------------------------------------------------------------------------------------------------------------------------------------------------------------------------------------------------------------------------------------------------------------------------------------------------------------------------------------------|--|
| Business Name                                     | : | BISMILLAH JEWELLERS                                                                                                                                                                                                                                                                                                                          |  |
| Location                                          | : | Sathi road, Modhupur, Tangail.                                                                                                                                                                                                                                                                                                               |  |
| Total Investment in BDT                           | : | BDT 404,400/-                                                                                                                                                                                                                                                                                                                                |  |
| Financing                                         | : | Self BDT 344,400(from existing business)85 % Required Investment BDT 60,000 (as equity)15 %                                                                                                                                                                                                                                                  |  |
| Present salary/drawings from business (estimates) | : | BDT 5,000/-                                                                                                                                                                                                                                                                                                                                  |  |
| Proposed Salary                                   | : | BDT 5,000/-                                                                                                                                                                                                                                                                                                                                  |  |
| Size of Farm                                      | : | 20 ft x08 ft = 160 square ft                                                                                                                                                                                                                                                                                                                 |  |
| Implementation                                    | • | <ul> <li>The business is planned to be scaled up by investment in existing goods like; gold bala,gold har,golddul,rupar mala, nakful etc.</li> <li>The business is operating by entrepreneur. Existing no employee.</li> <li>The business is Own.</li> <li>Collects goods fromModhupur.</li> <li>Agreed grace period is 3 months.</li> </ul> |  |

# Pictures