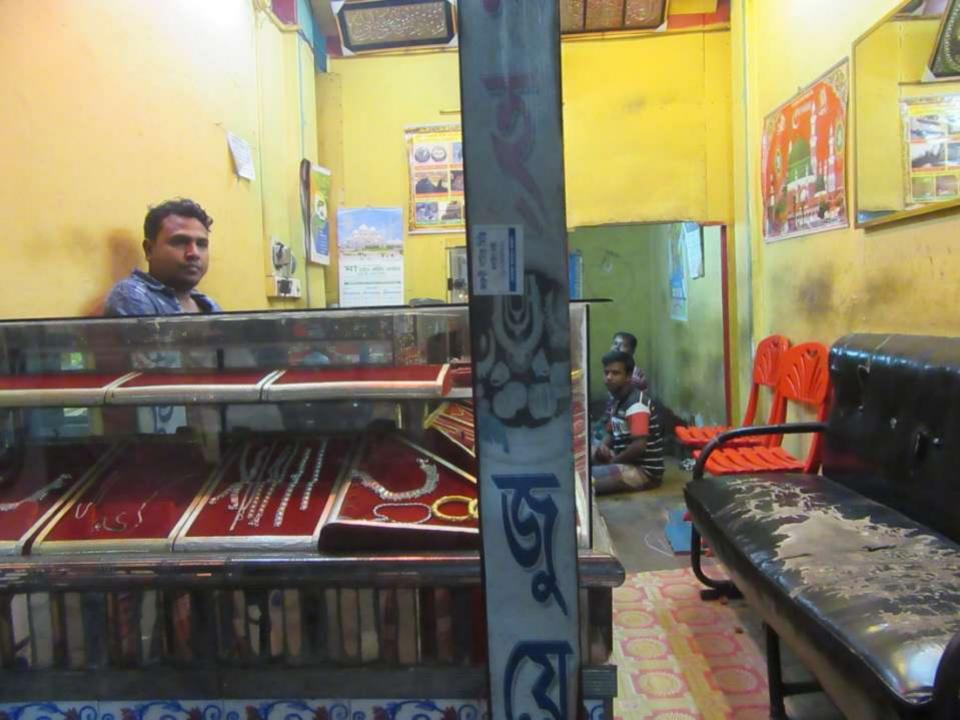

| Proposed Nobin Udyokta Business Info              |   |                                                                                                                                                                                                                                                                                                                                              |  |
|---------------------------------------------------|---|----------------------------------------------------------------------------------------------------------------------------------------------------------------------------------------------------------------------------------------------------------------------------------------------------------------------------------------------|--|
| Business Name                                     | : | BISMILLAH JEWELLERS                                                                                                                                                                                                                                                                                                                          |  |
| Location                                          | : | Sathi road, Modhupur, Tangail.                                                                                                                                                                                                                                                                                                               |  |
| Total Investment in BDT                           | : | BDT 404,400/-                                                                                                                                                                                                                                                                                                                                |  |
| Financing                                         | : | Self BDT 344,400(from existing business)85 % Required Investment BDT 60,000 (as equity)15 %                                                                                                                                                                                                                                                  |  |
| Present salary/drawings from business (estimates) | : | BDT 5,000/-                                                                                                                                                                                                                                                                                                                                  |  |
| Proposed Salary                                   | : | BDT 5,000/-                                                                                                                                                                                                                                                                                                                                  |  |
| Size of Farm                                      | : | 20 ft x08 ft = 160 square ft                                                                                                                                                                                                                                                                                                                 |  |
| Implementation                                    | • | <ul> <li>The business is planned to be scaled up by investment in existing goods like; gold bala,gold har,golddul,rupar mala, nakful etc.</li> <li>The business is operating by entrepreneur. Existing no employee.</li> <li>The business is Own.</li> <li>Collects goods fromModhupur.</li> <li>Agreed grace period is 3 months.</li> </ul> |  |

# Pictures