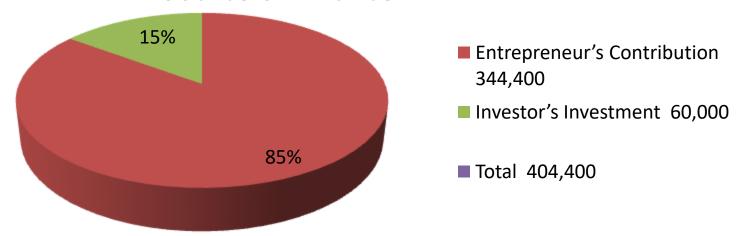

| Investment Breakdown |          |            |          |      |            |          |                |
|----------------------|----------|------------|----------|------|------------|----------|----------------|
|                      | Proposed |            |          |      |            |          |                |
| Particulars          | Qty.     | Unit Price | Existing | Qty. | Unit Price | Proposed | Proposed Total |
| gold bala            | 0        | 0          | 60,000   |      |            | 40,000   | 100,000        |
| gold har             | 1        | 40,000     | 40,000   |      |            | 0        | 40,000         |
| gold dul             | 0        | 0          | 20,000   |      |            | 0        | 20,000         |
| rupar mala           | 3        | 800        | 2,400    |      |            | 0        | 2,400          |
| rupar nupor          | 0        | 0          | 16,000   |      |            | 0        | 16,000         |
| nakful               | 0        | 0          | 6,000    |      |            | 0        | 6,000          |
| security             | 0        | 0          | 200,000  |      |            | 0        | 200,000        |
| rupa purschase       |          |            | 0        |      |            | 20,000   | 20,000         |
|                      |          |            | 0        |      |            | 0        | 0              |
|                      |          |            | 0        |      |            | 0        | 0              |
| Total                | 4        | 40800      | 344,400  | 0    | 0          | 60,000   | 404,400        |