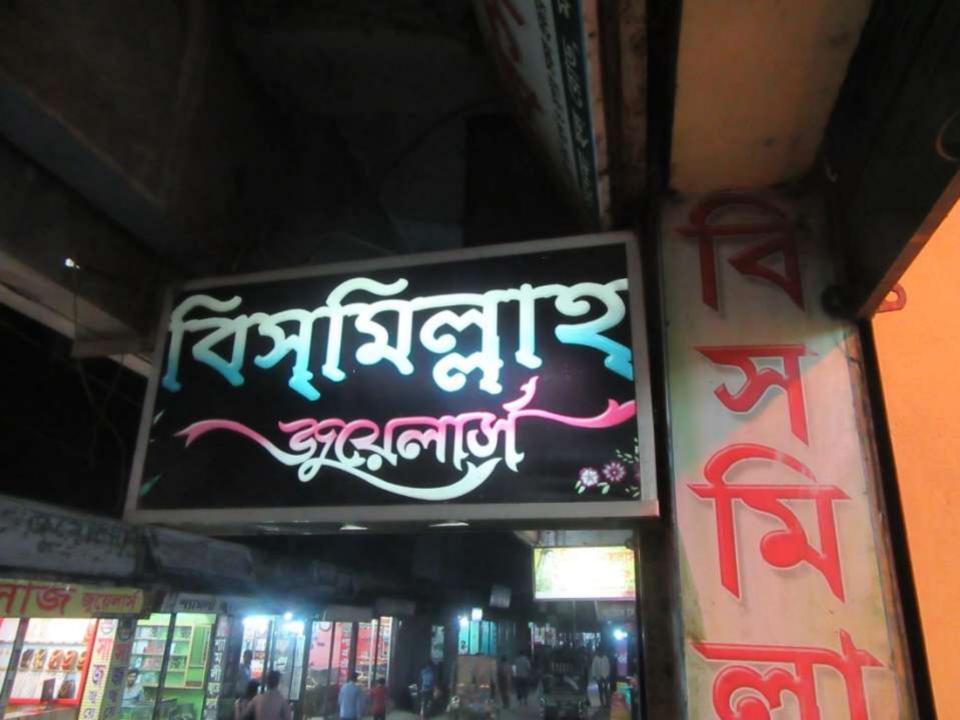

**Proposed NU Business Name: BISMILLAH JEWELLERS** 

Project identification and prepared by:Md. Answar Ali, Modhupur Unit, Tangail.

Project verified by: Md.Mizanur Rahman

Grameen Shakti Samajik Byabosha Ltd.

| Proposed Nobin Udyokta Business Info              |   |                                                                                                                                                                                                                                                                                                                                              |  |
|---------------------------------------------------|---|----------------------------------------------------------------------------------------------------------------------------------------------------------------------------------------------------------------------------------------------------------------------------------------------------------------------------------------------|--|
| Business Name                                     | : | BISMILLAH JEWELLERS                                                                                                                                                                                                                                                                                                                          |  |
| Location                                          | : | Sathi road, Modhupur, Tangail.                                                                                                                                                                                                                                                                                                               |  |
| Total Investment in BDT                           | : | BDT 404,400/-                                                                                                                                                                                                                                                                                                                                |  |
| Financing                                         | : | Self BDT 344,400(from existing business)85 % Required Investment BDT 60,000 (as equity)15 %                                                                                                                                                                                                                                                  |  |
| Present salary/drawings from business (estimates) | : | BDT 5,000/-                                                                                                                                                                                                                                                                                                                                  |  |
| Proposed Salary                                   | : | BDT 5,000/-                                                                                                                                                                                                                                                                                                                                  |  |
| Size of Farm                                      | : | 20 ft x08 ft = 160 square ft                                                                                                                                                                                                                                                                                                                 |  |
| Implementation                                    | • | <ul> <li>The business is planned to be scaled up by investment in existing goods like; gold bala,gold har,golddul,rupar mala, nakful etc.</li> <li>The business is operating by entrepreneur. Existing no employee.</li> <li>The business is Own.</li> <li>Collects goods fromModhupur.</li> <li>Agreed grace period is 3 months.</li> </ul> |  |

# Pictures