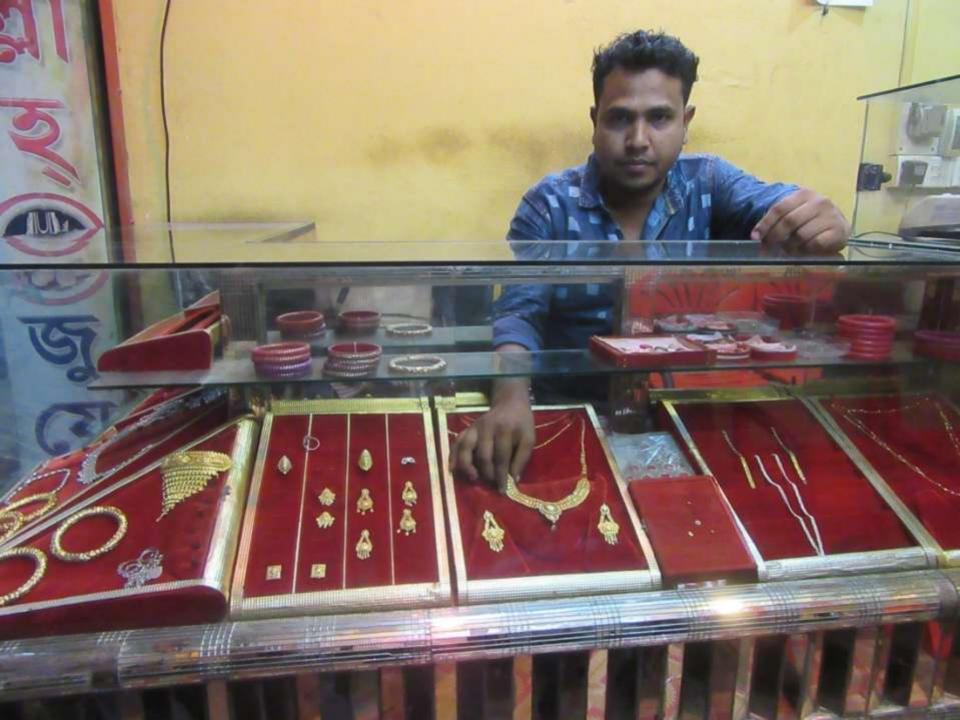

| Proposed Nobin Udyokta Business Info              |   |                                                                                                                                                                                                                                                                                                                                              |  |
|---------------------------------------------------|---|----------------------------------------------------------------------------------------------------------------------------------------------------------------------------------------------------------------------------------------------------------------------------------------------------------------------------------------------|--|
| Business Name                                     | : | BISMILLAH JEWELLERS                                                                                                                                                                                                                                                                                                                          |  |
| Location                                          | : | Sathi road, Modhupur, Tangail.                                                                                                                                                                                                                                                                                                               |  |
| Total Investment in BDT                           | : | BDT 404,400/-                                                                                                                                                                                                                                                                                                                                |  |
| Financing                                         | : | Self BDT 344,400(from existing business)85 % Required Investment BDT 60,000 (as equity)15 %                                                                                                                                                                                                                                                  |  |
| Present salary/drawings from business (estimates) | : | BDT 5,000/-                                                                                                                                                                                                                                                                                                                                  |  |
| Proposed Salary                                   | : | BDT 5,000/-                                                                                                                                                                                                                                                                                                                                  |  |
| Size of Farm                                      | : | 20 ft x08 ft = 160 square ft                                                                                                                                                                                                                                                                                                                 |  |
| Implementation                                    | • | <ul> <li>The business is planned to be scaled up by investment in existing goods like; gold bala,gold har,golddul,rupar mala, nakful etc.</li> <li>The business is operating by entrepreneur. Existing no employee.</li> <li>The business is Own.</li> <li>Collects goods fromModhupur.</li> <li>Agreed grace period is 3 months.</li> </ul> |  |

# Pictures