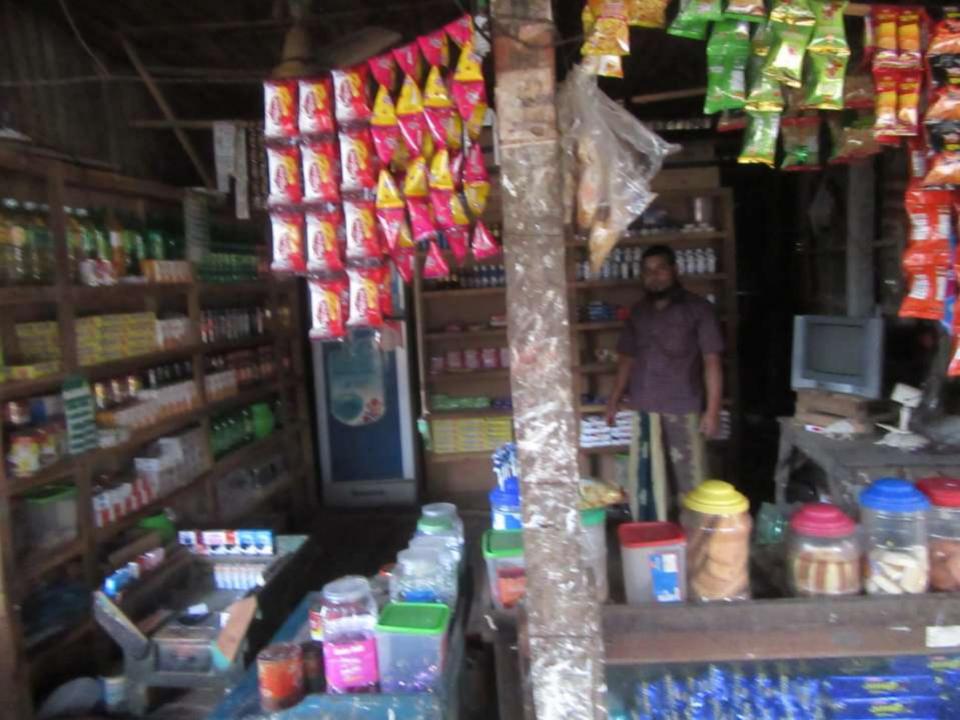

| Proposed Nobin Udyokta Business Info                 |   |                                                                                                                                                                                                                                                                                                                                                           |  |  |  |  |
|------------------------------------------------------|---|-----------------------------------------------------------------------------------------------------------------------------------------------------------------------------------------------------------------------------------------------------------------------------------------------------------------------------------------------------------|--|--|--|--|
| Business Name                                        | : | SHAHADAT STORE                                                                                                                                                                                                                                                                                                                                            |  |  |  |  |
| Location                                             | : | Kadamhatil bazar,Modhupur,Tangail.                                                                                                                                                                                                                                                                                                                        |  |  |  |  |
| Total Investment in BDT                              | : | BDT :105,381/-                                                                                                                                                                                                                                                                                                                                            |  |  |  |  |
| Financing                                            | : | Self BDT 55,381(from existing business) 53%                                                                                                                                                                                                                                                                                                               |  |  |  |  |
|                                                      |   | Required Investment BDT 50,000(as equity) 47%                                                                                                                                                                                                                                                                                                             |  |  |  |  |
| Present salary/drawings<br>from business (estimates) | : | BDT 5,000                                                                                                                                                                                                                                                                                                                                                 |  |  |  |  |
| Proposed Salary                                      | : | BDT 5,000                                                                                                                                                                                                                                                                                                                                                 |  |  |  |  |
| Size of shop                                         | : | 08ft x 08 ft= 64square ft                                                                                                                                                                                                                                                                                                                                 |  |  |  |  |
| Security of the shop                                 | : | 20,000/-                                                                                                                                                                                                                                                                                                                                                  |  |  |  |  |
| Implementation                                       | : | <ul> <li>The business is planned to be scaled up by investment in existing goodslike;soaf, wheelgura, biscuits, grameenload,drinks,solt,sugar etc.</li> <li>The business is operating by entrepreneur. Existing no employee.</li> <li>The business is Own.</li> <li>Collects goods from Caparibazar.</li> <li>Agreed grace period is 3 months.</li> </ul> |  |  |  |  |

#### **T**HREATS

Theft Fire Political unrest Pictures