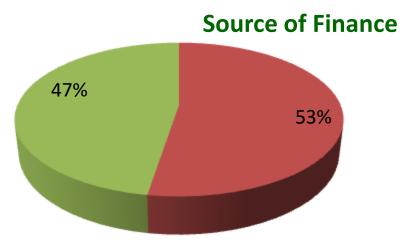

| Proposed Nobin Udyokta Business Info                 |   |                                                                                                                                                                                                                                                                                                                                                           |  |  |  |  |
|------------------------------------------------------|---|-----------------------------------------------------------------------------------------------------------------------------------------------------------------------------------------------------------------------------------------------------------------------------------------------------------------------------------------------------------|--|--|--|--|
| Business Name                                        | : | SHAHADAT STORE                                                                                                                                                                                                                                                                                                                                            |  |  |  |  |
| Location                                             | : | Kadamhatil bazar,Modhupur,Tangail.                                                                                                                                                                                                                                                                                                                        |  |  |  |  |
| Total Investment in BDT                              | : | BDT :105,381/-                                                                                                                                                                                                                                                                                                                                            |  |  |  |  |
| Financing                                            | : | Self BDT 55,381(from existing business) 53%                                                                                                                                                                                                                                                                                                               |  |  |  |  |
|                                                      |   | Required Investment BDT 50,000(as equity) 47%                                                                                                                                                                                                                                                                                                             |  |  |  |  |
| Present salary/drawings<br>from business (estimates) | : | BDT 5,000                                                                                                                                                                                                                                                                                                                                                 |  |  |  |  |
| Proposed Salary                                      | : | BDT 5,000                                                                                                                                                                                                                                                                                                                                                 |  |  |  |  |
| Size of shop                                         | : | 08ft x 08 ft= 64square ft                                                                                                                                                                                                                                                                                                                                 |  |  |  |  |
| Security of the shop                                 | : | 20,000/-                                                                                                                                                                                                                                                                                                                                                  |  |  |  |  |
| Implementation                                       | : | <ul> <li>The business is planned to be scaled up by investment in existing goodslike;soaf, wheelgura, biscuits, grameenload,drinks,solt,sugar etc.</li> <li>The business is operating by entrepreneur. Existing no employee.</li> <li>The business is Own.</li> <li>Collects goods from Caparibazar.</li> <li>Agreed grace period is 3 months.</li> </ul> |  |  |  |  |