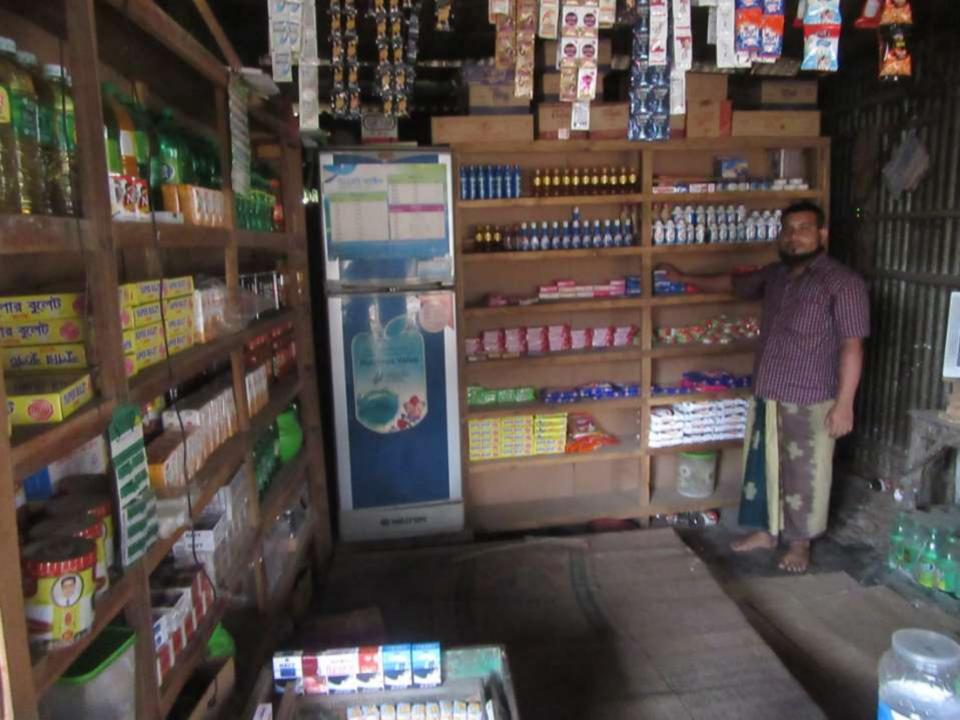

| Proposed Nobin Udyokta Business Info                 |   |                                                                                                                                                                                                                                                                                                                                                           |  |  |  |  |
|------------------------------------------------------|---|-----------------------------------------------------------------------------------------------------------------------------------------------------------------------------------------------------------------------------------------------------------------------------------------------------------------------------------------------------------|--|--|--|--|
| Business Name                                        | : | SHAHADAT STORE                                                                                                                                                                                                                                                                                                                                            |  |  |  |  |
| Location                                             | : | Kadamhatil bazar,Modhupur,Tangail.                                                                                                                                                                                                                                                                                                                        |  |  |  |  |
| Total Investment in BDT                              | : | BDT :105,381/-                                                                                                                                                                                                                                                                                                                                            |  |  |  |  |
| Financing                                            | : | Self BDT 55,381(from existing business) 53%                                                                                                                                                                                                                                                                                                               |  |  |  |  |
|                                                      |   | Required Investment BDT 50,000(as equity) 47%                                                                                                                                                                                                                                                                                                             |  |  |  |  |
| Present salary/drawings<br>from business (estimates) | : | BDT 5,000                                                                                                                                                                                                                                                                                                                                                 |  |  |  |  |
| Proposed Salary                                      | : | BDT 5,000                                                                                                                                                                                                                                                                                                                                                 |  |  |  |  |
| Size of shop                                         | : | 08ft x 08 ft= 64square ft                                                                                                                                                                                                                                                                                                                                 |  |  |  |  |
| Security of the shop                                 | : | 20,000/-                                                                                                                                                                                                                                                                                                                                                  |  |  |  |  |
| Implementation                                       | : | <ul> <li>The business is planned to be scaled up by investment in existing goodslike;soaf, wheelgura, biscuits, grameenload,drinks,solt,sugar etc.</li> <li>The business is operating by entrepreneur. Existing no employee.</li> <li>The business is Own.</li> <li>Collects goods from Caparibazar.</li> <li>Agreed grace period is 3 months.</li> </ul> |  |  |  |  |

#### **T**HREATS

Theft Fire Political unrest Pictures