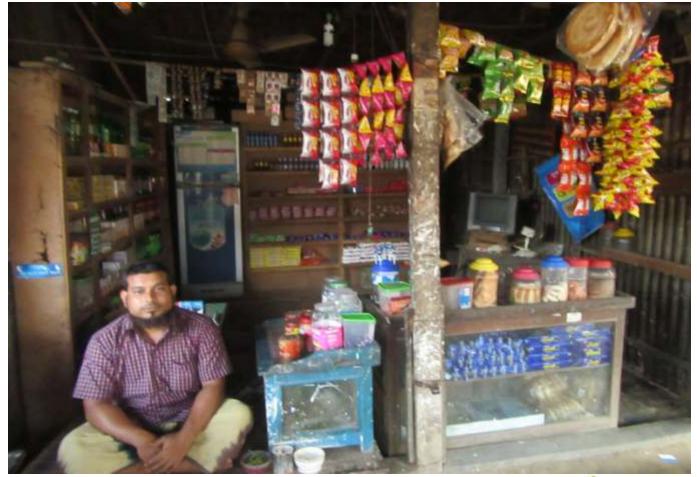

| Proposed Nobin Udyokta Business Info                 |   |                                                                                                                                                                                                                                                                                                                                                           |  |  |  |  |
|------------------------------------------------------|---|-----------------------------------------------------------------------------------------------------------------------------------------------------------------------------------------------------------------------------------------------------------------------------------------------------------------------------------------------------------|--|--|--|--|
| Business Name                                        | : | SHAHADAT STORE                                                                                                                                                                                                                                                                                                                                            |  |  |  |  |
| Location                                             | : | Kadamhatil bazar,Modhupur,Tangail.                                                                                                                                                                                                                                                                                                                        |  |  |  |  |
| Total Investment in BDT                              | : | BDT :105,381/-                                                                                                                                                                                                                                                                                                                                            |  |  |  |  |
| Financing                                            | : | Self BDT 55,381(from existing business) 53%                                                                                                                                                                                                                                                                                                               |  |  |  |  |
|                                                      |   | Required Investment BDT 50,000(as equity) 47%                                                                                                                                                                                                                                                                                                             |  |  |  |  |
| Present salary/drawings<br>from business (estimates) | : | BDT 5,000                                                                                                                                                                                                                                                                                                                                                 |  |  |  |  |
| Proposed Salary                                      | : | BDT 5,000                                                                                                                                                                                                                                                                                                                                                 |  |  |  |  |
| Size of shop                                         | : | 08ft x 08 ft= 64square ft                                                                                                                                                                                                                                                                                                                                 |  |  |  |  |
| Security of the shop                                 | : | 20,000/-                                                                                                                                                                                                                                                                                                                                                  |  |  |  |  |
| Implementation                                       | : | <ul> <li>The business is planned to be scaled up by investment in existing goodslike;soaf, wheelgura, biscuits, grameenload,drinks,solt,sugar etc.</li> <li>The business is operating by entrepreneur. Existing no employee.</li> <li>The business is Own.</li> <li>Collects goods from Caparibazar.</li> <li>Agreed grace period is 3 months.</li> </ul> |  |  |  |  |

### **FAMILY PICTURE**