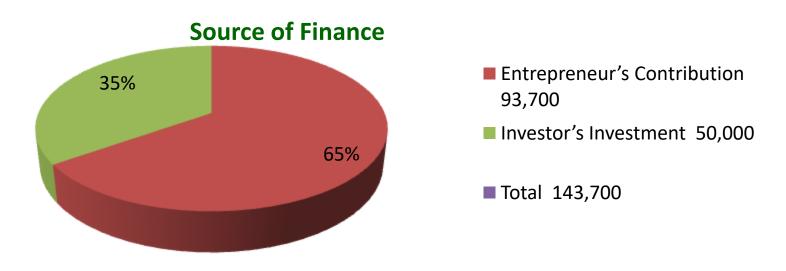

| Proposed Nobin Udyokta Business Info              |   |                                                                                                                                                                                                                                                                                                                                                                                   |  |  |
|---------------------------------------------------|---|-----------------------------------------------------------------------------------------------------------------------------------------------------------------------------------------------------------------------------------------------------------------------------------------------------------------------------------------------------------------------------------|--|--|
| Business Name                                     | : | M/S ANIKA TAILORS                                                                                                                                                                                                                                                                                                                                                                 |  |  |
| Location                                          | : | Magandhi nagor, mozid busstand,modhupur,Tangail.                                                                                                                                                                                                                                                                                                                                  |  |  |
| Total Investment in BDT                           | : | BDT :1,43,700/-                                                                                                                                                                                                                                                                                                                                                                   |  |  |
| Financing                                         | : | Self BDT 93,700(from existing business) 65%                                                                                                                                                                                                                                                                                                                                       |  |  |
|                                                   |   | Required Investment BDT 50,000(as equity) 35%                                                                                                                                                                                                                                                                                                                                     |  |  |
| Present salary/drawings from business (estimates) | : | BDT 5,000/-                                                                                                                                                                                                                                                                                                                                                                       |  |  |
| Proposed Salary                                   | : | BDT 5,000/-                                                                                                                                                                                                                                                                                                                                                                       |  |  |
| Size of shop                                      | : | 14 ft x 14 ft= 196square ft                                                                                                                                                                                                                                                                                                                                                       |  |  |
| Security of the shop                              | : | 10,000/-                                                                                                                                                                                                                                                                                                                                                                          |  |  |
| Implementation                                    | : | <ul> <li>The business is planned to be scaled up by investment in existing goods like; pabalin kapar,chapa kapar,panpis kapar,tore kapar,shirt kapar,threepis late kapar etc.</li> <li>The business is operating by entrepreneur. Existing no employee.</li> <li>The business is Own.</li> <li>Collects goods from Modhupur,</li> <li>Agreed grace period is 3 months.</li> </ul> |  |  |

| Investment Breakdown |          |            |          |      |            |          |                |
|----------------------|----------|------------|----------|------|------------|----------|----------------|
|                      | Proposed |            |          |      |            |          |                |
| Particulars          | Qty.     | Unit Price | Existing | Qty. | Unit Price | Proposed | Proposed Total |
| pabalin kapar        | 350      | 45         | 15,750   |      |            | 0        | 15,750         |
| chapa kapar          | 200      | 42         | 8,400    |      |            | 15,000   | 23,400         |
| tare kapar           | 150      | 90         | 13,500   |      |            | 0        | 13,500         |
| panpis kapar         | 45       | 350        | 15,750   |      |            | 0        | 15,750         |
| shirt kapar          | 50       | 200        | 10,000   |      |            | 15,000   | 25,000         |
| threepis             | 30       | 420        | 12,600   |      |            | 10,000   | 22,600         |
| late kapar           | 70       | 110        | 7,700    |      |            | 0        | 7,700          |
| security             |          |            | 10,000   |      |            | 0        | 10,000         |
| borka                |          |            | 0        |      |            | 10,000   | 10,000         |
|                      |          |            | 0        |      |            | 0        | 0              |
| Total                | 895      | 1257       | 93,700   | 0    | 0          | 50,000   | 143,700        |