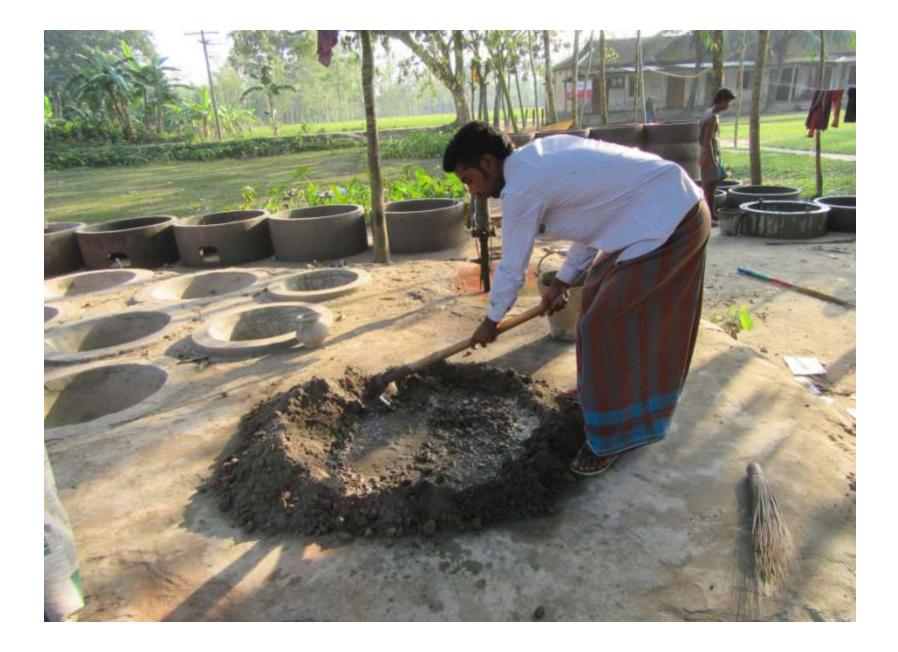

| Proposed Nobin Udyokta Business Info                 |   |                                                                                                                                                                                                                                                                                                                                            |  |  |
|------------------------------------------------------|---|--------------------------------------------------------------------------------------------------------------------------------------------------------------------------------------------------------------------------------------------------------------------------------------------------------------------------------------------|--|--|
| Business Name                                        | : | MA SANITARY                                                                                                                                                                                                                                                                                                                                |  |  |
| Location                                             | : | Kendua,donbari,Tangail.                                                                                                                                                                                                                                                                                                                    |  |  |
| Total Investment in BDT                              | : | BDT 91,170                                                                                                                                                                                                                                                                                                                                 |  |  |
| Financing                                            | : | Self BDT 41,170(from existing business) 45%<br>Required Investment BDT 50,000(as equity) 55%                                                                                                                                                                                                                                               |  |  |
| Present salary/drawings<br>from business (estimates) | : | BDT 5,000 Taka.                                                                                                                                                                                                                                                                                                                            |  |  |
| Proposed Salary                                      | : | BDT 5,000 Taka.                                                                                                                                                                                                                                                                                                                            |  |  |
| Size of shop                                         | : | 10ft x 10 ft= 100 Square ft                                                                                                                                                                                                                                                                                                                |  |  |
| Security of the shop                                 | : | 20,000 Taka.                                                                                                                                                                                                                                                                                                                               |  |  |
| Implementation                                       | : | <ul> <li>The business is planned to be scaled up by investment in existing goods like; slab,khuti etc.</li> <li>Average 25% gain on sale.</li> <li>The business is operating by entrepreneur. Existing no Employee.</li> <li>The Shop is Rented</li> <li>Collects goods from Donbari.</li> <li>Agreed grace period is 3 months.</li> </ul> |  |  |