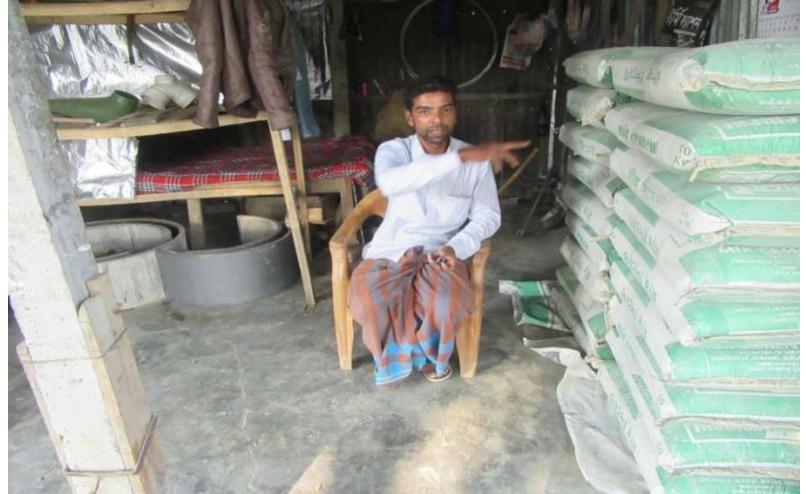

| Proposed Nobin Udyokta Business Info                 |   |                                                                                                                                                                                                                                                                                                                                            |  |  |
|------------------------------------------------------|---|--------------------------------------------------------------------------------------------------------------------------------------------------------------------------------------------------------------------------------------------------------------------------------------------------------------------------------------------|--|--|
| Business Name                                        | : | MA SANITARY                                                                                                                                                                                                                                                                                                                                |  |  |
| Location                                             | : | Kendua,donbari,Tangail.                                                                                                                                                                                                                                                                                                                    |  |  |
| Total Investment in BDT                              | : | BDT 91,170                                                                                                                                                                                                                                                                                                                                 |  |  |
| Financing                                            | : | Self BDT 41,170(from existing business) 45%<br>Required Investment BDT 50,000(as equity) 55%                                                                                                                                                                                                                                               |  |  |
| Present salary/drawings<br>from business (estimates) | : | BDT 5,000 Taka.                                                                                                                                                                                                                                                                                                                            |  |  |
| Proposed Salary                                      | : | BDT 5,000 Taka.                                                                                                                                                                                                                                                                                                                            |  |  |
| Size of shop                                         | : | 10ft x 10 ft= 100 Square ft                                                                                                                                                                                                                                                                                                                |  |  |
| Security of the shop                                 | : | 20,000 Taka.                                                                                                                                                                                                                                                                                                                               |  |  |
| Implementation                                       | : | <ul> <li>The business is planned to be scaled up by investment in existing goods like; slab,khuti etc.</li> <li>Average 25% gain on sale.</li> <li>The business is operating by entrepreneur. Existing no Employee.</li> <li>The Shop is Rented</li> <li>Collects goods from Donbari.</li> <li>Agreed grace period is 3 months.</li> </ul> |  |  |