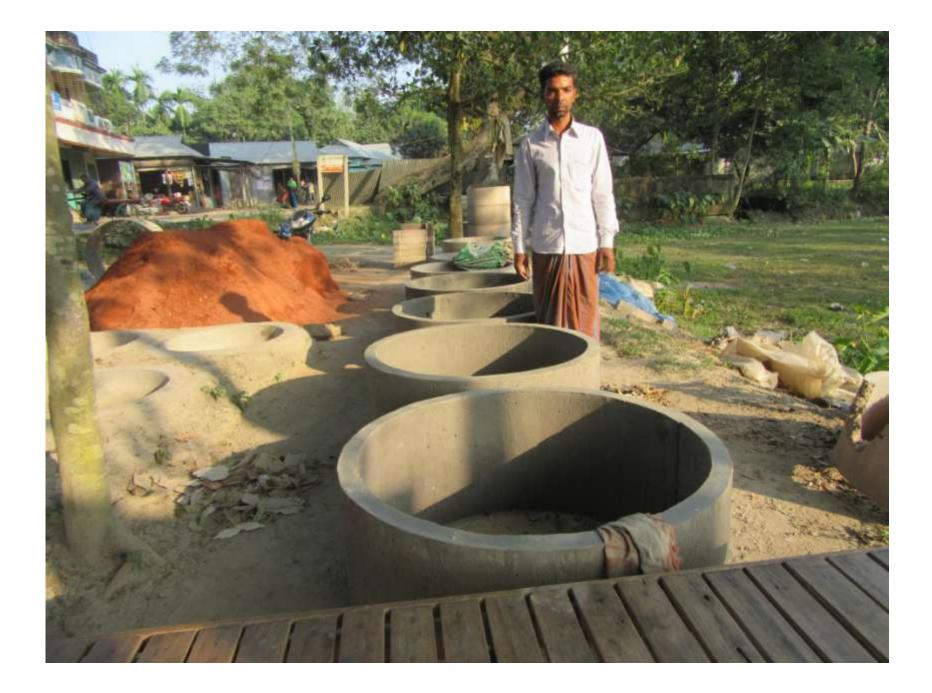

| Proposed Nobin Udyokta Business Info                 |   |                                                                                                                                                                                                                                                                                                                                            |  |  |
|------------------------------------------------------|---|--------------------------------------------------------------------------------------------------------------------------------------------------------------------------------------------------------------------------------------------------------------------------------------------------------------------------------------------|--|--|
| Business Name                                        | : | MA SANITARY                                                                                                                                                                                                                                                                                                                                |  |  |
| Location                                             | : | Kendua,donbari,Tangail.                                                                                                                                                                                                                                                                                                                    |  |  |
| Total Investment in BDT                              | : | BDT 91,170                                                                                                                                                                                                                                                                                                                                 |  |  |
| Financing                                            | : | Self BDT 41,170(from existing business) 45%<br>Required Investment BDT 50,000(as equity) 55%                                                                                                                                                                                                                                               |  |  |
| Present salary/drawings<br>from business (estimates) | : | BDT 5,000 Taka.                                                                                                                                                                                                                                                                                                                            |  |  |
| Proposed Salary                                      | : | BDT 5,000 Taka.                                                                                                                                                                                                                                                                                                                            |  |  |
| Size of shop                                         | : | 10ft x 10 ft= 100 Square ft                                                                                                                                                                                                                                                                                                                |  |  |
| Security of the shop                                 | : | 20,000 Taka.                                                                                                                                                                                                                                                                                                                               |  |  |
| Implementation                                       | : | <ul> <li>The business is planned to be scaled up by investment in existing goods like; slab,khuti etc.</li> <li>Average 25% gain on sale.</li> <li>The business is operating by entrepreneur. Existing no Employee.</li> <li>The Shop is Rented</li> <li>Collects goods from Donbari.</li> <li>Agreed grace period is 3 months.</li> </ul> |  |  |

| Investment Breakdown |      |            |              |     |            |              |                |  |
|----------------------|------|------------|--------------|-----|------------|--------------|----------------|--|
| Existing             |      |            |              |     | Proposed   |              |                |  |
| Particulars          | Qty. | Unit Price | Amount (BDT) | Qty | Unit Price | Amount (BDT) | Proposed Total |  |
| slab                 |      |            | 10,000       |     |            | 50,000       | 60,000         |  |
| khuti                |      |            | 1,170        |     |            |              | 1,170          |  |
| cement               |      |            | 8,000        |     |            |              | 8,000          |  |
|                      |      |            |              |     |            |              |                |  |
| Security             |      |            | 22,000       |     |            |              | 22,00          |  |
|                      |      |            |              |     |            |              |                |  |
| Total                |      |            | 41,170       |     |            | 50,000       | 91,170         |  |