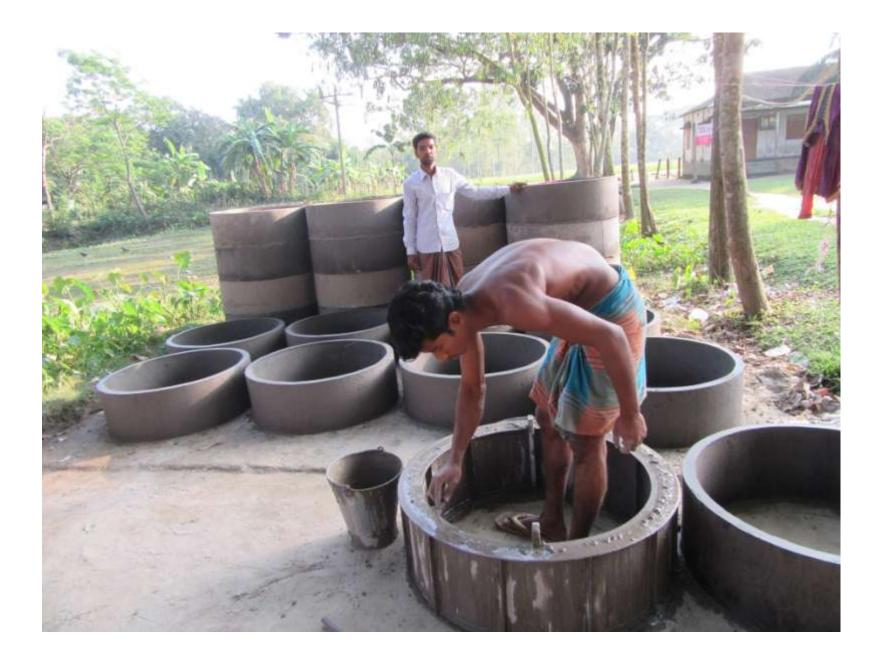

| Proposed Nobin Udyokta Business Info                 |   |                                                                                                                                                                                                                                                                                                                                            |  |  |
|------------------------------------------------------|---|--------------------------------------------------------------------------------------------------------------------------------------------------------------------------------------------------------------------------------------------------------------------------------------------------------------------------------------------|--|--|
| Business Name                                        | : | MA SANITARY                                                                                                                                                                                                                                                                                                                                |  |  |
| Location                                             | : | Kendua,donbari,Tangail.                                                                                                                                                                                                                                                                                                                    |  |  |
| Total Investment in BDT                              | : | BDT 91,170                                                                                                                                                                                                                                                                                                                                 |  |  |
| Financing                                            | : | Self BDT 41,170(from existing business) 45%<br>Required Investment BDT 50,000(as equity) 55%                                                                                                                                                                                                                                               |  |  |
| Present salary/drawings<br>from business (estimates) | : | BDT 5,000 Taka.                                                                                                                                                                                                                                                                                                                            |  |  |
| Proposed Salary                                      | : | BDT 5,000 Taka.                                                                                                                                                                                                                                                                                                                            |  |  |
| Size of shop                                         | : | 10ft x 10 ft= 100 Square ft                                                                                                                                                                                                                                                                                                                |  |  |
| Security of the shop                                 | : | 20,000 Taka.                                                                                                                                                                                                                                                                                                                               |  |  |
| Implementation                                       | : | <ul> <li>The business is planned to be scaled up by investment in existing goods like; slab,khuti etc.</li> <li>Average 25% gain on sale.</li> <li>The business is operating by entrepreneur. Existing no Employee.</li> <li>The Shop is Rented</li> <li>Collects goods from Donbari.</li> <li>Agreed grace period is 3 months.</li> </ul> |  |  |

| Investment Breakdown |      |            |              |     |            |              |                |  |
|----------------------|------|------------|--------------|-----|------------|--------------|----------------|--|
| Existing             |      |            |              |     | Proposed   |              |                |  |
| Particulars          | Qty. | Unit Price | Amount (BDT) | Qty | Unit Price | Amount (BDT) | Proposed Total |  |
| slab                 |      |            | 10,000       |     |            | 50,000       | 60,000         |  |
| khuti                |      |            | 1,170        |     |            |              | 1,170          |  |
| cement               |      |            | 8,000        |     |            |              | 8,000          |  |
|                      |      |            |              |     |            |              |                |  |
| Security             |      |            | 22,000       |     |            |              | 22,00          |  |
|                      |      |            |              |     |            |              |                |  |
| Total                |      |            | 41,170       |     |            | 50,000       | 91,170         |  |