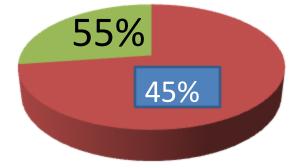

| Proposed Nobin Udyokta Business Info                 |   |                                                                                                                                                                                                                                                                                                                                            |  |  |
|------------------------------------------------------|---|--------------------------------------------------------------------------------------------------------------------------------------------------------------------------------------------------------------------------------------------------------------------------------------------------------------------------------------------|--|--|
| Business Name                                        | : | MA SANITARY                                                                                                                                                                                                                                                                                                                                |  |  |
| Location                                             | : | Kendua,donbari,Tangail.                                                                                                                                                                                                                                                                                                                    |  |  |
| Total Investment in BDT                              | : | BDT 91,170                                                                                                                                                                                                                                                                                                                                 |  |  |
| Financing                                            | : | Self BDT 41,170(from existing business) 45%<br>Required Investment BDT 50,000(as equity) 55%                                                                                                                                                                                                                                               |  |  |
| Present salary/drawings<br>from business (estimates) | : | BDT 5,000 Taka.                                                                                                                                                                                                                                                                                                                            |  |  |
| Proposed Salary                                      | : | BDT 5,000 Taka.                                                                                                                                                                                                                                                                                                                            |  |  |
| Size of shop                                         | : | 10ft x 10 ft= 100 Square ft                                                                                                                                                                                                                                                                                                                |  |  |
| Security of the shop                                 | : | 20,000 Taka.                                                                                                                                                                                                                                                                                                                               |  |  |
| Implementation                                       | : | <ul> <li>The business is planned to be scaled up by investment in existing goods like; slab,khuti etc.</li> <li>Average 25% gain on sale.</li> <li>The business is operating by entrepreneur. Existing no Employee.</li> <li>The Shop is Rented</li> <li>Collects goods from Donbari.</li> <li>Agreed grace period is 3 months.</li> </ul> |  |  |