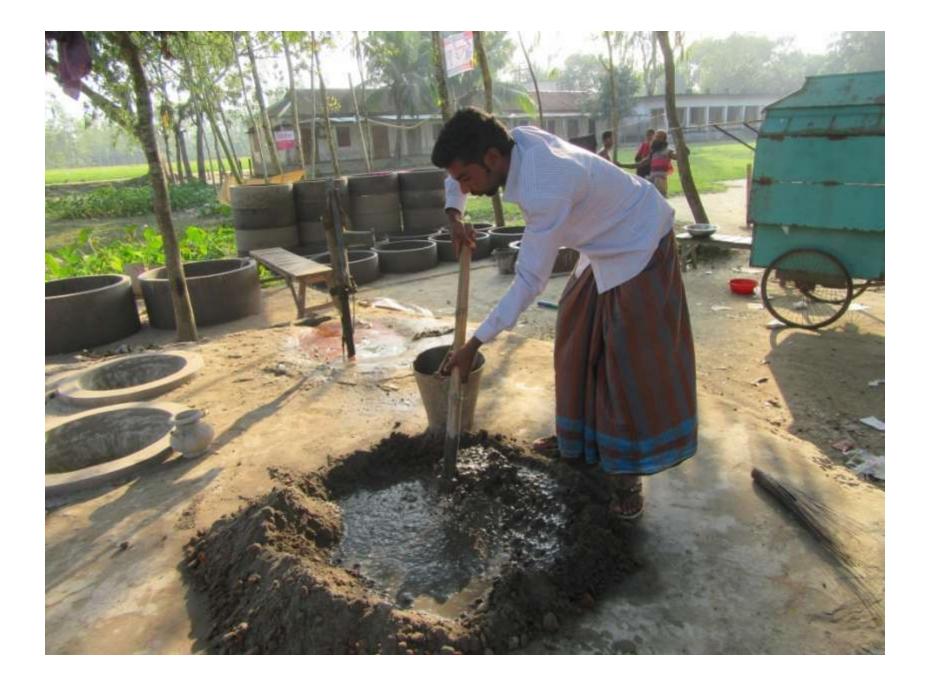

| Proposed Nobin Udyokta Business Info                 |   |                                                                                                                                                                                                                                                                                                                                            |  |  |
|------------------------------------------------------|---|--------------------------------------------------------------------------------------------------------------------------------------------------------------------------------------------------------------------------------------------------------------------------------------------------------------------------------------------|--|--|
| Business Name                                        | : | MA SANITARY                                                                                                                                                                                                                                                                                                                                |  |  |
| Location                                             | : | Kendua,donbari,Tangail.                                                                                                                                                                                                                                                                                                                    |  |  |
| Total Investment in BDT                              | : | BDT 91,170                                                                                                                                                                                                                                                                                                                                 |  |  |
| Financing                                            | : | Self BDT 41,170(from existing business) 45%<br>Required Investment BDT 50,000(as equity) 55%                                                                                                                                                                                                                                               |  |  |
| Present salary/drawings<br>from business (estimates) | : | BDT 5,000 Taka.                                                                                                                                                                                                                                                                                                                            |  |  |
| Proposed Salary                                      | : | BDT 5,000 Taka.                                                                                                                                                                                                                                                                                                                            |  |  |
| Size of shop                                         | : | 10ft x 10 ft= 100 Square ft                                                                                                                                                                                                                                                                                                                |  |  |
| Security of the shop                                 | : | 20,000 Taka.                                                                                                                                                                                                                                                                                                                               |  |  |
| Implementation                                       | : | <ul> <li>The business is planned to be scaled up by investment in existing goods like; slab,khuti etc.</li> <li>Average 25% gain on sale.</li> <li>The business is operating by entrepreneur. Existing no Employee.</li> <li>The Shop is Rented</li> <li>Collects goods from Donbari.</li> <li>Agreed grace period is 3 months.</li> </ul> |  |  |

| Investment Breakdown |      |            |              |     |            |              |                |  |
|----------------------|------|------------|--------------|-----|------------|--------------|----------------|--|
| Existing             |      |            |              |     | Proposed   |              |                |  |
| Particulars          | Qty. | Unit Price | Amount (BDT) | Qty | Unit Price | Amount (BDT) | Proposed Total |  |
| slab                 |      |            | 10,000       |     |            | 50,000       | 60,000         |  |
| khuti                |      |            | 1,170        |     |            |              | 1,170          |  |
| cement               |      |            | 8,000        |     |            |              | 8,000          |  |
|                      |      |            |              |     |            |              |                |  |
| Security             |      |            | 22,000       |     |            |              | 22,00          |  |
|                      |      |            |              |     |            |              |                |  |
| Total                |      |            | 41,170       |     |            | 50,000       | 91,170         |  |