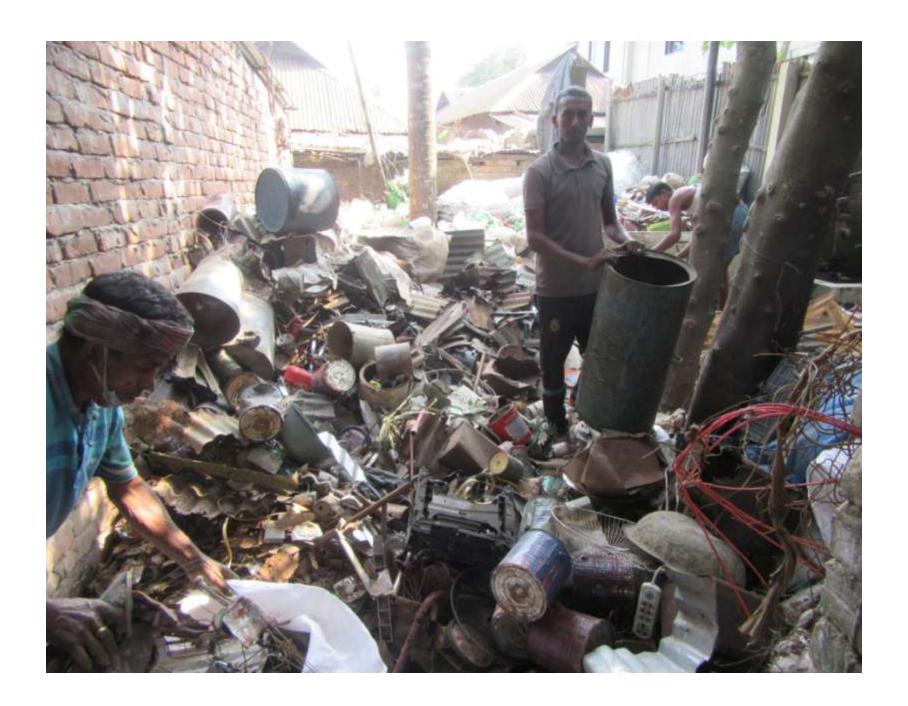

# Pictures

| Proposed Nobin Udyokta Business Info              |   |                                                                                                                                                                                                                                                                                                                                     |  |  |
|---------------------------------------------------|---|-------------------------------------------------------------------------------------------------------------------------------------------------------------------------------------------------------------------------------------------------------------------------------------------------------------------------------------|--|--|
| Business Name                                     | : | SAGOR ENTERPRISE                                                                                                                                                                                                                                                                                                                    |  |  |
| Location                                          | : | Collegepara, donbari, Tangail.                                                                                                                                                                                                                                                                                                      |  |  |
| Total Investment in BDT                           | : | BDT 360,000                                                                                                                                                                                                                                                                                                                         |  |  |
| Financing                                         | : | Self BDT 300,000 (from existing business) 87%                                                                                                                                                                                                                                                                                       |  |  |
|                                                   |   | Required Investment BDT 60,000(as equity) 13%                                                                                                                                                                                                                                                                                       |  |  |
| Present salary/drawings from business (estimates) | : | BDT 5,000 Taka.                                                                                                                                                                                                                                                                                                                     |  |  |
| Proposed Salary                                   | : | BDT 5,000 Taka.                                                                                                                                                                                                                                                                                                                     |  |  |
| Size of shop                                      | : | 20ft x 20 ft= 400 Square ft                                                                                                                                                                                                                                                                                                         |  |  |
| Security of the shop                              | : | 0 Taka.                                                                                                                                                                                                                                                                                                                             |  |  |
| Implementation                                    | : | <ul> <li>The business is planned to be scaled up by investment in existing goods like; Vangari.</li> <li>Average20% gain on sale.</li> <li>The business is operating by entrepreneur. Existing no Employee.</li> <li>The shop is rented.</li> <li>Collects goods from Donbari.</li> <li>Agreed grace period is 3 months.</li> </ul> |  |  |