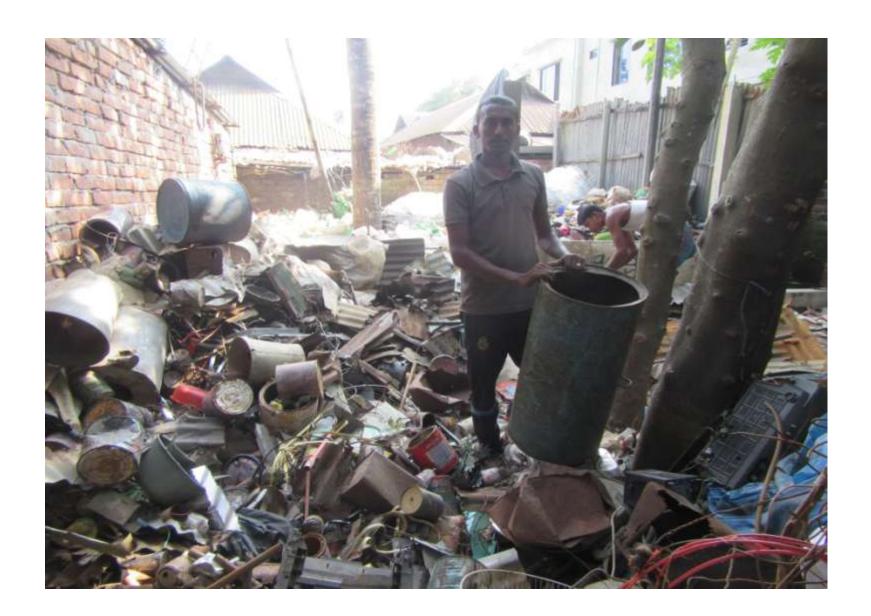

# Pictures

| Proposed Nobin Udyokta Business Info              |   |                                                                                                                                                                                                                                                                                                                                     |  |  |
|---------------------------------------------------|---|-------------------------------------------------------------------------------------------------------------------------------------------------------------------------------------------------------------------------------------------------------------------------------------------------------------------------------------|--|--|
| Business Name                                     | : | SAGOR ENTERPRISE                                                                                                                                                                                                                                                                                                                    |  |  |
| Location                                          | : | Collegepara, donbari, Tangail.                                                                                                                                                                                                                                                                                                      |  |  |
| Total Investment in BDT                           | : | BDT 360,000                                                                                                                                                                                                                                                                                                                         |  |  |
| Financing                                         | : | Self BDT 300,000 (from existing business) 87%                                                                                                                                                                                                                                                                                       |  |  |
|                                                   |   | Required Investment BDT 60,000(as equity) 13%                                                                                                                                                                                                                                                                                       |  |  |
| Present salary/drawings from business (estimates) | : | BDT 5,000 Taka.                                                                                                                                                                                                                                                                                                                     |  |  |
| Proposed Salary                                   | : | BDT 5,000 Taka.                                                                                                                                                                                                                                                                                                                     |  |  |
| Size of shop                                      | : | 20ft x 20 ft= 400 Square ft                                                                                                                                                                                                                                                                                                         |  |  |
| Security of the shop                              | : | 0 Taka.                                                                                                                                                                                                                                                                                                                             |  |  |
| Implementation                                    | : | <ul> <li>The business is planned to be scaled up by investment in existing goods like; Vangari.</li> <li>Average20% gain on sale.</li> <li>The business is operating by entrepreneur. Existing no Employee.</li> <li>The shop is rented.</li> <li>Collects goods from Donbari.</li> <li>Agreed grace period is 3 months.</li> </ul> |  |  |