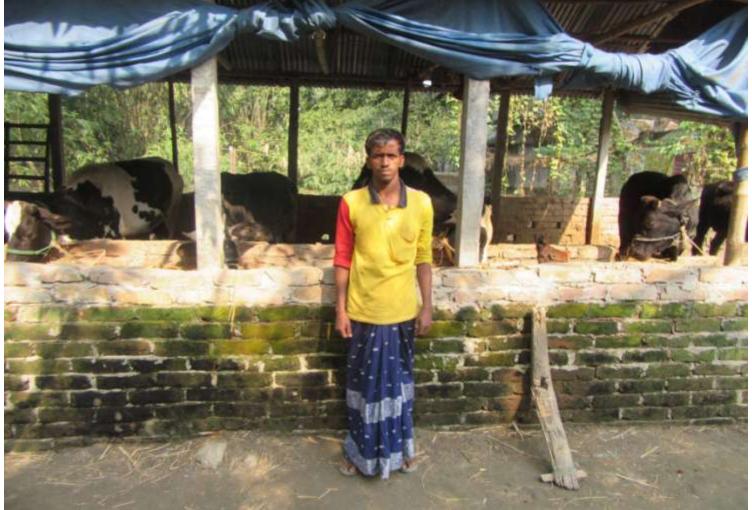

#### **Proposed NU Business Name: MAYER DOA GORUR FARM**



Project identification and prepared by: Md. Shahadat Hossain Donbari tangail Project verified by: Mizanur Rahman Patwary



Grameen Shakti Samajik Byabosha Ltd.

### Brief Bio of The Proposed Nobin Udyokta

| Name                                           | •• | MD. ABDUR RASHID                                           |
|------------------------------------------------|----|------------------------------------------------------------|
| Age                                            | :  | 10-01-1988 (29 Years)                                      |
| Education, till to date                        | :  | Class 7                                                    |
| Marital status                                 | :  | UnMarried                                                  |
| Chil