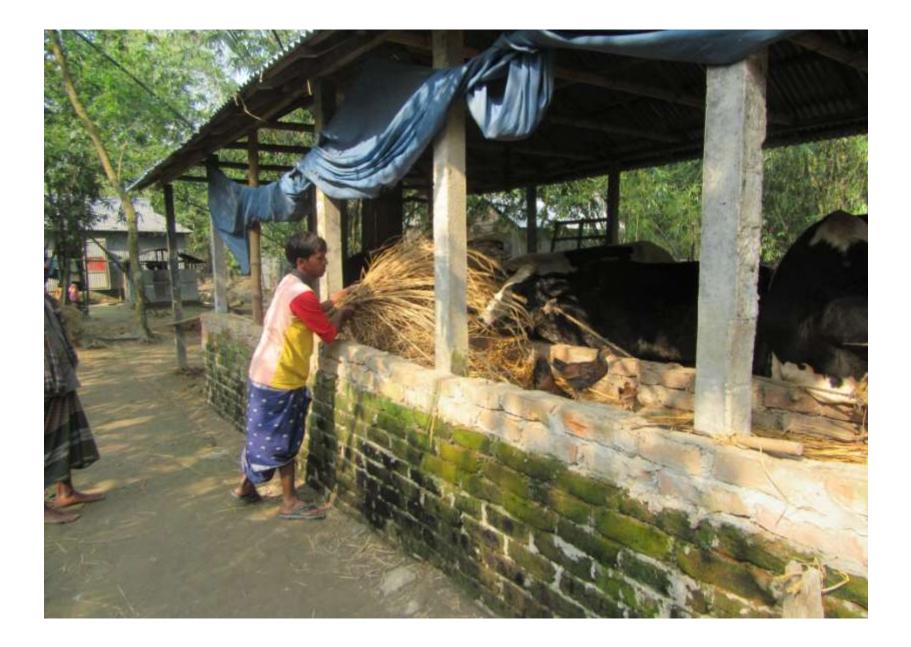

| Proposed Nobin Udyokta Business Info                 |   |                                                                                                                                                                                                                                                                                                                               |  |  |  |
|------------------------------------------------------|---|-------------------------------------------------------------------------------------------------------------------------------------------------------------------------------------------------------------------------------------------------------------------------------------------------------------------------------|--|--|--|
| Business Name                                        | : | MAYER DOA GORUR FARM                                                                                                                                                                                                                                                                                                          |  |  |  |
| Location                                             | : | Islampur, donbari,Tangail.                                                                                                                                                                                                                                                                                                    |  |  |  |
| Total Investment in BDT                              | : | BDT 786,600                                                                                                                                                                                                                                                                                                                   |  |  |  |
| Financing                                            | : | Self BDT 716,600(from existing business) 91%<br>Required Investment BDT 70,000(as equity) 09%                                                                                                                                                                                                                                 |  |  |  |
| Present salary/drawings<br>from business (estimates) | : | BDT 5,000 Taka.                                                                                                                                                                                                                                                                                                               |  |  |  |
| Proposed Salary                                      | : | BDT 5,000 Taka.                                                                                                                                                                                                                                                                                                               |  |  |  |
| Size of shop                                         | : | 32ft x 12 ft= 384 Square ft                                                                                                                                                                                                                                                                                                   |  |  |  |
| Security of the shop                                 | : | 0 Taka.                                                                                                                                                                                                                                                                                                                       |  |  |  |
| Implementation                                       | : | <ul> <li>The business is planned to be scaled up by investment in existing goods like; Cow.</li> <li>Average100% gain on sale.</li> <li>The business is operating by entrepreneur. Existing no Employee.</li> <li>The Farm is own.</li> <li>Collects goods from Donbari.</li> <li>Agreed grace period is 3 months.</li> </ul> |  |  |  |