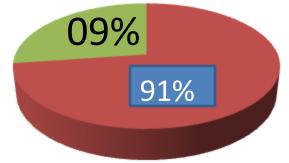

| Proposed Nobin Udyokta Business Info                 |   |                                                                                                                                                                                                                                                                                                                               |  |  |  |
|------------------------------------------------------|---|-------------------------------------------------------------------------------------------------------------------------------------------------------------------------------------------------------------------------------------------------------------------------------------------------------------------------------|--|--|--|
| Business Name                                        | : | MAYER DOA GORUR FARM                                                                                                                                                                                                                                                                                                          |  |  |  |
| Location                                             | : | Islampur, donbari,Tangail.                                                                                                                                                                                                                                                                                                    |  |  |  |
| Total Investment in BDT                              | : | BDT 786,600                                                                                                                                                                                                                                                                                                                   |  |  |  |
| Financing                                            | : | Self BDT 716,600(from existing business) 91%<br>Required Investment BDT 70,000(as equity) 09%                                                                                                                                                                                                                                 |  |  |  |
| Present salary/drawings<br>from business (estimates) | : | BDT 5,000 Taka.                                                                                                                                                                                                                                                                                                               |  |  |  |
| Proposed Salary                                      | : | BDT 5,000 Taka.                                                                                                                                                                                                                                                                                                               |  |  |  |
| Size of shop                                         | : | 32ft x 12 ft= 384 Square ft                                                                                                                                                                                                                                                                                                   |  |  |  |
| Security of the shop                                 | : | 0 Taka.                                                                                                                                                                                                                                                                                                                       |  |  |  |
| Implementation                                       | : | <ul> <li>The business is planned to be scaled up by investment in existing goods like; Cow.</li> <li>Average100% gain on sale.</li> <li>The business is operating by entrepreneur. Existing no Employee.</li> <li>The Farm is own.</li> <li>Collects goods from Donbari.</li> <li>Agreed grace period is 3 months.</li> </ul> |  |  |  |

| Investment Breakdown |         |            |              |          |            |              |                |
|----------------------|---------|------------|--------------|----------|------------|--------------|----------------|
|                      | Existin | g          |              | Proposed |            |              |                |
| Particulars          | Qty.    | Unit Price | Amount (BDT) | Qty      | Unit Price | Amount (BDT) | Proposed Total |
| Cow                  | Зр      | 0          | 500,000      | 1p       | 70,000     | 70,000       | 570,000        |
| Shar                 | Зр      | 0          | 210,000      |          |            |              | 210,000        |
| Khabar               |         |            | 1600         |          |            |              | 1600           |
| ext                  |         |            | 5000         |          |            |              | 5000           |
|                      |         |            |              |          |            |              |                |
|                      |         |            |              |          |            |              |                |
|                      |         |            |              |          |            |              |                |
|                      |         |            |              |          |            |              |                |
| Total                |         |            | 716,600      |          |            | 70,000       | 786,600        |