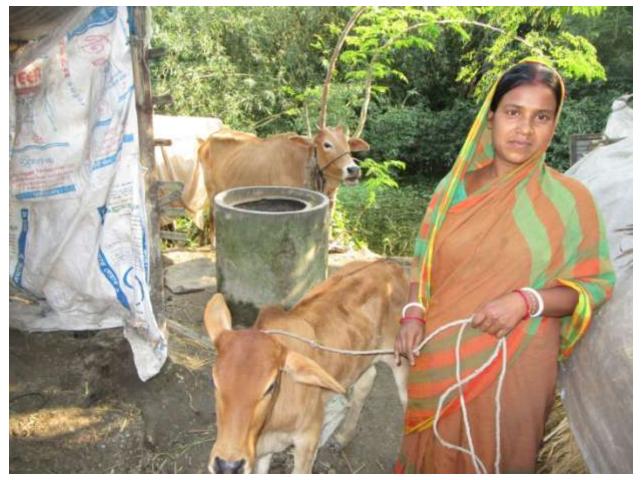

### Proposed NU Business Name: NIPA GORUR FRAM



Project identification and prepared by: Mr. Kabir Raksam Tahirpur Unit , Rajshahi

Project verified by: MD. Abdul Mannan Talukder



Grameen Shakti Samajik Byabosha Ltd.

### Brief Bio of The Proposed Nobin Udyokta

| ΒΠΕΙ ΒΙΟ ΟΙ ΤΠΕ ΡΤΟΡΟΣΕϤ ΝΟΒΙΠ ΟΔΥΟΚΙΔ                                                                                                                         |     |                                                                                                                                                                                  |  |  |  |  |
|----------------------------------------------------------------------------------------------------------------------------------------------------------------|-----|------------------------------------------------------