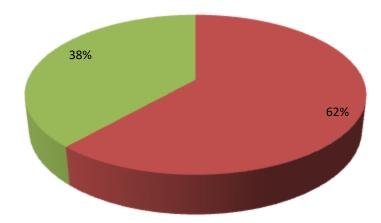

| Proposed Nobin Udyokta Business Info                 |   |                                                                                                                                                                                                                                                                               |  |  |  |  |
|------------------------------------------------------|---|-------------------------------------------------------------------------------------------------------------------------------------------------------------------------------------------------------------------------------------------------------------------------------|--|--|--|--|
| Business Name                                        | : | NIPA GORUR FRAM                                                                                                                                                                                                                                                               |  |  |  |  |
| Location                                             | : | Ramrama, taherpur,bagmara,Rajshahi                                                                                                                                                                                                                                            |  |  |  |  |
| Total Investment in BDT                              | : | BDT 1,10,000                                                                                                                                                                                                                                                                  |  |  |  |  |
| Financing                                            | : | elf BDT 80,000-(from existing business) 62%<br>equired Investment BDT 50,000/-(as equity) 38%                                                                                                                                                                                 |  |  |  |  |
| Present salary/drawings<br>from business (estimates) | : | DT 5000/-                                                                                                                                                                                                                                                                     |  |  |  |  |
| Proposed Salary                                      | : | 5000/=                                                                                                                                                                                                                                                                        |  |  |  |  |
| Size of shop                                         | : | LOft x 10ft= 100 ft                                                                                                                                                                                                                                                           |  |  |  |  |
| Security of the shop                                 | : |                                                                                                                                                                                                                                                                               |  |  |  |  |
| Implementation                                       | : | <ul> <li>The business is planned to be scaled up by investment in existing goods like; Farm</li> <li>The business is operating by entrepreneur. Existing no employees.</li> <li>Average gain</li> <li>The farm is owned.</li> <li>Agreed grace period is 3 months.</li> </ul> |  |  |  |  |