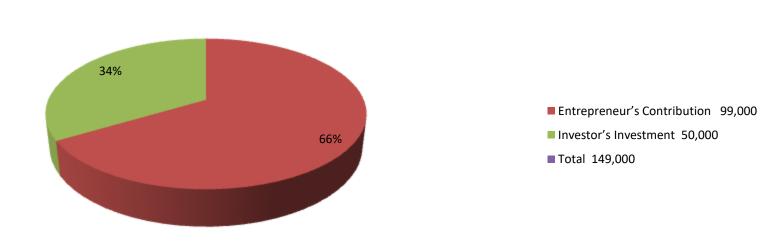

| Proposed Nobin Udyokta Business Info              |   |                                                                                                                                                                                                                                                                               |  |  |  |  |
|---------------------------------------------------|---|-------------------------------------------------------------------------------------------------------------------------------------------------------------------------------------------------------------------------------------------------------------------------------|--|--|--|--|
| Business Name                                     | : | SHAMIM TELICOM                                                                                                                                                                                                                                                                |  |  |  |  |
| Location                                          | : | Ramrama, taherpur,bagmara,Rajshahi                                                                                                                                                                                                                                            |  |  |  |  |
| Total Investment in BDT                           | : | BDT 1,49,000                                                                                                                                                                                                                                                                  |  |  |  |  |
| Financing                                         | : | Self BDT 99,000-(from existing business) 66%<br>Required Investment BDT 50,000/-(as equity) 34%                                                                                                                                                                               |  |  |  |  |
| Present salary/drawings from business (estimates) | : | DT 5000/-                                                                                                                                                                                                                                                                     |  |  |  |  |
| Proposed Salary                                   | : | 5000/=                                                                                                                                                                                                                                                                        |  |  |  |  |
| Size of shop                                      | : | 10ft x 10ft= 100 ft                                                                                                                                                                                                                                                           |  |  |  |  |
| Security of the shop                              | : | -                                                                                                                                                                                                                                                                             |  |  |  |  |
| Implementation                                    | : | <ul> <li>The business is planned to be scaled up by investment in existing goods like; Farm</li> <li>The business is operating by entrepreneur. Existing no employees.</li> <li>Average gain</li> <li>The farm is owned.</li> <li>Agreed grace period is 3 months.</li> </ul> |  |  |  |  |

| <b>Investment</b> | Breakdown  |
|-------------------|------------|
|                   | Dicallacti |

| EX            | usting |       | Proposed |     |                   |        |          |
|---------------|--------|-------|----------|-----|-------------------|--------|----------|
| Particulars   | Qty.   | Unit  | Amount   | Qty | <b>Unit Price</b> | Amount | Proposed |
|               |        | Price | (BDT)    |     |                   | (BDT)  | Total    |
| mobile betari | 100 p  | 200   | 20,000   |     |                   | 20000  | 40,000   |
| charger       | 50 p   | 80    | 4,000    |     |                   |        | 4,000    |
| mobile        | 7 pc   | 1300  | 9,000    |     |                   | 30000  | 39,000   |
| head phone    |        |       | 5,000    |     |                   |        | 5,000    |
| prenter       | 1 pc   | 18000 | 18,000   |     |                   |        | 18,000   |
| computer      | 1 pc   | 40000 | 40,000   |     |                   |        | 40,000   |
| others        |        | 3000  | 3,000    |     |                   |        | 3,000    |
|               |        |       |          |     |                   | 0      | 0        |
| Total         | 0      | 62580 | 99000    |     | 0                 | 50000  | 149000   |