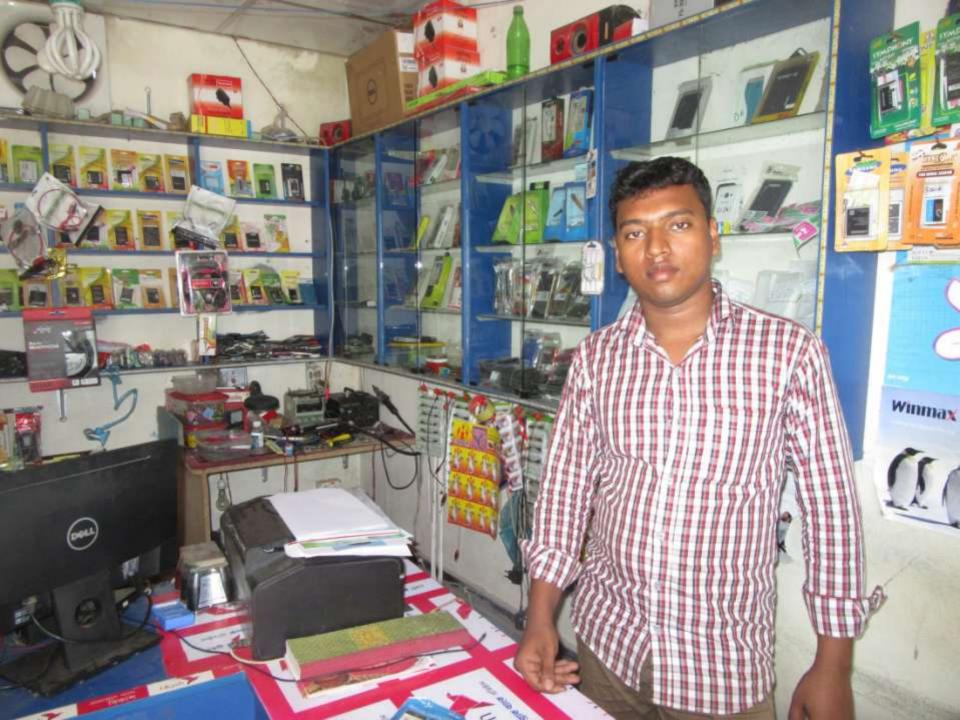

#### **Proposed NU Business Name: SHAMIM TELICOM**

Project identification and prepared by: Mr. Kabir Raksam Tahirpur Unit , Rajshahi

Project verified by: MD. Abdul Mannan Talukder

| Proposed Nobin Udyokta Business Info              |   |                                                                                                                                                                                                                                                                               |  |  |  |  |
|---------------------------------------------------|---|-------------------------------------------------------------------------------------------------------------------------------------------------------------------------------------------------------------------------------------------------------------------------------|--|--|--|--|
| Business Name                                     | : | SHAMIM TELICOM                                                                                                                                                                                                                                                                |  |  |  |  |
| Location                                          | : | Ramrama, taherpur,bagmara,Rajshahi                                                                                                                                                                                                                                            |  |  |  |  |
| Total Investment in BDT                           | : | BDT 1,49,000                                                                                                                                                                                                                                                                  |  |  |  |  |
| Financing                                         | : | Self BDT 99,000-(from existing business) 66%<br>Required Investment BDT 50,000/-(as equity) 34%                                                                                                                                                                               |  |  |  |  |
| Present salary/drawings from business (estimates) | : | DT 5000/-                                                                                                                                                                                                                                                                     |  |  |  |  |
| Proposed Salary                                   | : | 5000/=                                                                                                                                                                                                                                                                        |  |  |  |  |
| Size of shop                                      | : | 10ft x 10ft= 100 ft                                                                                                                                                                                                                                                           |  |  |  |  |
| Security of the shop                              | : | -                                                                                                                                                                                                                                                                             |  |  |  |  |
| Implementation                                    | : | <ul> <li>The business is planned to be scaled up by investment in existing goods like; Farm</li> <li>The business is operating by entrepreneur. Existing no employees.</li> <li>Average gain</li> <li>The farm is owned.</li> <li>Agreed grace period is 3 months.</li> </ul> |  |  |  |  |

# Pictures