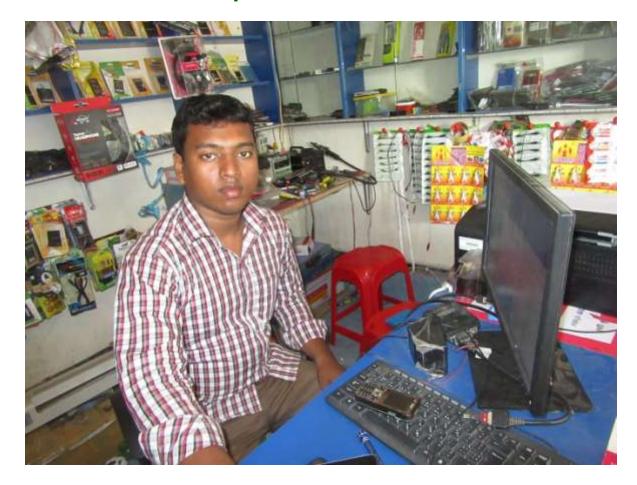

| Proposed Nobin Udyokta Business Info              |   |                                                                                                                                                                                                                                                                               |  |  |  |  |
|---------------------------------------------------|---|-------------------------------------------------------------------------------------------------------------------------------------------------------------------------------------------------------------------------------------------------------------------------------|--|--|--|--|
| Business Name                                     | : | SHAMIM TELICOM                                                                                                                                                                                                                                                                |  |  |  |  |
| Location                                          | : | Ramrama, taherpur,bagmara,Rajshahi                                                                                                                                                                                                                                            |  |  |  |  |
| Total Investment in BDT                           | : | BDT 1,49,000                                                                                                                                                                                                                                                                  |  |  |  |  |
| Financing                                         | : | Self BDT 99,000-(from existing business) 66%<br>Required Investment BDT 50,000/-(as equity) 34%                                                                                                                                                                               |  |  |  |  |
| Present salary/drawings from business (estimates) | : | DT 5000/-                                                                                                                                                                                                                                                                     |  |  |  |  |
| Proposed Salary                                   | : | 5000/=                                                                                                                                                                                                                                                                        |  |  |  |  |
| Size of shop                                      | : | 10ft x 10ft= 100 ft                                                                                                                                                                                                                                                           |  |  |  |  |
| Security of the shop                              | : | -                                                                                                                                                                                                                                                                             |  |  |  |  |
| Implementation                                    | : | <ul> <li>The business is planned to be scaled up by investment in existing goods like; Farm</li> <li>The business is operating by entrepreneur. Existing no employees.</li> <li>Average gain</li> <li>The farm is owned.</li> <li>Agreed grace period is 3 months.</li> </ul> |  |  |  |  |