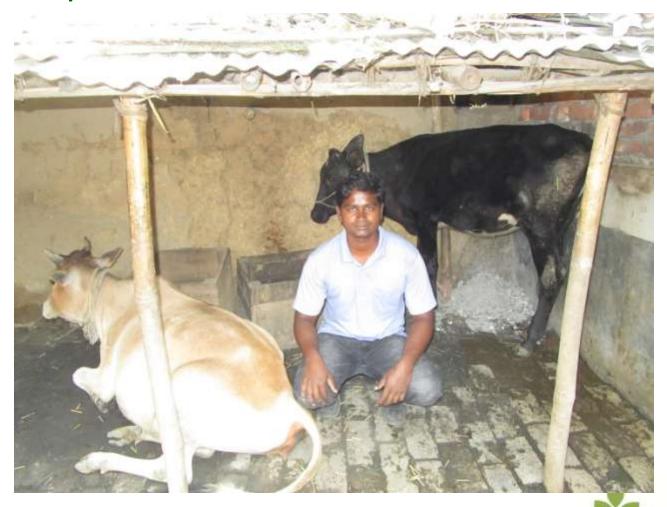

| Proposed Nobin Udyokta Business Info              |   |                                                                                                                                                                                                                                                                                                |  |  |  |
|---------------------------------------------------|---|------------------------------------------------------------------------------------------------------------------------------------------------------------------------------------------------------------------------------------------------------------------------------------------------|--|--|--|
| Business Name                                     | : | PIARUL GORUR KHAMAR                                                                                                                                                                                                                                                                            |  |  |  |
| Location                                          | : | Sherapara, Kakonhat, Godagari, Rajshahi                                                                                                                                                                                                                                                        |  |  |  |
| Total Investment in BDT                           | : | BDT 130000/-                                                                                                                                                                                                                                                                                   |  |  |  |
| Financing                                         | : | Self BDT 80000/-(from existing business) 62% Required Investment BDT 50,000/-(as equity) 38%                                                                                                                                                                                                   |  |  |  |
| Present salary/drawings from business (estimates) | : | DT 5000/-                                                                                                                                                                                                                                                                                      |  |  |  |
| Proposed Salary                                   | : | 5000/=                                                                                                                                                                                                                                                                                         |  |  |  |
| Size of shop                                      | : | 10ft x 8ft= 80 square ft                                                                                                                                                                                                                                                                       |  |  |  |
| Security of the shop                              | : | -                                                                                                                                                                                                                                                                                              |  |  |  |
| Implementation                                    | : | <ul> <li>The business is planned to be scaled up by investment in existing goods like; Farm</li> <li>The business is operating by entrepreneur. Existing no employees.</li> <li>The farm is owned.</li> <li>Collects goods from Rajshahi.</li> <li>Agreed grace period is 3 months.</li> </ul> |  |  |  |