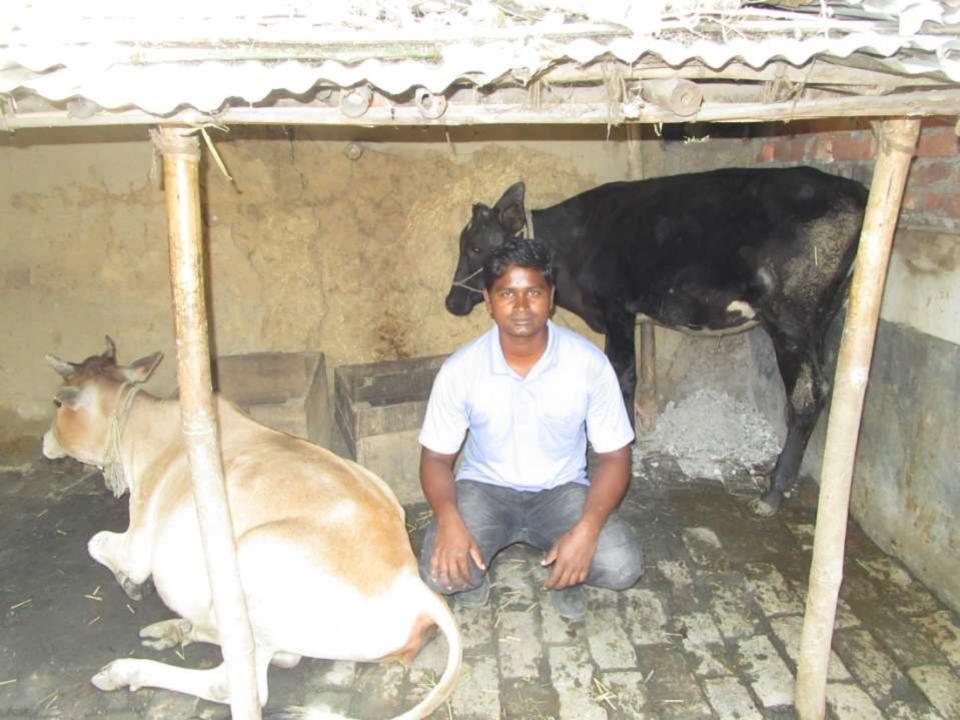

# Pictures

| Proposed Nobin Udyokta Business Info              |   |                                                                                                                                                                                                                                                                                                |  |  |  |
|---------------------------------------------------|---|------------------------------------------------------------------------------------------------------------------------------------------------------------------------------------------------------------------------------------------------------------------------------------------------|--|--|--|
| Business Name                                     | : | PIARUL GORUR KHAMAR                                                                                                                                                                                                                                                                            |  |  |  |
| Location                                          | : | Sherapara, Kakonhat, Godagari, Rajshahi                                                                                                                                                                                                                                                        |  |  |  |
| Total Investment in BDT                           | : | BDT 130000/-                                                                                                                                                                                                                                                                                   |  |  |  |
| Financing                                         | : | Self BDT 80000/-(from existing business) 62% Required Investment BDT 50,000/-(as equity) 38%                                                                                                                                                                                                   |  |  |  |
| Present salary/drawings from business (estimates) | : | DT 5000/-                                                                                                                                                                                                                                                                                      |  |  |  |
| Proposed Salary                                   | : | 5000/=                                                                                                                                                                                                                                                                                         |  |  |  |
| Size of shop                                      | : | 10ft x 8ft= 80 square ft                                                                                                                                                                                                                                                                       |  |  |  |
| Security of the shop                              | : | -                                                                                                                                                                                                                                                                                              |  |  |  |
| Implementation                                    | : | <ul> <li>The business is planned to be scaled up by investment in existing goods like; Farm</li> <li>The business is operating by entrepreneur. Existing no employees.</li> <li>The farm is owned.</li> <li>Collects goods from Rajshahi.</li> <li>Agreed grace period is 3 months.</li> </ul> |  |  |  |