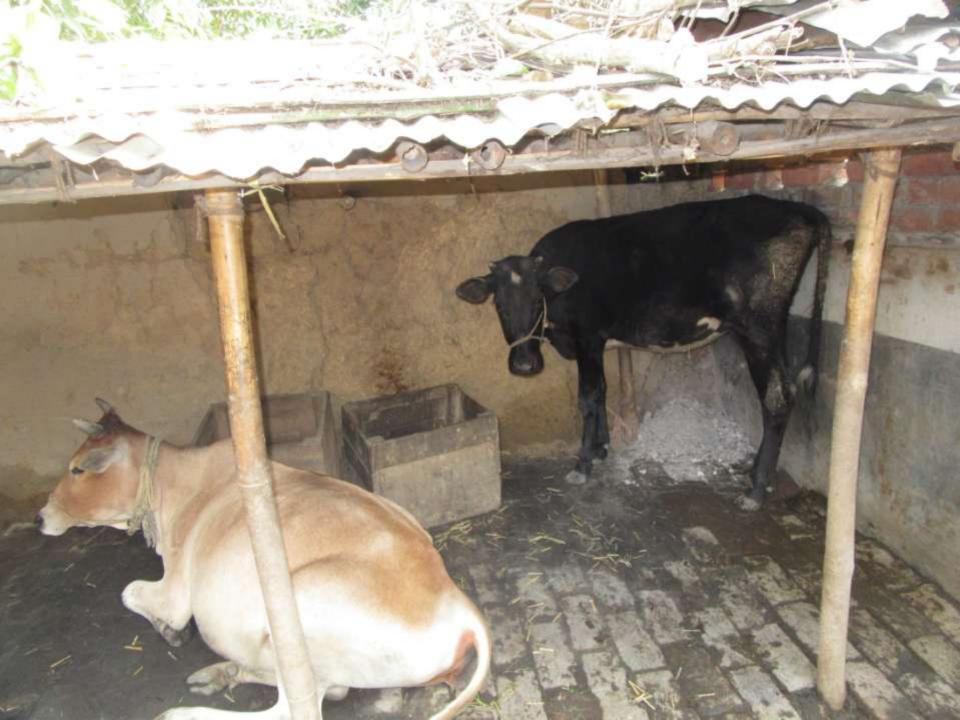

# Pictures

| Proposed Nobin Udyokta Business Info              |   |                                                                                                                                                                                                                                                                                                |  |  |  |
|---------------------------------------------------|---|------------------------------------------------------------------------------------------------------------------------------------------------------------------------------------------------------------------------------------------------------------------------------------------------|--|--|--|
| Business Name                                     | : | PIARUL GORUR KHAMAR                                                                                                                                                                                                                                                                            |  |  |  |
| Location                                          | : | Sherapara, Kakonhat, Godagari, Rajshahi                                                                                                                                                                                                                                                        |  |  |  |
| Total Investment in BDT                           | : | BDT 130000/-                                                                                                                                                                                                                                                                                   |  |  |  |
| Financing                                         | : | Self BDT 80000/-(from existing business) 62% Required Investment BDT 50,000/-(as equity) 38%                                                                                                                                                                                                   |  |  |  |
| Present salary/drawings from business (estimates) | : | DT 5000/-                                                                                                                                                                                                                                                                                      |  |  |  |
| Proposed Salary                                   | : | 5000/=                                                                                                                                                                                                                                                                                         |  |  |  |
| Size of shop                                      | : | 10ft x 8ft= 80 square ft                                                                                                                                                                                                                                                                       |  |  |  |
| Security of the shop                              | : | -                                                                                                                                                                                                                                                                                              |  |  |  |
| Implementation                                    | : | <ul> <li>The business is planned to be scaled up by investment in existing goods like; Farm</li> <li>The business is operating by entrepreneur. Existing no employees.</li> <li>The farm is owned.</li> <li>Collects goods from Rajshahi.</li> <li>Agreed grace period is 3 months.</li> </ul> |  |  |  |