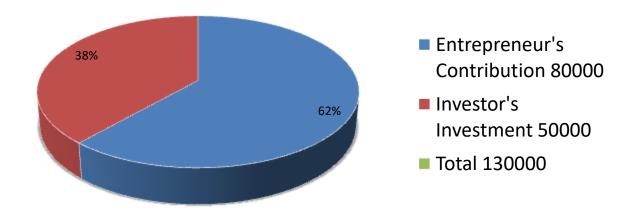

| Investment Breakdown |          |          |                |  |  |  |  |
|----------------------|----------|----------|----------------|--|--|--|--|
| Particulars          | Existing | Proposed | Proposed Total |  |  |  |  |
| Cow                  | 80000    | 40000    | 120000         |  |  |  |  |
| Food                 | 0        | 10000    | 10000          |  |  |  |  |
|                      | 0        | 0        | 0              |  |  |  |  |
|                      |          |          |                |  |  |  |  |
| Total                | 80000    | 50000    | 130000         |  |  |  |  |