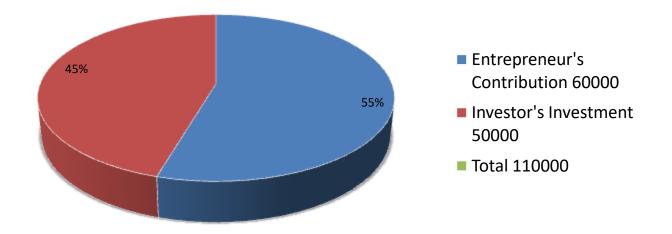

| Proposed Nobin Udyokta Business Info              |   |                                                                                                                                                                                                                                                                                                |  |  |  |
|---------------------------------------------------|---|------------------------------------------------------------------------------------------------------------------------------------------------------------------------------------------------------------------------------------------------------------------------------------------------|--|--|--|
| Business Name                                     | : | DUI VAI GOBADI POSHU KHAMAR                                                                                                                                                                                                                                                                    |  |  |  |
| Location                                          | : | Kadipur, Kakonhat,Godagari, Rajshahi                                                                                                                                                                                                                                                           |  |  |  |
| Total Investment in BDT                           | : | BDT 110000/-                                                                                                                                                                                                                                                                                   |  |  |  |
| Financing                                         | : | Self BDT 60000/-(from existing business) 55% Required Investment BDT 50,000/-(as equity) 45%                                                                                                                                                                                                   |  |  |  |
| Present salary/drawings from business (estimates) | : | BDT 5000/-                                                                                                                                                                                                                                                                                     |  |  |  |
| Proposed Salary                                   | : | 5000/=                                                                                                                                                                                                                                                                                         |  |  |  |
| Size of shop                                      | : | 10ft x 8ft= 80 square ft                                                                                                                                                                                                                                                                       |  |  |  |
| Security of the shop                              | : | -                                                                                                                                                                                                                                                                                              |  |  |  |
| Implementation                                    | : | <ul> <li>The business is planned to be scaled up by investment in existing goods like; Farm</li> <li>The business is operating by entrepreneur. Existing no employees.</li> <li>The farm is owned.</li> <li>Collects goods from Rajshahi.</li> <li>Agreed grace period is 3 months.</li> </ul> |  |  |  |

| Investment Breakdown |          |          |                |  |  |  |  |
|----------------------|----------|----------|----------------|--|--|--|--|
| Particulars          | Existing | Proposed | Proposed Total |  |  |  |  |
| Cow                  | 60000    | 40000    | 100000         |  |  |  |  |
| Food                 | 0        | 10000    | 10000          |  |  |  |  |
|                      | 0        | 0        | 0              |  |  |  |  |
|                      |          |          |                |  |  |  |  |
| Total                | 60000    | 50000    | 110000         |  |  |  |  |