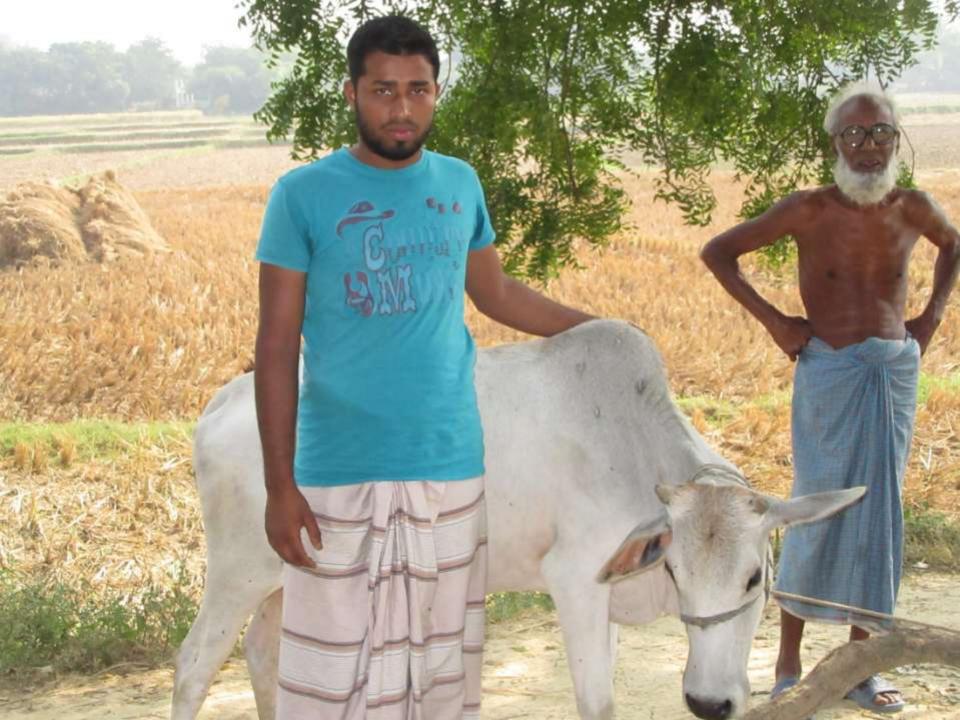

# Pictures

| Proposed Nobin Udyokta Business Info              |   |                                                                                                                                                                                                                                                                                                |  |  |  |
|---------------------------------------------------|---|------------------------------------------------------------------------------------------------------------------------------------------------------------------------------------------------------------------------------------------------------------------------------------------------|--|--|--|
| Business Name                                     | : | DUI VAI GOBADI POSHU KHAMAR                                                                                                                                                                                                                                                                    |  |  |  |
| Location                                          | : | Kadipur, Kakonhat,Godagari, Rajshahi                                                                                                                                                                                                                                                           |  |  |  |
| Total Investment in BDT                           | : | BDT 110000/-                                                                                                                                                                                                                                                                                   |  |  |  |
| Financing                                         | : | Self BDT 60000/-(from existing business) 55% Required Investment BDT 50,000/-(as equity) 45%                                                                                                                                                                                                   |  |  |  |
| Present salary/drawings from business (estimates) | : | BDT 5000/-                                                                                                                                                                                                                                                                                     |  |  |  |
| Proposed Salary                                   | : | 5000/=                                                                                                                                                                                                                                                                                         |  |  |  |
| Size of shop                                      | : | 10ft x 8ft= 80 square ft                                                                                                                                                                                                                                                                       |  |  |  |
| Security of the shop                              | : | -                                                                                                                                                                                                                                                                                              |  |  |  |
| Implementation                                    | : | <ul> <li>The business is planned to be scaled up by investment in existing goods like; Farm</li> <li>The business is operating by entrepreneur. Existing no employees.</li> <li>The farm is owned.</li> <li>Collects goods from Rajshahi.</li> <li>Agreed grace period is 3 months.</li> </ul> |  |  |  |