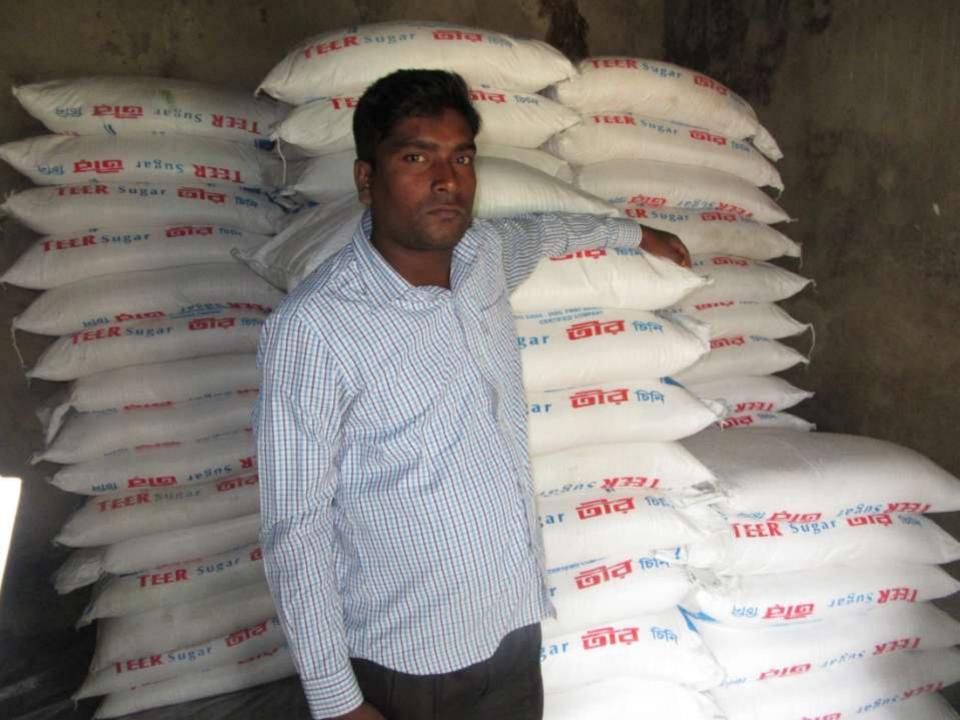

# Pictures

| Business Name                                     | : | M/S MAHABUB ENTER PRISE                                                                                                                                                                                                                                                                                         |  |  |  |  |
|---------------------------------------------------|---|-----------------------------------------------------------------------------------------------------------------------------------------------------------------------------------------------------------------------------------------------------------------------------------------------------------------|--|--|--|--|
| Location                                          | : | Sarerhat Bazzar, Bagha, Rajshahi .                                                                                                                                                                                                                                                                              |  |  |  |  |
| Total Investment in BDT                           | : | BDT 2,92,000/-                                                                                                                                                                                                                                                                                                  |  |  |  |  |
| Financing                                         | : | Self BDT 2,42,000/-(from existing business) 83% Required Investment BDT 50,000/-(as equity) 17%                                                                                                                                                                                                                 |  |  |  |  |
| Present salary/drawings from business (estimates) | : | BDT 5,000/-                                                                                                                                                                                                                                                                                                     |  |  |  |  |
| Proposed Salary                                   | : | BDT 5,000/-                                                                                                                                                                                                                                                                                                     |  |  |  |  |
| Size of shop                                      | : | 10 ft x 15 ft= 150 square ft                                                                                                                                                                                                                                                                                    |  |  |  |  |
| Security of the shop                              | : | no                                                                                                                                                                                                                                                                                                              |  |  |  |  |
| Implementation                                    | : | <ul> <li>The business is planned to be scaled up by investment in existing goods like; Sugur, Soap &amp; etc Item.</li> <li>Average 10% gain on sale.</li> <li>The business is operating by entrepreneur. Existing no employees.</li> <li>The shop is owe.</li> <li>Agreed grace period is 3 months.</li> </ul> |  |  |  |  |