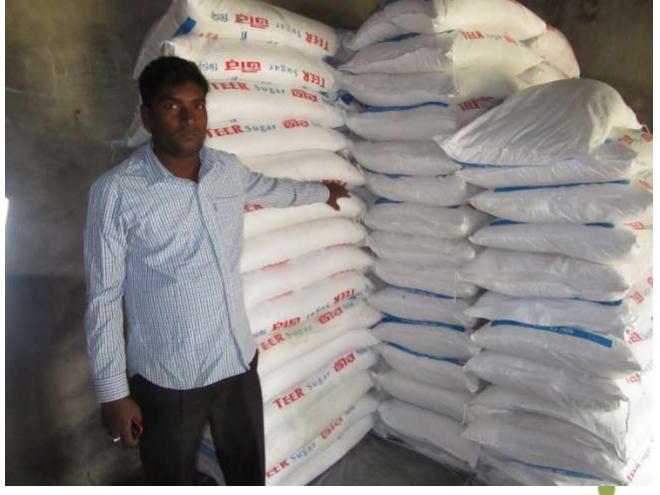

| Business Name                                     | : | M/S MAHABUB ENTER PRISE                                                                                                                                                                                                                                                                                         |  |  |  |  |
|---------------------------------------------------|---|-----------------------------------------------------------------------------------------------------------------------------------------------------------------------------------------------------------------------------------------------------------------------------------------------------------------|--|--|--|--|
| Location                                          | : | Sarerhat Bazzar, Bagha, Rajshahi .                                                                                                                                                                                                                                                                              |  |  |  |  |
| Total Investment in BDT                           | : | BDT 2,92,000/-                                                                                                                                                                                                                                                                                                  |  |  |  |  |
| Financing                                         | : | Self BDT 2,42,000/-(from existing business) 83% Required Investment BDT 50,000/-(as equity) 17%                                                                                                                                                                                                                 |  |  |  |  |
| Present salary/drawings from business (estimates) | : | BDT 5,000/-                                                                                                                                                                                                                                                                                                     |  |  |  |  |
| Proposed Salary                                   | : | BDT 5,000/-                                                                                                                                                                                                                                                                                                     |  |  |  |  |
| Size of shop                                      | : | 10 ft x 15 ft= 150 square ft                                                                                                                                                                                                                                                                                    |  |  |  |  |
| Security of the shop                              | : | no                                                                                                                                                                                                                                                                                                              |  |  |  |  |
| Implementation                                    | : | <ul> <li>The business is planned to be scaled up by investment in existing goods like; Sugur, Soap &amp; etc Item.</li> <li>Average 10% gain on sale.</li> <li>The business is operating by entrepreneur. Existing no employees.</li> <li>The shop is owe.</li> <li>Agreed grace period is 3 months.</li> </ul> |  |  |  |  |

| Investment Breakdown     |          |          |                |  |
|--------------------------|----------|----------|----------------|--|
| Particulars              | Existing | Proposed | Proposed Total |  |
| Sugar(100p*2420=2,42,00) | 2,42,000 | 50000    | 2,92,000       |  |
|                          |          | 0        | 0              |  |
|                          |          | 0        | 0              |  |
|                          |          | 0        | 0              |  |
| Total                    | 2,42,000 | 50,000   | 2,92,000       |  |