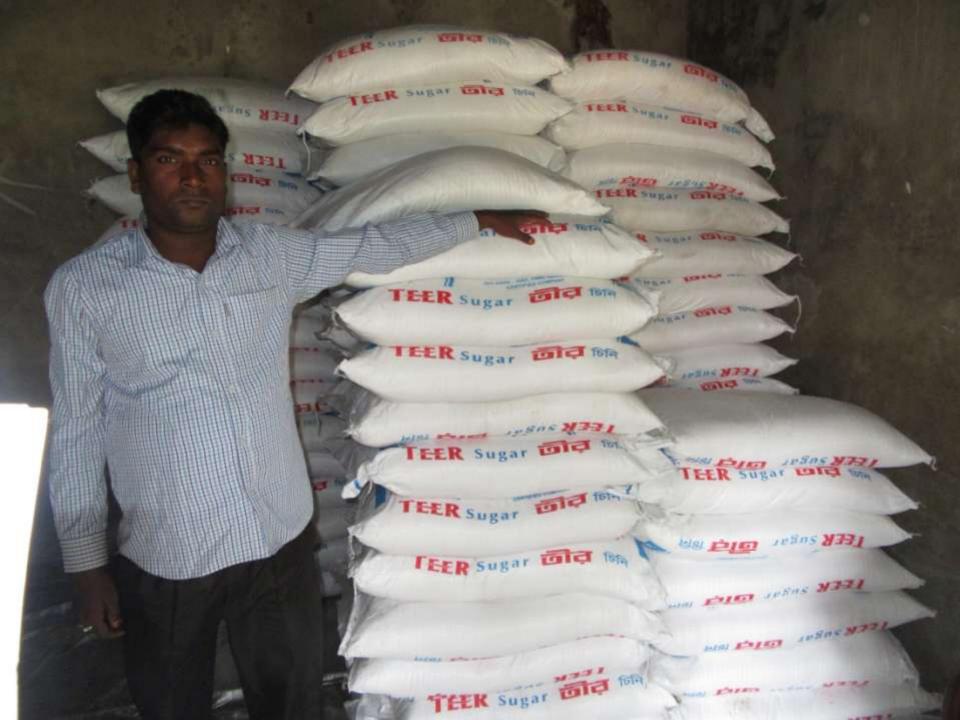

# Pictures

| Business Name                                     | : | M/S MAHABUB ENTER PRISE                                                                                                                                                                                                                                                                                         |  |  |  |  |
|---------------------------------------------------|---|-----------------------------------------------------------------------------------------------------------------------------------------------------------------------------------------------------------------------------------------------------------------------------------------------------------------|--|--|--|--|
| Location                                          | : | Sarerhat Bazzar, Bagha, Rajshahi .                                                                                                                                                                                                                                                                              |  |  |  |  |
| Total Investment in BDT                           | : | BDT 2,92,000/-                                                                                                                                                                                                                                                                                                  |  |  |  |  |
| Financing                                         | : | Self BDT 2,42,000/-(from existing business) 83% Required Investment BDT 50,000/-(as equity) 17%                                                                                                                                                                                                                 |  |  |  |  |
| Present salary/drawings from business (estimates) | : | BDT 5,000/-                                                                                                                                                                                                                                                                                                     |  |  |  |  |
| Proposed Salary                                   | : | BDT 5,000/-                                                                                                                                                                                                                                                                                                     |  |  |  |  |
| Size of shop                                      | : | 10 ft x 15 ft= 150 square ft                                                                                                                                                                                                                                                                                    |  |  |  |  |
| Security of the shop                              | : | no                                                                                                                                                                                                                                                                                                              |  |  |  |  |
| Implementation                                    | : | <ul> <li>The business is planned to be scaled up by investment in existing goods like; Sugur, Soap &amp; etc Item.</li> <li>Average 10% gain on sale.</li> <li>The business is operating by entrepreneur. Existing no employees.</li> <li>The shop is owe.</li> <li>Agreed grace period is 3 months.</li> </ul> |  |  |  |  |