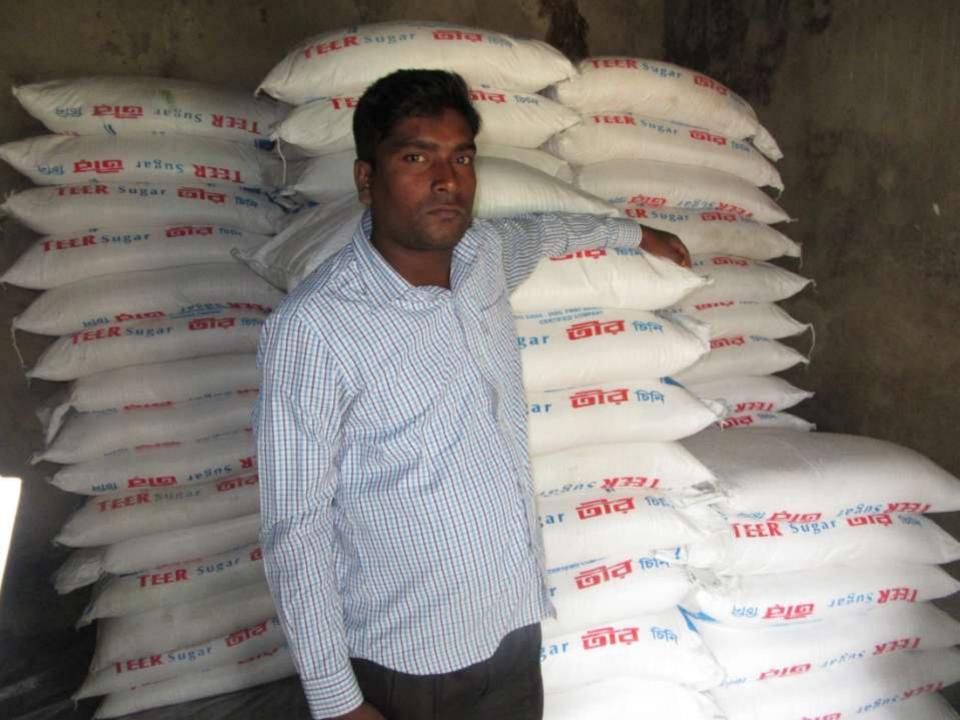

| Business Name                                     | : | M/S MAHABUB ENTER PRISE                                                                                                                                                                                                                                                                                         |  |  |  |  |
|---------------------------------------------------|---|-----------------------------------------------------------------------------------------------------------------------------------------------------------------------------------------------------------------------------------------------------------------------------------------------------------------|--|--|--|--|
| Location                                          | : | Sarerhat Bazzar, Bagha, Rajshahi .                                                                                                                                                                                                                                                                              |  |  |  |  |
| Total Investment in BDT                           | : | BDT 2,92,000/-                                                                                                                                                                                                                                                                                                  |  |  |  |  |
| Financing                                         | : | Self BDT 2,42,000/-(from existing business) 83% Required Investment BDT 50,000/-(as equity) 17%                                                                                                                                                                                                                 |  |  |  |  |
| Present salary/drawings from business (estimates) | : | BDT 5,000/-                                                                                                                                                                                                                                                                                                     |  |  |  |  |
| Proposed Salary                                   | : | BDT 5,000/-                                                                                                                                                                                                                                                                                                     |  |  |  |  |
| Size of shop                                      | : | 10 ft x 15 ft= 150 square ft                                                                                                                                                                                                                                                                                    |  |  |  |  |
| Security of the shop                              | : | no                                                                                                                                                                                                                                                                                                              |  |  |  |  |
| Implementation                                    | : | <ul> <li>The business is planned to be scaled up by investment in existing goods like; Sugur, Soap &amp; etc Item.</li> <li>Average 10% gain on sale.</li> <li>The business is operating by entrepreneur. Existing no employees.</li> <li>The shop is owe.</li> <li>Agreed grace period is 3 months.</li> </ul> |  |  |  |  |

| Investment Breakdown     |          |          |                |  |
|--------------------------|----------|----------|----------------|--|
| Particulars              | Existing | Proposed | Proposed Total |  |
| Sugar(100p*2420=2,42,00) | 2,42,000 | 50000    | 2,92,000       |  |
|                          |          | 0        | 0              |  |
|                          |          | 0        | 0              |  |
|                          |          | 0        | 0              |  |
| Total                    | 2,42,000 | 50,000   | 2,92,000       |  |