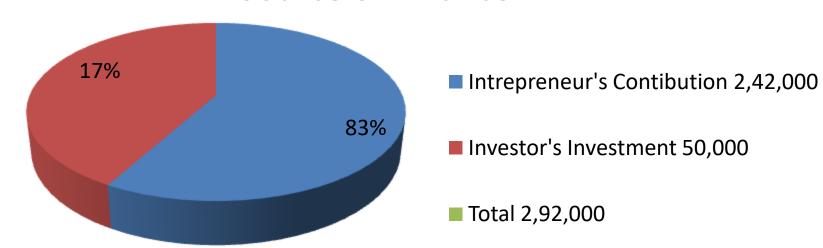

| Business Name                                     | : | M/S MAHABUB ENTER PRISE                                                                                                                                                                                                                                                                                         |  |  |  |  |
|---------------------------------------------------|---|-----------------------------------------------------------------------------------------------------------------------------------------------------------------------------------------------------------------------------------------------------------------------------------------------------------------|--|--|--|--|
| Location                                          | : | Sarerhat Bazzar, Bagha, Rajshahi .                                                                                                                                                                                                                                                                              |  |  |  |  |
| Total Investment in BDT                           | : | BDT 2,92,000/-                                                                                                                                                                                                                                                                                                  |  |  |  |  |
| Financing                                         | : | Self BDT 2,42,000/-(from existing business) 83% Required Investment BDT 50,000/-(as equity) 17%                                                                                                                                                                                                                 |  |  |  |  |
| Present salary/drawings from business (estimates) | : | BDT 5,000/-                                                                                                                                                                                                                                                                                                     |  |  |  |  |
| Proposed Salary                                   | : | BDT 5,000/-                                                                                                                                                                                                                                                                                                     |  |  |  |  |
| Size of shop                                      | : | 10 ft x 15 ft= 150 square ft                                                                                                                                                                                                                                                                                    |  |  |  |  |
| Security of the shop                              | : | no                                                                                                                                                                                                                                                                                                              |  |  |  |  |
| Implementation                                    | : | <ul> <li>The business is planned to be scaled up by investment in existing goods like; Sugur, Soap &amp; etc Item.</li> <li>Average 10% gain on sale.</li> <li>The business is operating by entrepreneur. Existing no employees.</li> <li>The shop is owe.</li> <li>Agreed grace period is 3 months.</li> </ul> |  |  |  |  |

| Investment Breakdown     |          |          |                |  |
|--------------------------|----------|----------|----------------|--|
| Particulars              | Existing | Proposed | Proposed Total |  |
| Sugar(100p*2420=2,42,00) | 2,42,000 | 50000    | 2,92,000       |  |
|                          |          | 0        | 0              |  |
|                          |          | 0        | 0              |  |
|                          |          | 0        | 0              |  |
| Total                    | 2,42,000 | 50,000   | 2,92,000       |  |