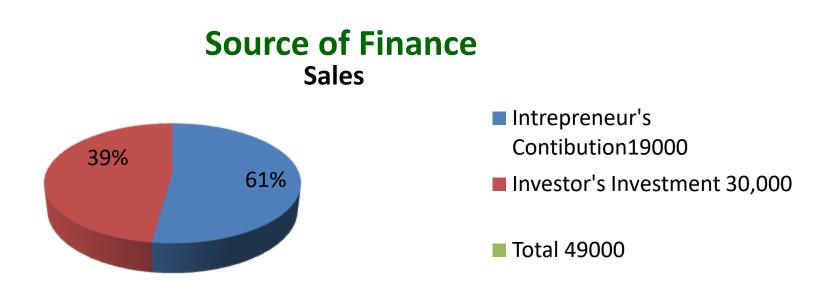

| Investment Breakdown   |          |          |                |  |  |
|------------------------|----------|----------|----------------|--|--|
| Particulars            | Existing | Proposed | Proposed Total |  |  |
| Cycle Tube (5x100)     | 500      | 5000     | 5500           |  |  |
| Motor Cycle Tube)      | 500      | 10000    | 10500          |  |  |
| Cycle parts            | 10000    | 15000    | 25000          |  |  |
| pam Machine (1 p)      | 5000     |          | 5000           |  |  |
| Wellding Machaine (1p) | 3000     |          | 3000           |  |  |
|                        |          |          |                |  |  |
| Others                 | 0        |          | 0              |  |  |
| Security of Shop       | 0        |          | 0              |  |  |
| Total                  | 19,000   | 30,000   | 49,000         |  |  |