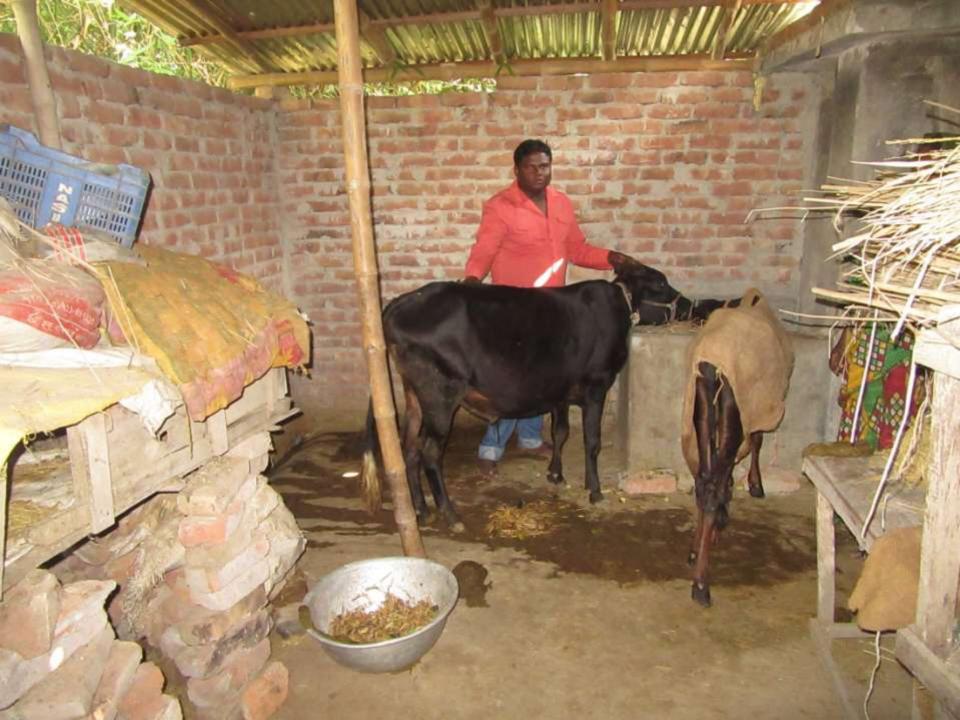

| Proposed Nobin Udyokta Business Info                 |   |                                                                                                                                                                                                                                                                                               |  |  |  |
|------------------------------------------------------|---|-----------------------------------------------------------------------------------------------------------------------------------------------------------------------------------------------------------------------------------------------------------------------------------------------|--|--|--|
| Business Name                                        | : | JAHID GORUR PALON KHAMAR                                                                                                                                                                                                                                                                      |  |  |  |
| Location                                             | : | Bagha ,Rajshahi .                                                                                                                                                                                                                                                                             |  |  |  |
| Total Investment in BDT                              | : | BDT 130,000/-                                                                                                                                                                                                                                                                                 |  |  |  |
| Financing                                            | : | Self BDT 80,000/-(from existing business)62%<br>Required Investment BDT 50,000/-(as equity) 38%                                                                                                                                                                                               |  |  |  |
| Present salary/drawings<br>from business (estimates) | : | BDT 4,000/-                                                                                                                                                                                                                                                                                   |  |  |  |
| Proposed Salary                                      | : | BDT 4,000/-                                                                                                                                                                                                                                                                                   |  |  |  |
| Size of shop                                         | : | 20 ft x 20 ft= 400 square ft                                                                                                                                                                                                                                                                  |  |  |  |
| Security of the shop                                 | : | -                                                                                                                                                                                                                                                                                             |  |  |  |
| Implementation                                       | : | <ul> <li>The business is planned to be scaled up by investment in existing goods like; Ox Sales.</li> <li>The business is operating by entrepreneur. Existing no employees.</li> <li>The farm is own.</li> <li>Agreed grace period is 3 months.</li> <li>Average 50% gain on sale.</li> </ul> |  |  |  |