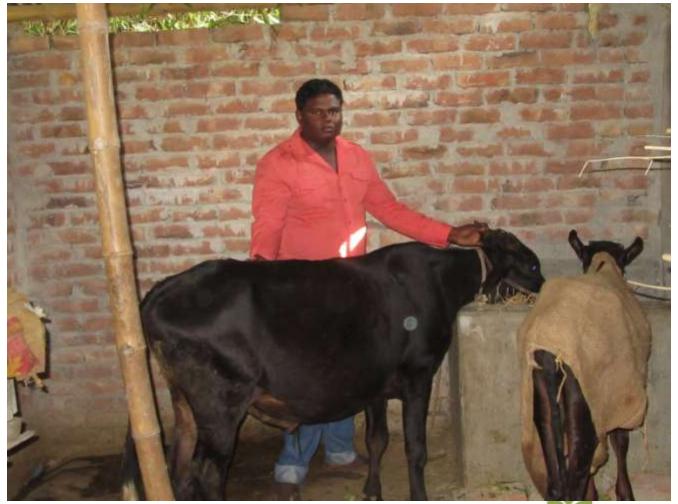

| Proposed Nobin Udyokta Business Info                 |   |                                                                                                                                                                                                                                                                                               |  |  |  |
|------------------------------------------------------|---|-----------------------------------------------------------------------------------------------------------------------------------------------------------------------------------------------------------------------------------------------------------------------------------------------|--|--|--|
| Business Name                                        | : | JAHID GORUR PALON KHAMAR                                                                                                                                                                                                                                                                      |  |  |  |
| Location                                             | : | Bagha ,Rajshahi .                                                                                                                                                                                                                                                                             |  |  |  |
| Total Investment in BDT                              | : | BDT 130,000/-                                                                                                                                                                                                                                                                                 |  |  |  |
| Financing                                            | : | Self BDT 80,000/-(from existing business)62%<br>Required Investment BDT 50,000/-(as equity) 38%                                                                                                                                                                                               |  |  |  |
| Present salary/drawings<br>from business (estimates) | : | BDT 4,000/-                                                                                                                                                                                                                                                                                   |  |  |  |
| Proposed Salary                                      | : | BDT 4,000/-                                                                                                                                                                                                                                                                                   |  |  |  |
| Size of shop                                         | : | 20 ft x 20 ft= 400 square ft                                                                                                                                                                                                                                                                  |  |  |  |
| Security of the shop                                 | : | -                                                                                                                                                                                                                                                                                             |  |  |  |
| Implementation                                       | : | <ul> <li>The business is planned to be scaled up by investment in existing goods like; Ox Sales.</li> <li>The business is operating by entrepreneur. Existing no employees.</li> <li>The farm is own.</li> <li>Agreed grace period is 3 months.</li> <li>Average 50% gain on sale.</li> </ul> |  |  |  |