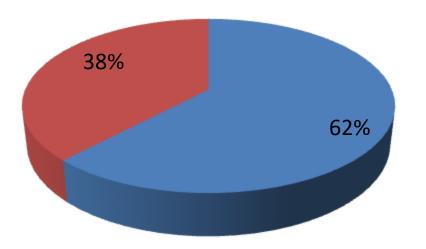

| Proposed Nobin Udyokta Business Info                 |   |                                                                                                                                                                                                                                                                                               |  |  |  |
|------------------------------------------------------|---|-----------------------------------------------------------------------------------------------------------------------------------------------------------------------------------------------------------------------------------------------------------------------------------------------|--|--|--|
| Business Name                                        | : | JAHID GORUR PALON KHAMAR                                                                                                                                                                                                                                                                      |  |  |  |
| Location                                             | : | Bagha ,Rajshahi .                                                                                                                                                                                                                                                                             |  |  |  |
| Total Investment in BDT                              | : | BDT 130,000/-                                                                                                                                                                                                                                                                                 |  |  |  |
| Financing                                            | : | Self BDT 80,000/-(from existing business)62%<br>Required Investment BDT 50,000/-(as equity) 38%                                                                                                                                                                                               |  |  |  |
| Present salary/drawings<br>from business (estimates) | : | BDT 4,000/-                                                                                                                                                                                                                                                                                   |  |  |  |
| Proposed Salary                                      | : | BDT 4,000/-                                                                                                                                                                                                                                                                                   |  |  |  |
| Size of shop                                         | : | 20 ft x 20 ft= 400 square ft                                                                                                                                                                                                                                                                  |  |  |  |
| Security of the shop                                 | : | -                                                                                                                                                                                                                                                                                             |  |  |  |
| Implementation                                       | : | <ul> <li>The business is planned to be scaled up by investment in existing goods like; Ox Sales.</li> <li>The business is operating by entrepreneur. Existing no employees.</li> <li>The farm is own.</li> <li>Agreed grace period is 3 months.</li> <li>Average 50% gain on sale.</li> </ul> |  |  |  |