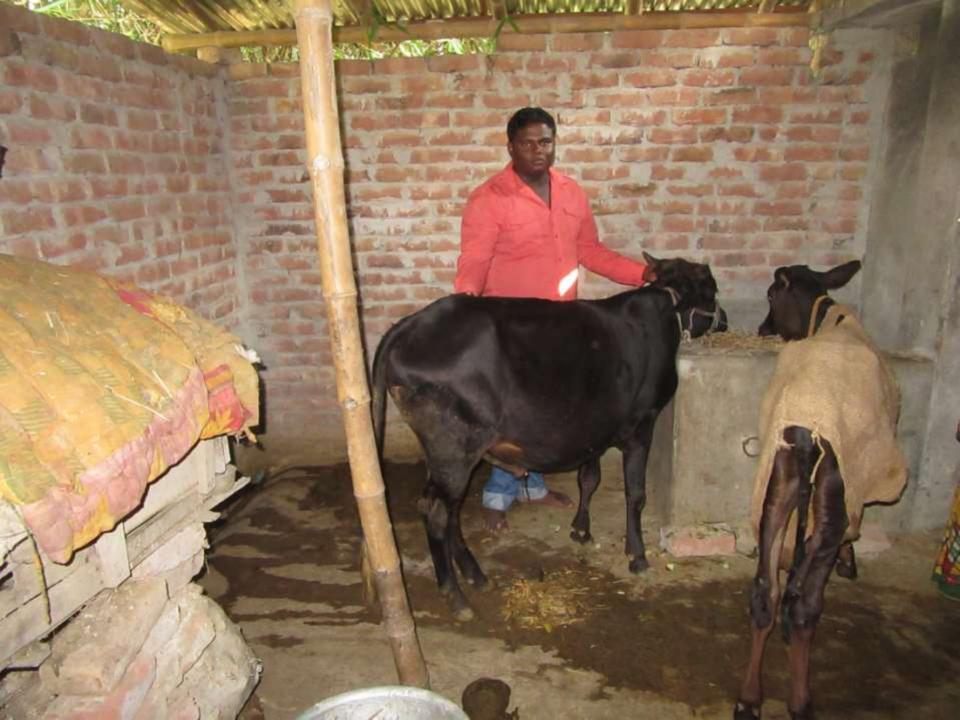

| Proposed Nobin Udyokta Business Info                 |   |                                                                                                                                                                                                                                                                                               |  |  |  |
|------------------------------------------------------|---|-----------------------------------------------------------------------------------------------------------------------------------------------------------------------------------------------------------------------------------------------------------------------------------------------|--|--|--|
| Business Name                                        | : | JAHID GORUR PALON KHAMAR                                                                                                                                                                                                                                                                      |  |  |  |
| Location                                             | : | Bagha ,Rajshahi .                                                                                                                                                                                                                                                                             |  |  |  |
| Total Investment in BDT                              | : | BDT 130,000/-                                                                                                                                                                                                                                                                                 |  |  |  |
| Financing                                            | : | Self BDT 80,000/-(from existing business)62%<br>Required Investment BDT 50,000/-(as equity) 38%                                                                                                                                                                                               |  |  |  |
| Present salary/drawings<br>from business (estimates) | : | BDT 4,000/-                                                                                                                                                                                                                                                                                   |  |  |  |
| Proposed Salary                                      | : | BDT 4,000/-                                                                                                                                                                                                                                                                                   |  |  |  |
| Size of shop                                         | : | 20 ft x 20 ft= 400 square ft                                                                                                                                                                                                                                                                  |  |  |  |
| Security of the shop                                 | : | -                                                                                                                                                                                                                                                                                             |  |  |  |
| Implementation                                       | : | <ul> <li>The business is planned to be scaled up by investment in existing goods like; Ox Sales.</li> <li>The business is operating by entrepreneur. Existing no employees.</li> <li>The farm is own.</li> <li>Agreed grace period is 3 months.</li> <li>Average 50% gain on sale.</li> </ul> |  |  |  |