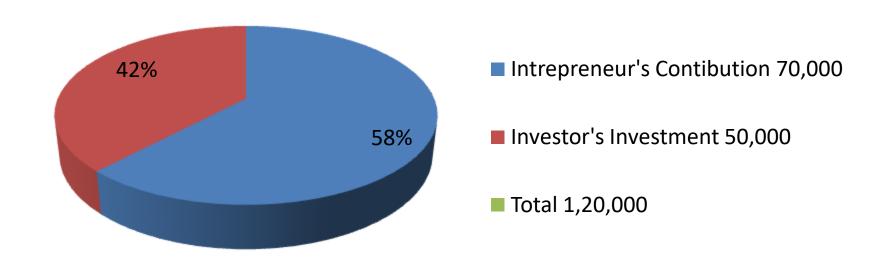

| Proposed Nobin Udyokta Business Info              |   |                                                                                                                                                                                                                                                                                               |  |  |  |
|---------------------------------------------------|---|-----------------------------------------------------------------------------------------------------------------------------------------------------------------------------------------------------------------------------------------------------------------------------------------------|--|--|--|
| Business Name                                     | : | MAHI GORUR KHAMAR                                                                                                                                                                                                                                                                             |  |  |  |
| Location                                          | : | Bagha ,Rajshahi .                                                                                                                                                                                                                                                                             |  |  |  |
| Total Investment in BDT                           | : | BDT 120,000/-                                                                                                                                                                                                                                                                                 |  |  |  |
| Financing                                         | : | Self BDT 70,000/-(from existing business)58% Required Investment BDT 50,000/-(as equity) 42%                                                                                                                                                                                                  |  |  |  |
| Present salary/drawings from business (estimates) | : | BDT 4,000/-                                                                                                                                                                                                                                                                                   |  |  |  |
| Proposed Salary                                   | : | BDT 4,000/-                                                                                                                                                                                                                                                                                   |  |  |  |
| Size of shop                                      | : | 20 ft x 15 ft= 300 square ft                                                                                                                                                                                                                                                                  |  |  |  |
| Security of the shop                              | : | -                                                                                                                                                                                                                                                                                             |  |  |  |
| Implementation                                    | : | <ul> <li>The business is planned to be scaled up by investment in existing goods like; Ox Sales.</li> <li>The business is operating by entrepreneur. Existing no employees.</li> <li>The farm is own.</li> <li>Agreed grace period is 3 months.</li> <li>Average 50% gain on sale.</li> </ul> |  |  |  |

| Investment Breakdown |          |          |                |  |  |
|----------------------|----------|----------|----------------|--|--|
| Particulars          | Existing | Proposed | Proposed Total |  |  |
| Ox (2x40,000)        | 70,000   | 40,000   | 110,000        |  |  |
| Food                 | 0        | 10,000   | 10,000         |  |  |
| Total                | 70,000   | 50,000   | 120,000        |  |  |