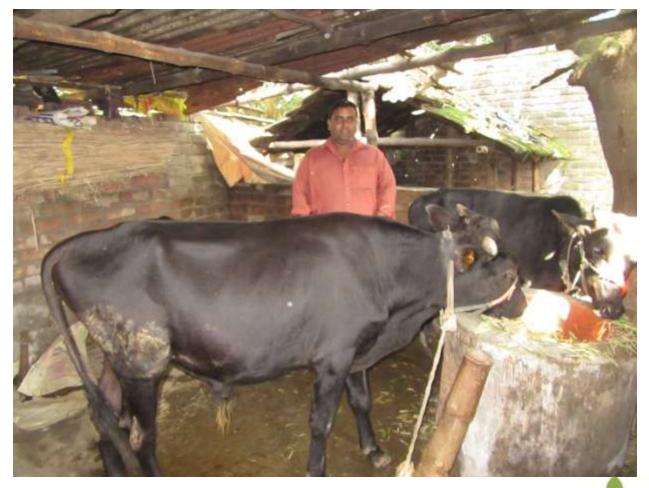

| Proposed Nobin Udyokta Business Info              |   |                                                                                                                                                                                                                                                                                               |  |  |  |
|---------------------------------------------------|---|-----------------------------------------------------------------------------------------------------------------------------------------------------------------------------------------------------------------------------------------------------------------------------------------------|--|--|--|
| Business Name                                     | : | MAHI GORUR KHAMAR                                                                                                                                                                                                                                                                             |  |  |  |
| Location                                          | : | Bagha ,Rajshahi .                                                                                                                                                                                                                                                                             |  |  |  |
| Total Investment in BDT                           | : | BDT 120,000/-                                                                                                                                                                                                                                                                                 |  |  |  |
| Financing                                         | : | Self BDT 70,000/-(from existing business)58% Required Investment BDT 50,000/-(as equity) 42%                                                                                                                                                                                                  |  |  |  |
| Present salary/drawings from business (estimates) | : | BDT 4,000/-                                                                                                                                                                                                                                                                                   |  |  |  |
| Proposed Salary                                   | : | BDT 4,000/-                                                                                                                                                                                                                                                                                   |  |  |  |
| Size of shop                                      | : | 20 ft x 15 ft= 300 square ft                                                                                                                                                                                                                                                                  |  |  |  |
| Security of the shop                              | : | -                                                                                                                                                                                                                                                                                             |  |  |  |
| Implementation                                    | : | <ul> <li>The business is planned to be scaled up by investment in existing goods like; Ox Sales.</li> <li>The business is operating by entrepreneur. Existing no employees.</li> <li>The farm is own.</li> <li>Agreed grace period is 3 months.</li> <li>Average 50% gain on sale.</li> </ul> |  |  |  |