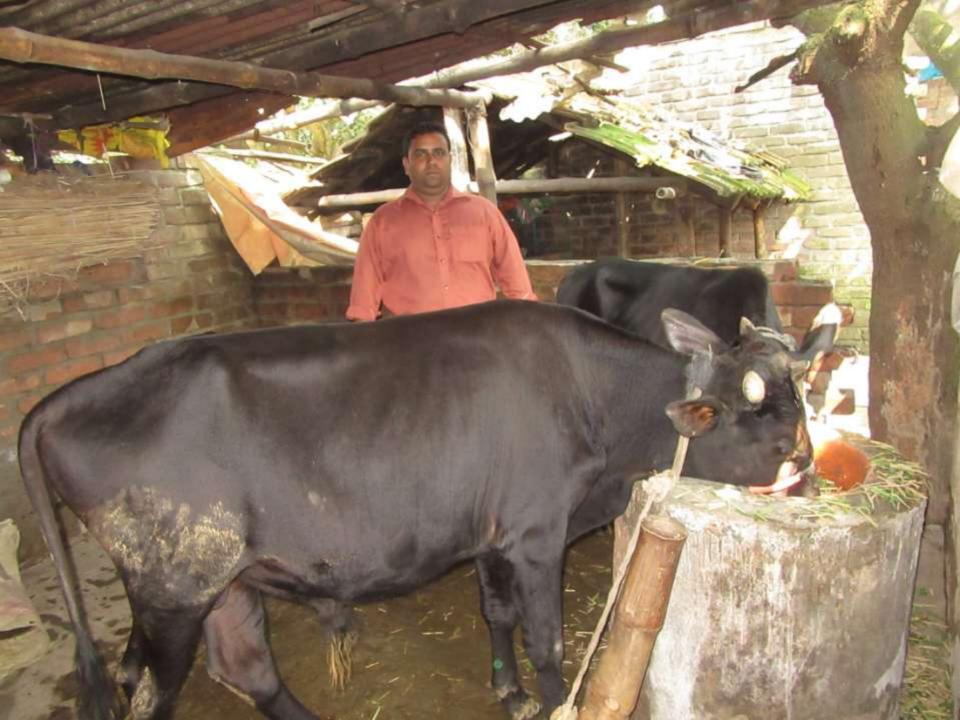

| Proposed Nobin Udyokta Business Info              |   |                                                                                                                                                                                                                                                                                               |  |  |  |
|---------------------------------------------------|---|-----------------------------------------------------------------------------------------------------------------------------------------------------------------------------------------------------------------------------------------------------------------------------------------------|--|--|--|
| Business Name                                     | : | MAHI GORUR KHAMAR                                                                                                                                                                                                                                                                             |  |  |  |
| Location                                          | : | Bagha ,Rajshahi .                                                                                                                                                                                                                                                                             |  |  |  |
| Total Investment in BDT                           | : | BDT 120,000/-                                                                                                                                                                                                                                                                                 |  |  |  |
| Financing                                         | : | Self BDT 70,000/-(from existing business)58% Required Investment BDT 50,000/-(as equity) 42%                                                                                                                                                                                                  |  |  |  |
| Present salary/drawings from business (estimates) | : | BDT 4,000/-                                                                                                                                                                                                                                                                                   |  |  |  |
| Proposed Salary                                   | : | BDT 4,000/-                                                                                                                                                                                                                                                                                   |  |  |  |
| Size of shop                                      | : | 20 ft x 15 ft= 300 square ft                                                                                                                                                                                                                                                                  |  |  |  |
| Security of the shop                              | : | -                                                                                                                                                                                                                                                                                             |  |  |  |
| Implementation                                    | : | <ul> <li>The business is planned to be scaled up by investment in existing goods like; Ox Sales.</li> <li>The business is operating by entrepreneur. Existing no employees.</li> <li>The farm is own.</li> <li>Agreed grace period is 3 months.</li> <li>Average 50% gain on sale.</li> </ul> |  |  |  |