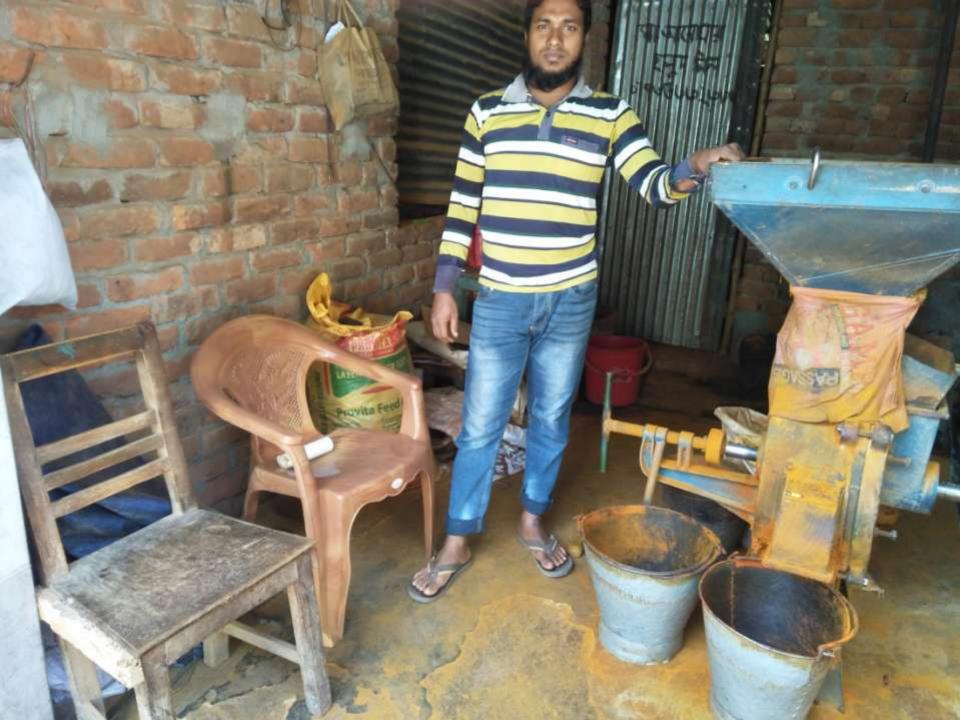

| Proposed Nobin Udyokta Business Info              |   |                                                                                                                                                                                                                                                                                                                                                                                                      |  |  |
|---------------------------------------------------|---|------------------------------------------------------------------------------------------------------------------------------------------------------------------------------------------------------------------------------------------------------------------------------------------------------------------------------------------------------------------------------------------------------|--|--|
| Business Name                                     | : | MD. ANWAR HOSSEN (ALAMGIR) HOLUD GHOR                                                                                                                                                                                                                                                                                                                                                                |  |  |
| Location                                          | : | Keshorhat Bazar, Mohanpur, Rajshahi                                                                                                                                                                                                                                                                                                                                                                  |  |  |
| Total Investment in BDT                           | : | BDT 70,000/-                                                                                                                                                                                                                                                                                                                                                                                         |  |  |
| Financing                                         | : | Self BDT 25,000/-(from existing business) 33% Required Investment BDT 50,000/-(as equity) 67%                                                                                                                                                                                                                                                                                                        |  |  |
| Present salary/drawings from business (estimates) | • | DT 5,000/-                                                                                                                                                                                                                                                                                                                                                                                           |  |  |
| Proposed Salary                                   | : | BDT 5,000/-                                                                                                                                                                                                                                                                                                                                                                                          |  |  |
| Size of shop                                      | : | 12ft x 8 ft = 96 sft                                                                                                                                                                                                                                                                                                                                                                                 |  |  |
| Implementation                                    | • | <ul> <li>The business is planned to be scaled up by investment in existing; Holud, Morich item etc.</li> <li>Average 15% gain on sale.</li> <li>The business is operating by entrepreneur. Existing 01 employees. After getting equity fund no employee will be appointed.</li> <li>The shop is No Rent</li> <li>Collects goods from Kedhorhat.</li> <li>Agreed grace period is 3 months.</li> </ul> |  |  |