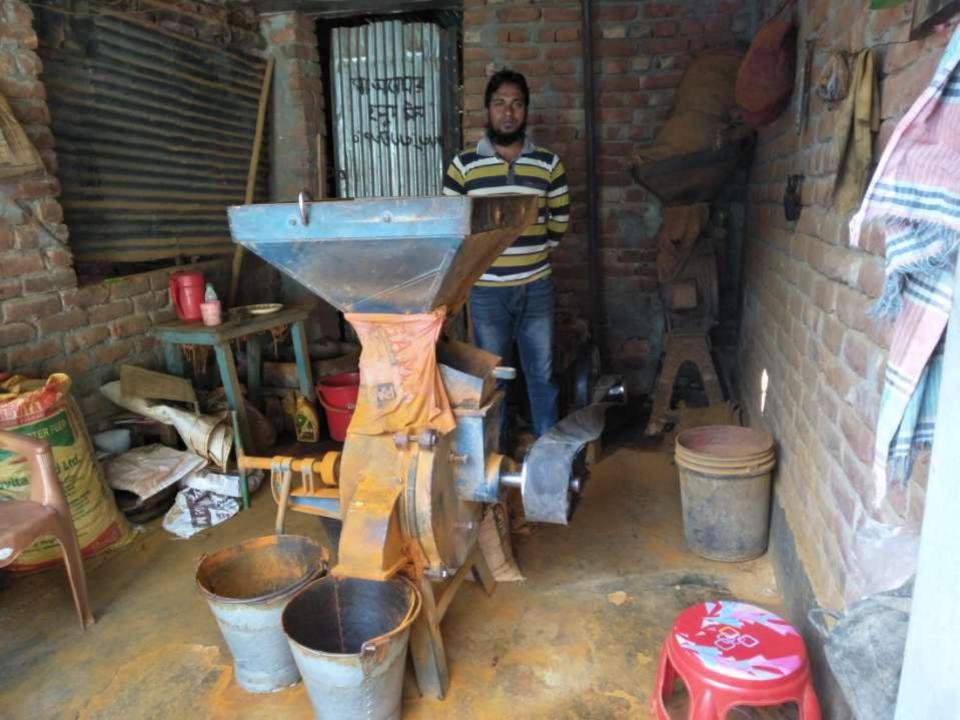

| Proposed Nobin Udyokta Business Info              |   |                                                                                                                                                                                                                                                                                                                                                                                                      |  |  |
|---------------------------------------------------|---|------------------------------------------------------------------------------------------------------------------------------------------------------------------------------------------------------------------------------------------------------------------------------------------------------------------------------------------------------------------------------------------------------|--|--|
| Business Name                                     | : | MD. ANWAR HOSSEN (ALAMGIR) HOLUD GHOR                                                                                                                                                                                                                                                                                                                                                                |  |  |
| Location                                          | : | Keshorhat Bazar, Mohanpur, Rajshahi                                                                                                                                                                                                                                                                                                                                                                  |  |  |
| Total Investment in BDT                           | : | BDT 70,000/-                                                                                                                                                                                                                                                                                                                                                                                         |  |  |
| Financing                                         | : | Self BDT 25,000/-(from existing business) 33% Required Investment BDT 50,000/-(as equity) 67%                                                                                                                                                                                                                                                                                                        |  |  |
| Present salary/drawings from business (estimates) | • | DT 5,000/-                                                                                                                                                                                                                                                                                                                                                                                           |  |  |
| Proposed Salary                                   | : | BDT 5,000/-                                                                                                                                                                                                                                                                                                                                                                                          |  |  |
| Size of shop                                      | : | 12ft x 8 ft = 96 sft                                                                                                                                                                                                                                                                                                                                                                                 |  |  |
| Implementation                                    | • | <ul> <li>The business is planned to be scaled up by investment in existing; Holud, Morich item etc.</li> <li>Average 15% gain on sale.</li> <li>The business is operating by entrepreneur. Existing 01 employees. After getting equity fund no employee will be appointed.</li> <li>The shop is No Rent</li> <li>Collects goods from Kedhorhat.</li> <li>Agreed grace period is 3 months.</li> </ul> |  |  |