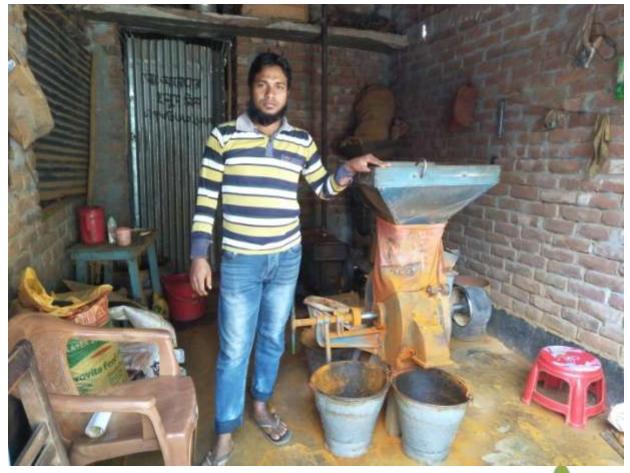

| Proposed Nobin Udyokta Business Info              |   |                                                                                                                                                                                                                                                                                                                                                                                                      |  |  |
|---------------------------------------------------|---|------------------------------------------------------------------------------------------------------------------------------------------------------------------------------------------------------------------------------------------------------------------------------------------------------------------------------------------------------------------------------------------------------|--|--|
| Business Name                                     | : | MD. ANWAR HOSSEN (ALAMGIR) HOLUD GHOR                                                                                                                                                                                                                                                                                                                                                                |  |  |
| Location                                          | : | Keshorhat Bazar, Mohanpur, Rajshahi                                                                                                                                                                                                                                                                                                                                                                  |  |  |
| Total Investment in BDT                           | : | BDT 70,000/-                                                                                                                                                                                                                                                                                                                                                                                         |  |  |
| Financing                                         | : | Self BDT 25,000/-(from existing business) 33% Required Investment BDT 50,000/-(as equity) 67%                                                                                                                                                                                                                                                                                                        |  |  |
| Present salary/drawings from business (estimates) | • | DT 5,000/-                                                                                                                                                                                                                                                                                                                                                                                           |  |  |
| Proposed Salary                                   | : | BDT 5,000/-                                                                                                                                                                                                                                                                                                                                                                                          |  |  |
| Size of shop                                      | : | 12ft x 8 ft = 96 sft                                                                                                                                                                                                                                                                                                                                                                                 |  |  |
| Implementation                                    | • | <ul> <li>The business is planned to be scaled up by investment in existing; Holud, Morich item etc.</li> <li>Average 15% gain on sale.</li> <li>The business is operating by entrepreneur. Existing 01 employees. After getting equity fund no employee will be appointed.</li> <li>The shop is No Rent</li> <li>Collects goods from Kedhorhat.</li> <li>Agreed grace period is 3 months.</li> </ul> |  |  |