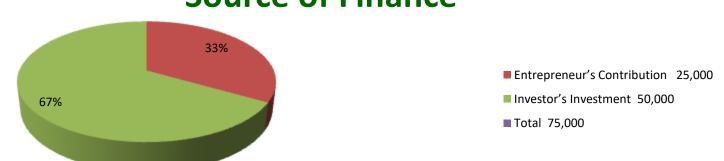

| <b>Investment</b> | Brea | kdowr |
|-------------------|------|-------|
|-------------------|------|-------|

| Existing    |      |               |                 | Proposed |               |                 |               |
|-------------|------|---------------|-----------------|----------|---------------|-----------------|---------------|
| Particulars | Qty. | Unit<br>Price | Amount<br>(BDT) | Qty      | Unit<br>Price | Amount<br>(BDT) | Proposed Tota |
| Holud       | 100  | 130           | 13,000          | -        |               | 30,000          | 43,000        |
| Morich      | 70   | 165           | 11,000          | -        | -             | 20,000          | 31,000        |
| Others Item | -    | -             | 1,000           | -        | _             | -               | 1,000         |
|             |      |               |                 |          |               |                 |               |
|             |      |               |                 |          |               |                 |               |
|             |      |               |                 |          |               |                 |               |
|             |      |               |                 |          |               |                 |               |
|             |      |               |                 |          |               |                 |               |
|             |      |               |                 |          |               |                 |               |
| Total       | 170  |               | 25,000          | 40       |               | 50,000          | 75,000        |

## **Source of Finance**

|                                   | Financial Projection (BI | ЭТ)   |          |          |          |
|-----------------------------------|--------------------------|-------|----------|----------|----------|
| Particular                        | Daily                    | Month | 1st Year | 2nd year | 3rd Year |
| Revenue (sales)                   |                          |       |          |          |          |
| Holud , Morich etc.               | 3000                     | 90000 | 1080000  | 1134000  | 1190700  |
| Sarvising From Income             | 500                      | 15000 | 180000   | 189000   | 198450   |
| Total Sales (A)                   | 3000                     | 90000 | 1080000  | 1134000  | 1190700  |
| Less. Variable Expense            |                          | 0     | 0        | 0        | 0        |
| oil,rice,wheat,cosmatic etc.      | 2550                     | 76500 | 918000   | 963900   | 1012095  |
| Total variable Expense (B)        | 2500                     | 75000 | 900000   | 945000   | 992250   |
| Contribution Margin (CM) [C=(A-B) | 950                      | 28500 | 342000   | 359100   | 377055   |
| Less. Fixed Expense               |                          |       |          |          |          |
| Electricity Bill                  |                          | 600   | 7200     | 7500     | 8000     |
| Mobile Bill                       |                          | 500   | 6000     | 6500     | 7000     |
| Salary (self)                     |                          | 5000  | 60000    | 60000    | 60000    |
| Transportation                    |                          | 0     | 0        | 0        | 0        |
| Entertainment                     |                          | 500   | 6000     | 6500     | 7000     |
| Salary (staff)                    |                          | 7000  | 84000    | 84000    | 84000    |
| Security Gard                     |                          | 50    | 600      | 600      | 600      |
| Bank service Charge               |                          | 0     | 0        | 0        | 0        |
| Total Fixed Cost                  |                          | 13650 | 163200   | 165100   | 166600   |
| Net Profit (E) [C-D)              |                          | 14850 | 178000   | 194000   | 210455   |
| Investment Payback                |                          |       | 20000    | 20000    | 20000    |