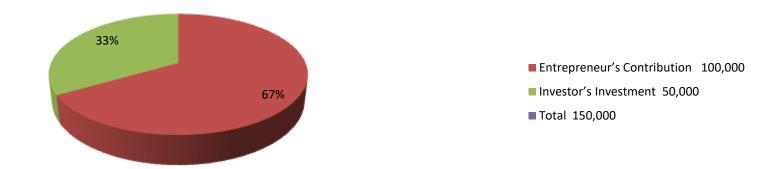

| Proposed Nobin Udyokta Business Info              |   |                                                                                                                                                                                                                                                                                                                                                                                          |  |  |  |  |
|---------------------------------------------------|---|------------------------------------------------------------------------------------------------------------------------------------------------------------------------------------------------------------------------------------------------------------------------------------------------------------------------------------------------------------------------------------------|--|--|--|--|
| Business Name                                     | : | SABBIR GORUR KHAMAKHAMAR                                                                                                                                                                                                                                                                                                                                                                 |  |  |  |  |
| Location                                          | : | Shibpur, Mohanpur, Rajshahi                                                                                                                                                                                                                                                                                                                                                              |  |  |  |  |
| Total Investment in BDT                           | : | BDT 1,50,000/-                                                                                                                                                                                                                                                                                                                                                                           |  |  |  |  |
| Financing                                         | : | Self BDT 1,00,000/-(from existing business) 67% Required Investment BDT 50,000/-(as equity) 33%                                                                                                                                                                                                                                                                                          |  |  |  |  |
| Present salary/drawings from business (estimates) | : | BDT 5,000/-                                                                                                                                                                                                                                                                                                                                                                              |  |  |  |  |
| Proposed Salary                                   | : | BDT 5,000/-                                                                                                                                                                                                                                                                                                                                                                              |  |  |  |  |
| Size of shop                                      | : | OwneHome                                                                                                                                                                                                                                                                                                                                                                                 |  |  |  |  |
| Implementation                                    |   | <ul> <li>The business is planned to be scaled up by investment in existing; pan item etc.</li> <li>Average 100% gain on sale.</li> <li>The business is operating by entrepreneur. Existing Nemployees. After getting equity fund no employee will be appointed.</li> <li>The shop is No Rent</li> <li>Collects goods from Cidirhat.</li> <li>Agreed grace period is 3 months.</li> </ul> |  |  |  |  |

| Investment Breakdown |   |               |                 |     |               |                 |                |
|----------------------|---|---------------|-----------------|-----|---------------|-----------------|----------------|
|                      |   | Proposed      |                 |     |               |                 |                |
| Particulars Qty.     |   | Unit<br>Price | Amount<br>(BDT) | Qty | Unit<br>Price | Amount<br>(BDT) | Proposed Total |
| Gavi Basur shoho     | 1 | 60000         | 60,000          | 1   | 50000         | 50,000          | 1,10,000       |
| Gav                  | 1 | 40000         | 40,000          |     |               |                 | 40,000         |
|                      |   |               |                 |     |               |                 |                |
| Total                | 2 |               | 1,00,000        | 1   |               | 50,000          | 1,50,000       |