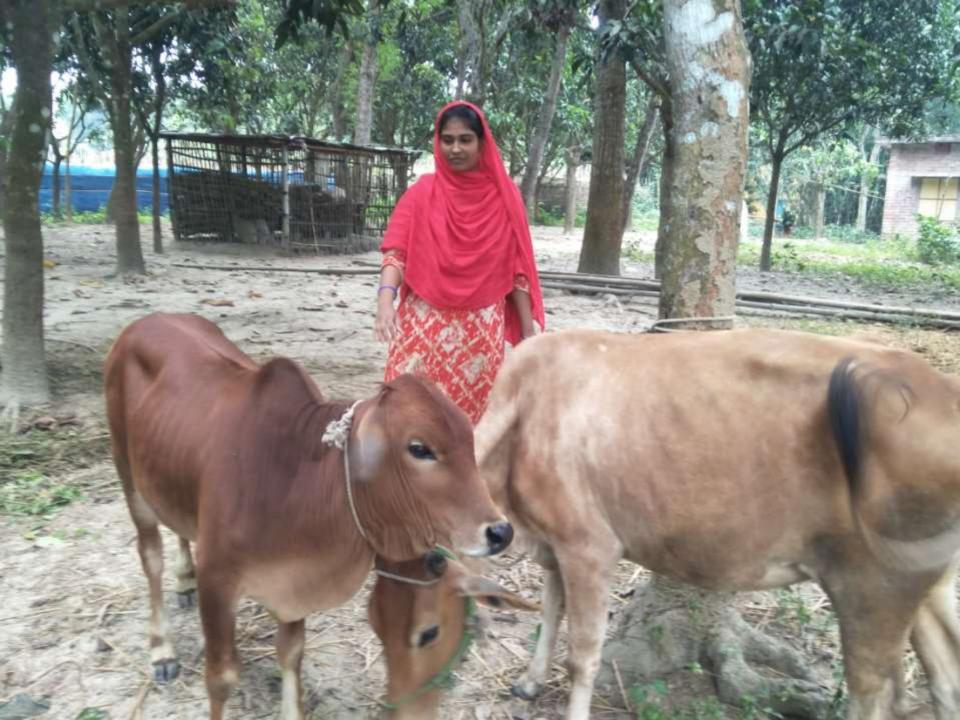

tal Cash Outflow                                   | 70,000       | 20000        | 20,000      |
| 3           | Net Cash Surplus                                     | 1,24,000     | 2,59,300     | 4,06,350    |



### Strength **W**<sub>EAKNESS</sub> Lack of Capital/Investment Employment: Self: 01 Family:0 Others:0 Experience & Skill : 6 Years Quality goods & services; Skill and experience; THREATS **PPORTUNITIES** Theft Huge demand in the community Fire Location of shop; Political unrest Regular customers;

ইউলিগঃ ১৩ নং ফলম দেনং বাকশিমইল ইউনিয়ন পরিষদ থানা ঃ মোহনপুর, জেলা ঃ রাজশাহী। লাহসেন্স ঠিকানা ঃ গ্রাম...... দেশী দেশের দেশি বেশি দেশের জি थाना. (भा १२२२ - जिला. ज रहाला) ্রান্র নাম্রি আব্যা চালাইয়া যাইবার জন্য গ্রহণ পূর্বক লাইসেন্স প্রদান করা হইল। ব্যবসার স্থান : 510000 তারিখ-













# **FAMILY PICTURE**