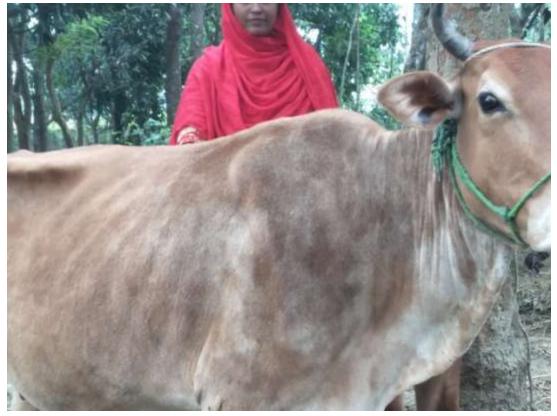

| Proposed Nobin Udyokta Business Info                 |   |                                                                                                                                                                                                                                                                                                                                                                                            |  |  |  |
|------------------------------------------------------|---|--------------------------------------------------------------------------------------------------------------------------------------------------------------------------------------------------------------------------------------------------------------------------------------------------------------------------------------------------------------------------------------------|--|--|--|
| Business Name                                        | : | LIMA GORUR KHAMAKHAMAR                                                                                                                                                                                                                                                                                                                                                                     |  |  |  |
| Location                                             | : | Dhopaghata, Mohanpur, Rajshahi                                                                                                                                                                                                                                                                                                                                                             |  |  |  |
| Total Investment in BDT                              | : | BDT 1,30,000/-                                                                                                                                                                                                                                                                                                                                                                             |  |  |  |
| Financing                                            | : | Self BDT 80,000/-(from existing business) 55%                                                                                                                                                                                                                                                                                                                                              |  |  |  |
|                                                      |   | Required Investment BDT 50,000/-(as equity) 45%                                                                                                                                                                                                                                                                                                                                            |  |  |  |
| Present salary/drawings<br>from business (estimates) | : | BDT 5,000/-                                                                                                                                                                                                                                                                                                                                                                                |  |  |  |
| Proposed Salary                                      | : | BDT 5,000/-                                                                                                                                                                                                                                                                                                                                                                                |  |  |  |
| Size of shop                                         | : | OwneHome                                                                                                                                                                                                                                                                                                                                                                                   |  |  |  |
| Implementation                                       | • | <ul> <li>The business is planned to be scaled up by investment in existing; pan item etc.</li> <li>Average 100% gain on sale.</li> <li>The business is operating by entrepreneur. Existing No employees. After getting equity fund no employee will be appointed.</li> <li>The shop is No Rent</li> <li>Collects goods from Mohanpur.</li> <li>Agreed grace period is 3 months.</li> </ul> |  |  |  |