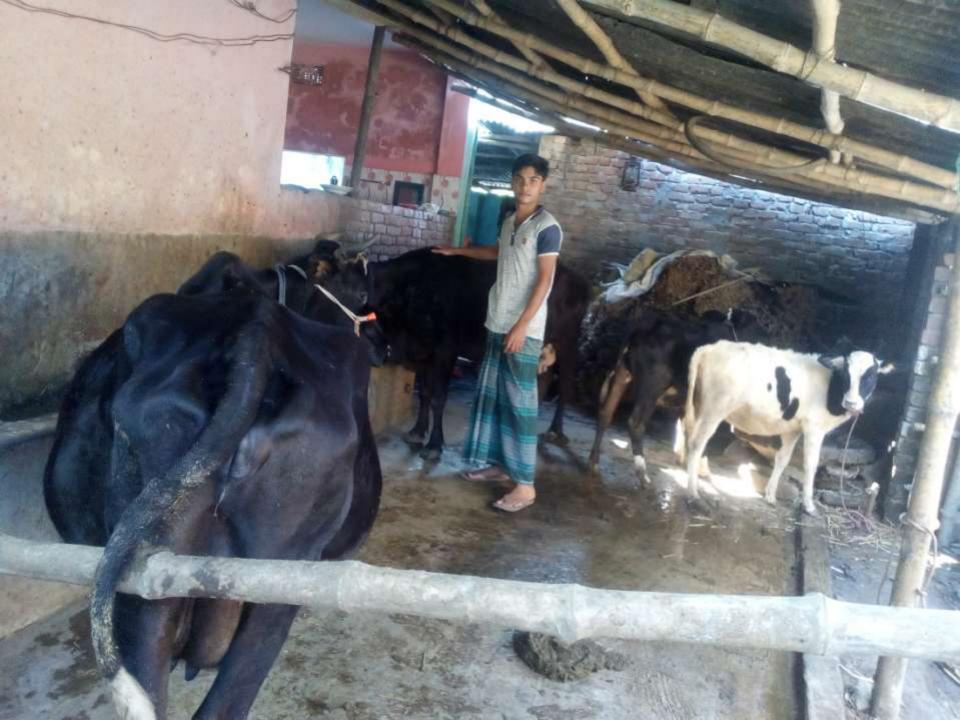

## **FAMILY PICTURE**

| Proposed Nobin Udyokta Business Info                 |   |                                                                                                                                                                                                                                                 |  |  |  |  |
|------------------------------------------------------|---|-------------------------------------------------------------------------------------------------------------------------------------------------------------------------------------------------------------------------------------------------|--|--|--|--|
| Business Name                                        | : | MA DAIRY KAMAR.                                                                                                                                                                                                                                 |  |  |  |  |
| Location                                             | : | Alok chtro,pava,Rajshahi.                                                                                                                                                                                                                       |  |  |  |  |
| Total Investment in BDT                              | : | BDT 330,000/-                                                                                                                                                                                                                                   |  |  |  |  |
| Financing                                            | : | Self BDT 280,000/-(from existing business) 85%<br>Required Investment BDT 50000/-(as equity)15%                                                                                                                                                 |  |  |  |  |
| Present salary/drawings<br>from business (estimates) | : | BDT 4,000/-                                                                                                                                                                                                                                     |  |  |  |  |
| Proposed Salary                                      | : | BDT 5,000/-                                                                                                                                                                                                                                     |  |  |  |  |
| Size of shop                                         | : | 20*15=300 squre ft.                                                                                                                                                                                                                             |  |  |  |  |
| Security of the shop                                 | • |                                                                                                                                                                                                                                                 |  |  |  |  |
| Implementation                                       | : | <ul> <li>The business is planned to be scaled up by investment in existing like milk.</li> <li>The business is operating by entrepreneur. Existing no employees.</li> <li>The farm is own.</li> <li>Agreed grace period is 3 months.</li> </ul> |  |  |  |  |