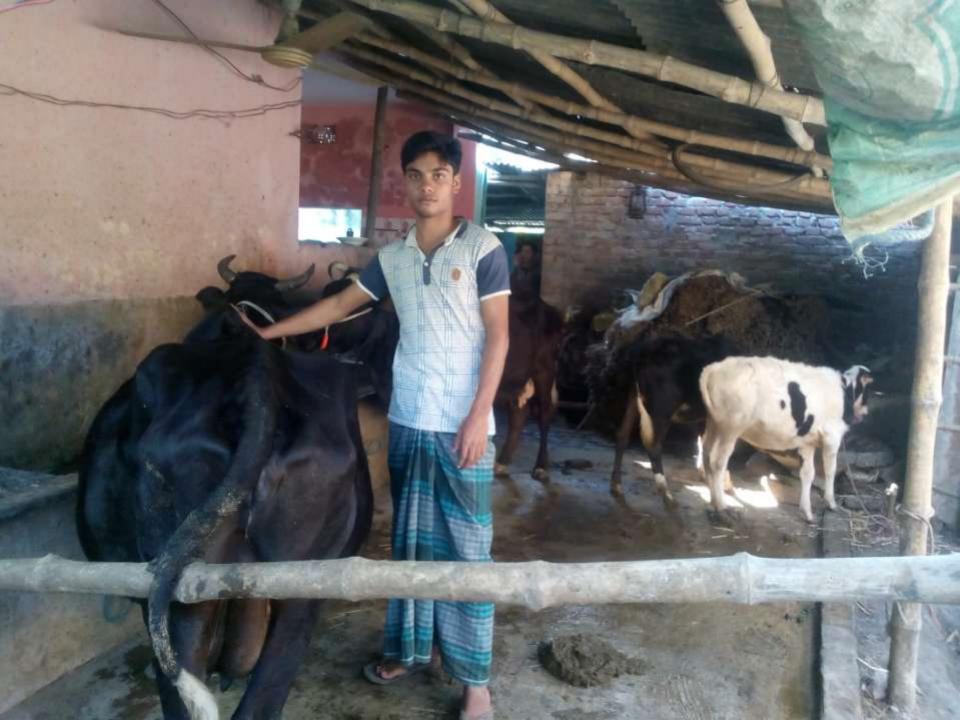

| Proposed Nobin Udyokta Business Info                 |   |                                                                                                                                                                                                                                                 |  |  |  |  |
|------------------------------------------------------|---|-------------------------------------------------------------------------------------------------------------------------------------------------------------------------------------------------------------------------------------------------|--|--|--|--|
| Business Name                                        | : | MA DAIRY KAMAR.                                                                                                                                                                                                                                 |  |  |  |  |
| Location                                             | : | Alok chtro,pava,Rajshahi.                                                                                                                                                                                                                       |  |  |  |  |
| Total Investment in BDT                              | : | BDT 330,000/-                                                                                                                                                                                                                                   |  |  |  |  |
| Financing                                            | : | Self BDT 280,000/-(from existing business) 85%<br>Required Investment BDT 50000/-(as equity)15%                                                                                                                                                 |  |  |  |  |
| Present salary/drawings<br>from business (estimates) | : | BDT 4,000/-                                                                                                                                                                                                                                     |  |  |  |  |
| Proposed Salary                                      | : | BDT 5,000/-                                                                                                                                                                                                                                     |  |  |  |  |
| Size of shop                                         | : | 20*15=300 squre ft.                                                                                                                                                                                                                             |  |  |  |  |
| Security of the shop                                 | • |                                                                                                                                                                                                                                                 |  |  |  |  |
| Implementation                                       | : | <ul> <li>The business is planned to be scaled up by investment in existing like milk.</li> <li>The business is operating by entrepreneur. Existing no employees.</li> <li>The farm is own.</li> <li>Agreed grace period is 3 months.</li> </ul> |  |  |  |  |

| Investment Breakdown |          |          |         |  |  |  |
|----------------------|----------|----------|---------|--|--|--|
| Particulars          | Existing | Proposed | Total   |  |  |  |
| Cow                  | 280,000  |          | 280,000 |  |  |  |
| Cow purchess         |          | 50000    | 50000   |  |  |  |
| total                | 330,000  | 50,000   | 330,000 |  |  |  |