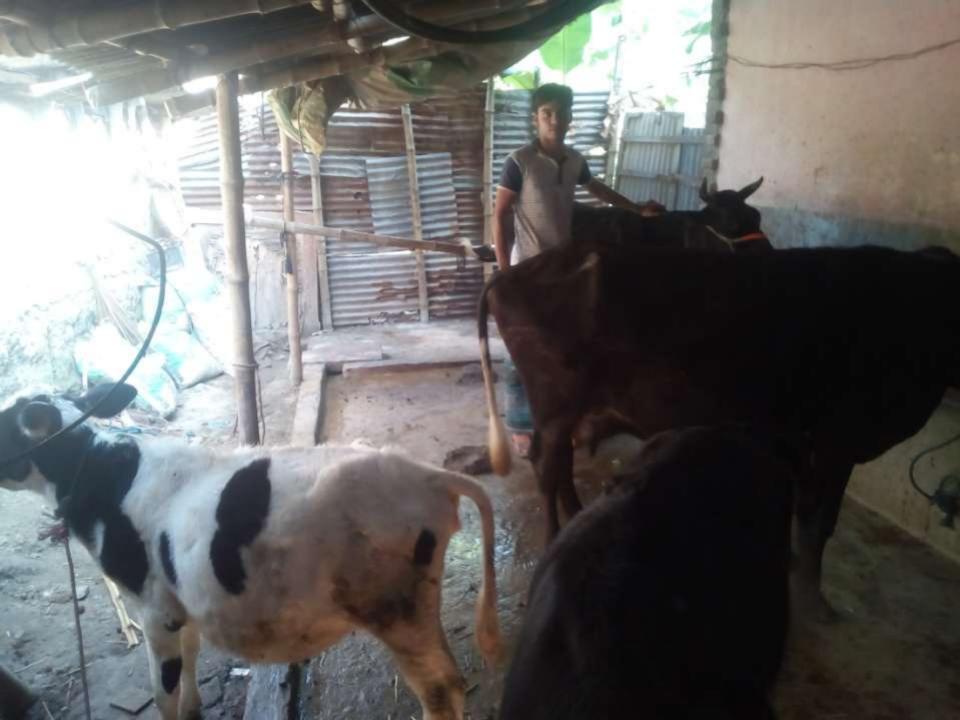

| Proposed Nobin Udyokta Business Info                 |   |                                                                                                                                                                                                                                                 |  |  |  |  |
|------------------------------------------------------|---|-------------------------------------------------------------------------------------------------------------------------------------------------------------------------------------------------------------------------------------------------|--|--|--|--|
| Business Name                                        | : | MA DAIRY KAMAR.                                                                                                                                                                                                                                 |  |  |  |  |
| Location                                             | : | Alok chtro,pava,Rajshahi.                                                                                                                                                                                                                       |  |  |  |  |
| Total Investment in BDT                              | : | BDT 330,000/-                                                                                                                                                                                                                                   |  |  |  |  |
| Financing                                            | : | Self BDT 280,000/-(from existing business) 85%<br>Required Investment BDT 50000/-(as equity)15%                                                                                                                                                 |  |  |  |  |
| Present salary/drawings<br>from business (estimates) | : | BDT 4,000/-                                                                                                                                                                                                                                     |  |  |  |  |
| Proposed Salary                                      | : | BDT 5,000/-                                                                                                                                                                                                                                     |  |  |  |  |
| Size of shop                                         | : | 20*15=300 squre ft.                                                                                                                                                                                                                             |  |  |  |  |
| Security of the shop                                 | • |                                                                                                                                                                                                                                                 |  |  |  |  |
| Implementation                                       | : | <ul> <li>The business is planned to be scaled up by investment in existing like milk.</li> <li>The business is operating by entrepreneur. Existing no employees.</li> <li>The farm is own.</li> <li>Agreed grace period is 3 months.</li> </ul> |  |  |  |  |

| Investment Breakdown |          |          |         |  |  |  |
|----------------------|----------|----------|---------|--|--|--|
| Particulars          | Existing | Proposed | Total   |  |  |  |
| Cow                  | 280,000  |          | 280,000 |  |  |  |
| Cow purchess         |          | 50000    | 50000   |  |  |  |
| total                | 330,000  | 50,000   | 330,000 |  |  |  |