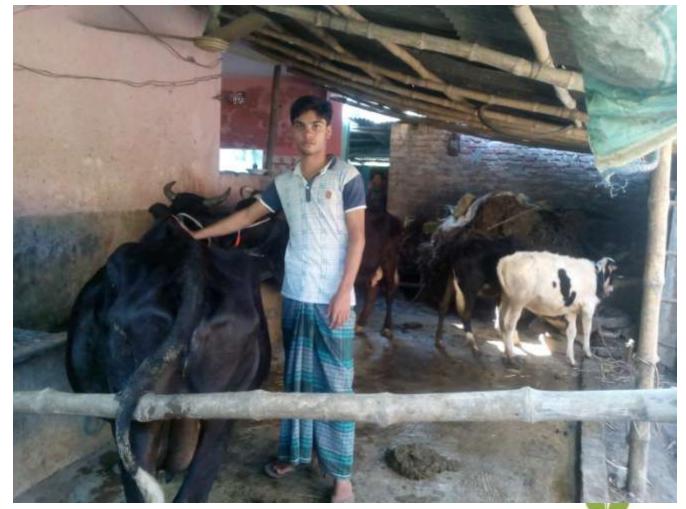

## **FAMILY PICTURE**

| Proposed Nobin Udyokta Business Info                 |   |                                                                                                                                                                                                                                                 |  |  |  |  |
|------------------------------------------------------|---|-------------------------------------------------------------------------------------------------------------------------------------------------------------------------------------------------------------------------------------------------|--|--|--|--|
| Business Name                                        | : | MA DAIRY KAMAR.                                                                                                                                                                                                                                 |  |  |  |  |
| Location                                             | : | Alok chtro,pava,Rajshahi.                                                                                                                                                                                                                       |  |  |  |  |
| Total Investment in BDT                              | : | BDT 330,000/-                                                                                                                                                                                                                                   |  |  |  |  |
| Financing                                            | : | Self BDT 280,000/-(from existing business) 85%<br>Required Investment BDT 50000/-(as equity)15%                                                                                                                                                 |  |  |  |  |
| Present salary/drawings<br>from business (estimates) | : | BDT 4,000/-                                                                                                                                                                                                                                     |  |  |  |  |
| Proposed Salary                                      | : | BDT 5,000/-                                                                                                                                                                                                                                     |  |  |  |  |
| Size of shop                                         | : | 20*15=300 squre ft.                                                                                                                                                                                                                             |  |  |  |  |
| Security of the shop                                 | • |                                                                                                                                                                                                                                                 |  |  |  |  |
| Implementation                                       | : | <ul> <li>The business is planned to be scaled up by investment in existing like milk.</li> <li>The business is operating by entrepreneur. Existing no employees.</li> <li>The farm is own.</li> <li>Agreed grace period is 3 months.</li> </ul> |  |  |  |  |