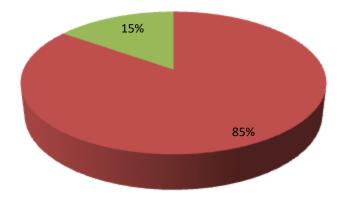

| Proposed Nobin Udyokta Business Info                 |   |                                                                                                                                                                                                                                                 |  |  |  |  |
|------------------------------------------------------|---|-------------------------------------------------------------------------------------------------------------------------------------------------------------------------------------------------------------------------------------------------|--|--|--|--|
| Business Name                                        | : | MA DAIRY KAMAR.                                                                                                                                                                                                                                 |  |  |  |  |
| Location                                             | : | Alok chtro,pava,Rajshahi.                                                                                                                                                                                                                       |  |  |  |  |
| Total Investment in BDT                              | : | BDT 330,000/-                                                                                                                                                                                                                                   |  |  |  |  |
| Financing                                            | : | Self BDT 280,000/-(from existing business) 85%<br>Required Investment BDT 50000/-(as equity)15%                                                                                                                                                 |  |  |  |  |
| Present salary/drawings<br>from business (estimates) | : | BDT 4,000/-                                                                                                                                                                                                                                     |  |  |  |  |
| Proposed Salary                                      | : | BDT 5,000/-                                                                                                                                                                                                                                     |  |  |  |  |
| Size of shop                                         | : | 20*15=300 squre ft.                                                                                                                                                                                                                             |  |  |  |  |
| Security of the shop                                 | • |                                                                                                                                                                                                                                                 |  |  |  |  |
| Implementation                                       | : | <ul> <li>The business is planned to be scaled up by investment in existing like milk.</li> <li>The business is operating by entrepreneur. Existing no employees.</li> <li>The farm is own.</li> <li>Agreed grace period is 3 months.</li> </ul> |  |  |  |  |