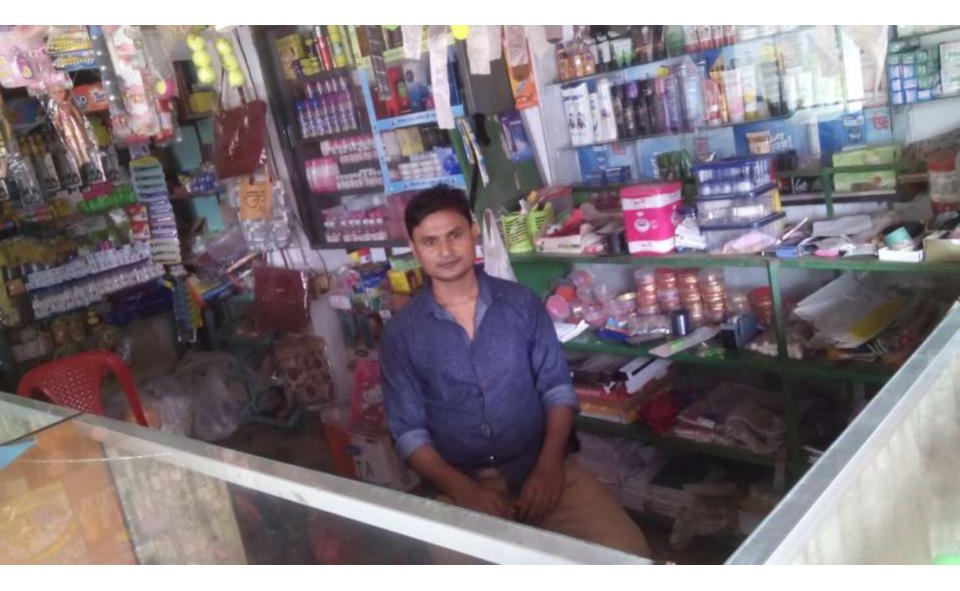

| Proposed Nobin Udyokta Business Info                 |   |                                                                                                                                                                                                                                                                                                |  |  |
|------------------------------------------------------|---|------------------------------------------------------------------------------------------------------------------------------------------------------------------------------------------------------------------------------------------------------------------------------------------------|--|--|
| Business Name                                        | : | LILY COSMATICS.                                                                                                                                                                                                                                                                                |  |  |
| Location                                             | : | Lalitahar.                                                                                                                                                                                                                                                                                     |  |  |
| Total Investment in BDT                              | : | BDT 220,000/=,000/-                                                                                                                                                                                                                                                                            |  |  |
| Financing                                            | : | Self BDT 170,000/-(from existing business) 77%<br>Required Investment BDT 50,000/-(as equity)23%                                                                                                                                                                                               |  |  |
| Present salary/drawings<br>from business (estimates) | : | BDT 5,000/-                                                                                                                                                                                                                                                                                    |  |  |
| Proposed Salary                                      | : | BDT 5,000/-                                                                                                                                                                                                                                                                                    |  |  |
| Size of shop                                         | : | 10ft x 10ft= 100 square ft.                                                                                                                                                                                                                                                                    |  |  |
| Security of the shop                                 | : | N/A                                                                                                                                                                                                                                                                                            |  |  |
| Implementation                                       | • | <ul> <li>The business is planned to be scaled up by investment in existing goods like Cosmatics.</li> <li>Average 20% gain on sale.</li> <li>The business is operating by entrepreneur. Existing no employees.</li> <li>The farm is rent.</li> <li>Agreed grace period is 3 months.</li> </ul> |  |  |