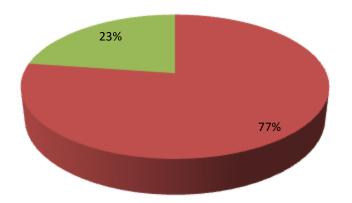

| Proposed Nobin Udyokta Business Info                 |   |                                                                                                                                                                                                                                                                                                |  |  |
|------------------------------------------------------|---|------------------------------------------------------------------------------------------------------------------------------------------------------------------------------------------------------------------------------------------------------------------------------------------------|--|--|
| Business Name                                        | : | LILY COSMATICS.                                                                                                                                                                                                                                                                                |  |  |
| Location                                             | : | Lalitahar.                                                                                                                                                                                                                                                                                     |  |  |
| Total Investment in BDT                              | : | BDT 220,000/=,000/-                                                                                                                                                                                                                                                                            |  |  |
| Financing                                            | : | Self BDT 170,000/-(from existing business) 77%<br>Required Investment BDT 50,000/-(as equity)23%                                                                                                                                                                                               |  |  |
| Present salary/drawings<br>from business (estimates) | : | BDT 5,000/-                                                                                                                                                                                                                                                                                    |  |  |
| Proposed Salary                                      | : | BDT 5,000/-                                                                                                                                                                                                                                                                                    |  |  |
| Size of shop                                         | : | 10ft x 10ft= 100 square ft.                                                                                                                                                                                                                                                                    |  |  |
| Security of the shop                                 | : | N/A                                                                                                                                                                                                                                                                                            |  |  |
| Implementation                                       | • | <ul> <li>The business is planned to be scaled up by investment in existing goods like Cosmatics.</li> <li>Average 20% gain on sale.</li> <li>The business is operating by entrepreneur. Existing no employees.</li> <li>The farm is rent.</li> <li>Agreed grace period is 3 months.</li> </ul> |  |  |