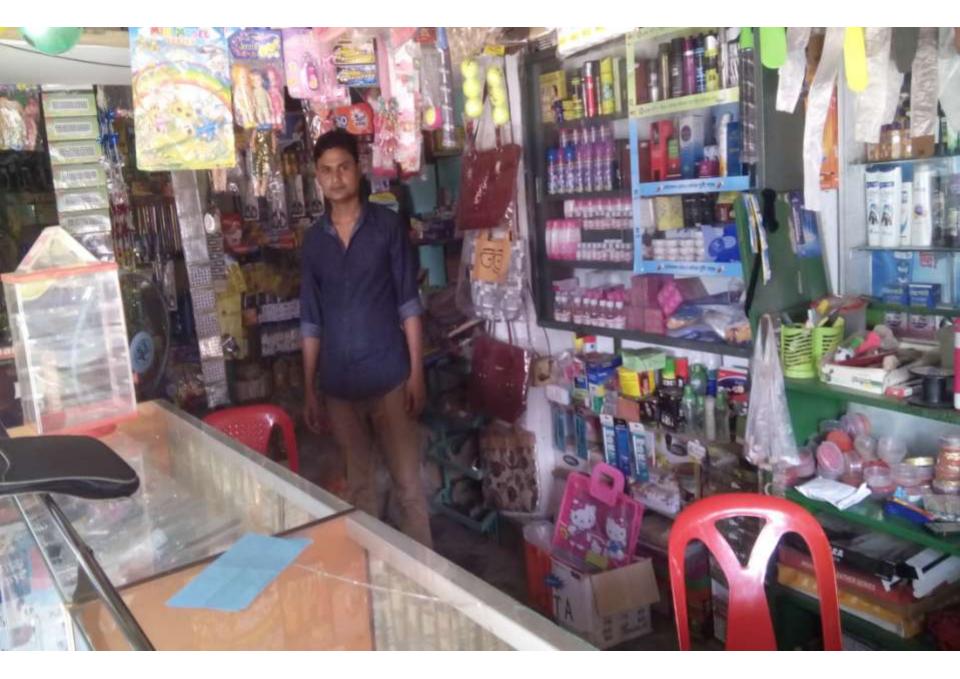

| Proposed Nobin Udyokta Business Info                 |   |                                                                                                                                                                                                                                                                                                |  |  |
|------------------------------------------------------|---|------------------------------------------------------------------------------------------------------------------------------------------------------------------------------------------------------------------------------------------------------------------------------------------------|--|--|
| Business Name                                        | : | LILY COSMATICS.                                                                                                                                                                                                                                                                                |  |  |
| Location                                             | : | Lalitahar.                                                                                                                                                                                                                                                                                     |  |  |
| Total Investment in BDT                              | : | BDT 220,000/=,000/-                                                                                                                                                                                                                                                                            |  |  |
| Financing                                            | : | Self BDT 170,000/-(from existing business) 77%<br>Required Investment BDT 50,000/-(as equity)23%                                                                                                                                                                                               |  |  |
| Present salary/drawings<br>from business (estimates) | : | BDT 5,000/-                                                                                                                                                                                                                                                                                    |  |  |
| Proposed Salary                                      | : | BDT 5,000/-                                                                                                                                                                                                                                                                                    |  |  |
| Size of shop                                         | : | 10ft x 10ft= 100 square ft.                                                                                                                                                                                                                                                                    |  |  |
| Security of the shop                                 | : | N/A                                                                                                                                                                                                                                                                                            |  |  |
| Implementation                                       | • | <ul> <li>The business is planned to be scaled up by investment in existing goods like Cosmatics.</li> <li>Average 20% gain on sale.</li> <li>The business is operating by entrepreneur. Existing no employees.</li> <li>The farm is rent.</li> <li>Agreed grace period is 3 months.</li> </ul> |  |  |