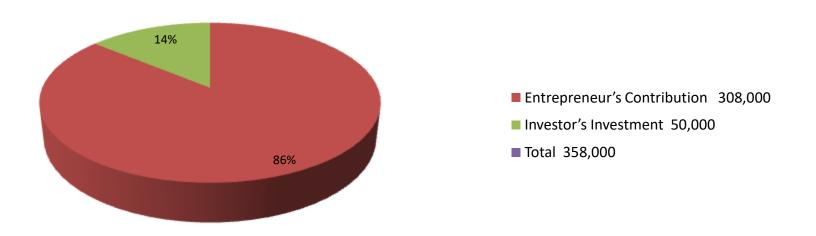

| Investment Breakdown |       |            |          |          |            |          |                |  |
|----------------------|-------|------------|----------|----------|------------|----------|----------------|--|
|                      | Exist | ing        |          | Proposed |            |          |                |  |
| Particulars          | Qty.  | Unit Price | Existing | Qty.     | Unit Price | Proposed | Proposed Total |  |
| iron                 | 0     | 0          | 60,000   |          |            | 25,000   | 85,000         |  |
| almari               | 0     | 0          | 100,000  |          |            | 25,000   | 125,000        |  |
| grile                | 0     | 0          | 15,000   |          |            | 0        | 15,000         |  |
| rack                 | 0     | 0          | 35,000   |          |            | 0        | 35,000         |  |
| waredrop             | 0     | 0          | 50,000   |          |            | 0        | 50,000         |  |
| door                 | 0     | 0          | 8,000    |          |            | 0        | 8,000          |  |
| others               | 0     | 0          | 20,000   |          |            | 0        | 20,000         |  |
| security             |       |            | 20,000   |          |            | 0        | 20,000         |  |
|                      |       |            |          |          |            | 0        | 0              |  |
|                      |       |            | 0        |          |            | 0        | 0              |  |
| Total                | 0     | 0          | 308,000  | 0        | 0          | 50,000   | 358,000        |  |