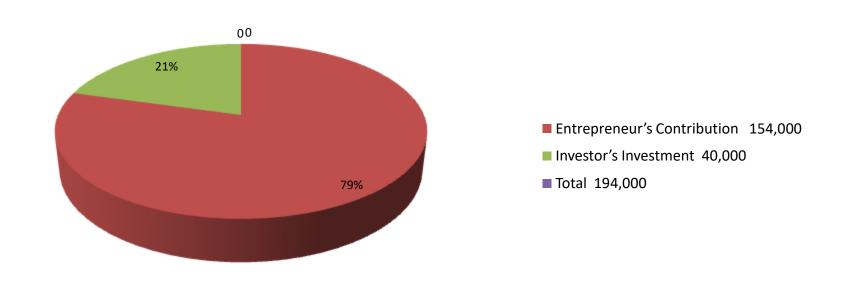

| Proposed Nobin Udyokta Business Info              |   |                                                                                                                                                                                                                                                                                                                                                                                   |  |  |  |
|---------------------------------------------------|---|-----------------------------------------------------------------------------------------------------------------------------------------------------------------------------------------------------------------------------------------------------------------------------------------------------------------------------------------------------------------------------------|--|--|--|
| Business Name                                     | : | SHARIF VANGGARI STORE                                                                                                                                                                                                                                                                                                                                                             |  |  |  |
| Location                                          | : | Mosque Market ,ChitholiaBazar ,Porshuram,Feni.                                                                                                                                                                                                                                                                                                                                    |  |  |  |
| Total Investment in BDT                           | : | BDT 194,000/-                                                                                                                                                                                                                                                                                                                                                                     |  |  |  |
| Financing                                         | : | Self BDT 154000(from existing business) 79%                                                                                                                                                                                                                                                                                                                                       |  |  |  |
|                                                   |   | Required Investment BDT,40,000(as equity) 21%                                                                                                                                                                                                                                                                                                                                     |  |  |  |
| Present salary/drawings from business (estimates) | : | BDT 5,000                                                                                                                                                                                                                                                                                                                                                                         |  |  |  |
| Proposed Salary                                   | : | BDT 5,000                                                                                                                                                                                                                                                                                                                                                                         |  |  |  |
| Size of shop                                      | : | 20 ft x 10 ft. = 200square ft                                                                                                                                                                                                                                                                                                                                                     |  |  |  |
| Security of the shop                              | : | 50,000/-                                                                                                                                                                                                                                                                                                                                                                          |  |  |  |
| Implementation                                    | : | <ul> <li>The business is planned to be scaled up by investment in existing goods like; iron, tin, book, khata,, etc.</li> <li>Average 25% gain on sale.</li> <li>The business is operating by entrepreneur. Existing 0 employee.</li> <li>He is doing his business in renting place.</li> <li>Collects goods from Parshuram.</li> <li>Agreed grace period is 3 months.</li> </ul> |  |  |  |