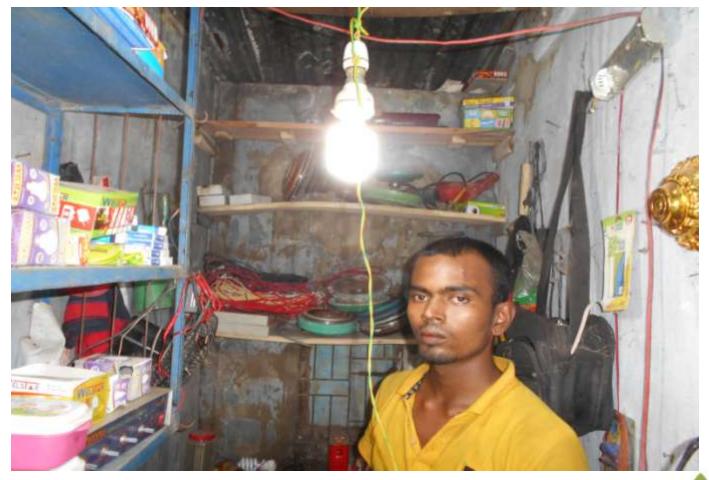

| Proposed Nobin Udyokta Business Info                 |   |                                                                                                                                                                                                                                                                                                                                                                                        |  |  |  |
|------------------------------------------------------|---|----------------------------------------------------------------------------------------------------------------------------------------------------------------------------------------------------------------------------------------------------------------------------------------------------------------------------------------------------------------------------------------|--|--|--|
| Business Name                                        | : | FATEMA ELECTRIC AND VANGGARI BUSINESS                                                                                                                                                                                                                                                                                                                                                  |  |  |  |
| Location                                             | : | Chitholia, Porshuram, Feni.                                                                                                                                                                                                                                                                                                                                                            |  |  |  |
| Total Investment in BDT                              | : | BDT 506,000/-                                                                                                                                                                                                                                                                                                                                                                          |  |  |  |
| Financing                                            | : | Self BDT 456,000(from existing business) 90%                                                                                                                                                                                                                                                                                                                                           |  |  |  |
|                                                      |   | Required Investment BDT,50,000(as equity) 10%                                                                                                                                                                                                                                                                                                                                          |  |  |  |
| Present salary/drawings<br>from business (estimates) | : | BDT 5,000                                                                                                                                                                                                                                                                                                                                                                              |  |  |  |
| Proposed Salary                                      | : | BDT 5,000                                                                                                                                                                                                                                                                                                                                                                              |  |  |  |
| Size of shop                                         | : | 20 ft x 10 ft. = 200square ft                                                                                                                                                                                                                                                                                                                                                          |  |  |  |
| Security of the shop                                 | : | 30,000/-                                                                                                                                                                                                                                                                                                                                                                               |  |  |  |
| Implementation                                       | : | <ul> <li>The business is planned to be scaled up by investment in existing goods like;rice bag,oil tin,balb,swice,iron,others</li> <li>Average 15% gain on sale.</li> <li>The business is operating by entrepreneur. Existing 4employee.</li> <li>He is doing his business in rant place.</li> <li>Collects goods from Porshuram.</li> <li>Agreed grace period is 3 months.</li> </ul> |  |  |  |

## FAMILY PICTURE