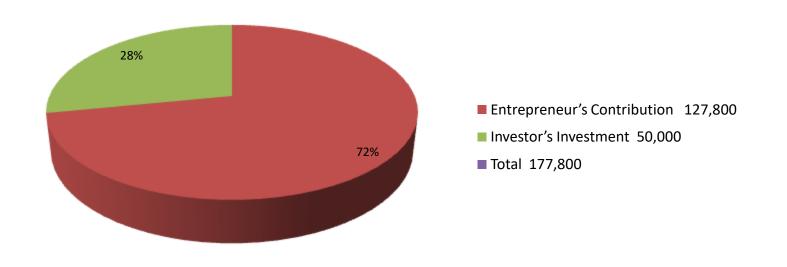

| Investment Breakdown |          |            |          |      |            |          |                |
|----------------------|----------|------------|----------|------|------------|----------|----------------|
|                      | Proposed |            |          |      |            |          |                |
| Particulars          | Qty.     | Unit Price | Existing | Qty. | Unit Price | Proposed | Proposed Total |
| rice                 | 5        | 2,500      | 12,500   |      |            | 10,000   | 22,500         |
| dal                  | 3        | 3,000      | 9,000    |      |            | 10,000   | 19,000         |
| oil                  | 100      | 100        | 10,000   |      |            | 10,000   | 20,000         |
| flour                | 5        | 1,500      | 7,500    |      |            | 10,000   | 17,500         |
| biscut               | 50       | 100        | 5,000    |      |            | 0        | 5,000          |
| chanachur            | 50       | 100        | 5,000    |      |            | 0        | 5,000          |
| sugar                | 100      | 70         | 7,000    |      |            | 10,000   | 17,000         |
| vhushi               | 5        | 2,000      | 10,000   |      |            | 0        | 10,000         |
| soap                 | 60       | 30         | 1,800    |      |            | 0        | 1,800          |
| others+security      |          |            | 60,000   |      |            | 0        | 60,000         |
| Total                | 378      | 9400       | 127,800  | 0    | 0          | 50,000   | 177,800        |