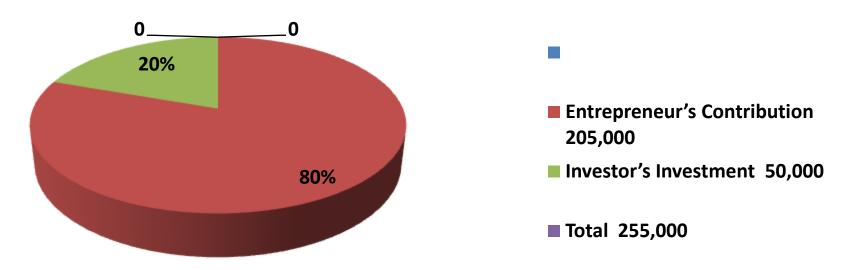

| Proposed Nobin Udyokta Business Info                 |   |                                                                                                                                                                                                                                                                                                                                                                                       |  |  |
|------------------------------------------------------|---|---------------------------------------------------------------------------------------------------------------------------------------------------------------------------------------------------------------------------------------------------------------------------------------------------------------------------------------------------------------------------------------|--|--|
| Business Name                                        | : | SOWRAB TEE STORE                                                                                                                                                                                                                                                                                                                                                                      |  |  |
| Location                                             | : | Sonagazi giro point,sonagazi, Feni.                                                                                                                                                                                                                                                                                                                                                   |  |  |
| Total Investment In BDT                              | : | Bdt 2,55,000/-                                                                                                                                                                                                                                                                                                                                                                        |  |  |
| Financing                                            | : | Self BDT 2,05,000/- (From Existing Business) 80% Required Investment Bdt,50,000(as Equity) 20%                                                                                                                                                                                                                                                                                        |  |  |
| Present Salary/Drawings<br>From Business (Estimates) | : | Bdt 5,000/-                                                                                                                                                                                                                                                                                                                                                                           |  |  |
| Proposed Salary                                      | : | Bdt 5,000/-                                                                                                                                                                                                                                                                                                                                                                           |  |  |
| Size Of Shop                                         | : | 10 Ft X 20 ft. = 200 Square Ft                                                                                                                                                                                                                                                                                                                                                        |  |  |
| Security Of The Shop                                 | : | 1,50,000/-                                                                                                                                                                                                                                                                                                                                                                            |  |  |
| Implementation                                       | • | <ul> <li>The Business Is Planned To Be Scaled Up By Investment In Existing Goods Like Biskit, Chips, tee, pan &amp; others.</li> <li>Average 20% Gain On Sale.</li> <li>The Business Is Operating By Entrepreneur. Existing 01 Employee.</li> <li>He Is Doing His Business In Rent Place.</li> <li>Collects Goods From Sonagazi.</li> <li>Agreed Grace Period Is 3 Months.</li> </ul> |  |  |

| Investment Breakdown |          |       |          |      |       |        |         |
|----------------------|----------|-------|----------|------|-------|--------|---------|
|                      | Proposed |       |          |      |       |        |         |
| <b>Particulars</b>   | Qty.     | Unit  | Existing | Qty. | Unit  | Propos | Propose |
|                      |          | Price |          |      | Price | ed     | d Total |
| Biskit               | 20       | 500   | 10,000   | 40   | 500   | 20,000 | 30,000  |
| Cipes                | 5        | 600   | 3,000    |      |       | 0      | 3,000   |
| Flour                | 2        | 2,000 | 4,000    | 5    | 2,000 | 10,000 | 14,000  |
| Oil                  | 30       | 100   | 3,000    | 50   | 100   | 5,000  | 8,000   |
| Others               | 0        | 0     | 35,000   |      |       | 15,000 | 50,000  |
| Secqurity            |          |       | 150,000  |      |       | 0      | 150,000 |
| Total                | 57       | 3200  | 205,000  | 95   | 2,600 | 50,000 | 255,000 |