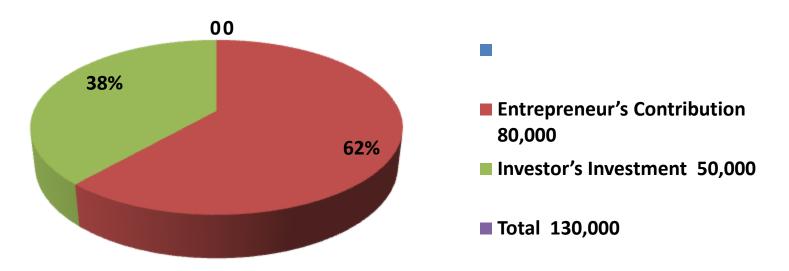

| Proposed Nobin Udyokta Business Info |                                                                                                                                                                                                                                                                                                                                                                                              |  |  |  |
|--------------------------------------|----------------------------------------------------------------------------------------------------------------------------------------------------------------------------------------------------------------------------------------------------------------------------------------------------------------------------------------------------------------------------------------------|--|--|--|
| :                                    | MA STORE & TEA HOUSE                                                                                                                                                                                                                                                                                                                                                                         |  |  |  |
| :                                    | Chore Khandokar, Suce GATE, Sonagazi, Feni.                                                                                                                                                                                                                                                                                                                                                  |  |  |  |
| :                                    | Bdt 1,30,000/-                                                                                                                                                                                                                                                                                                                                                                               |  |  |  |
| :                                    | Self BDT 80,000/- (From Existing Business) 62%<br>Required Investment Bdt,50,000(as Equity) 38%                                                                                                                                                                                                                                                                                              |  |  |  |
| •                                    | Bdt 5,000/-                                                                                                                                                                                                                                                                                                                                                                                  |  |  |  |
| :                                    | Bdt 5,000/-                                                                                                                                                                                                                                                                                                                                                                                  |  |  |  |
| :                                    | 20 Ft X 15 ft. = 300 Square Ft                                                                                                                                                                                                                                                                                                                                                               |  |  |  |
| :                                    | No                                                                                                                                                                                                                                                                                                                                                                                           |  |  |  |
| :                                    | <ul> <li>The Business Is Planned To Be Scaled Up By Investment In Existing Goods Like Oil, Rice, Floer, Gas celiender &amp; others.</li> <li>Average 15% Gain On Sale.</li> <li>The Business Is Operating By Entrepreneur. Existing ONoEmployee.</li> <li>He Is Doing His Business In Own Place.</li> <li>Collects Goods From Sonagazi.</li> <li>Agreed Grace Period Is 3 Months.</li> </ul> |  |  |  |
|                                      | : : : : : : : : : : : : : : : : : : : :                                                                                                                                                                                                                                                                                                                                                      |  |  |  |

| Investment Breakdown |                             |         |        |          |        |          |          |
|----------------------|-----------------------------|---------|--------|----------|--------|----------|----------|
|                      | Ex                          | risting |        | Proposed |        |          |          |
| Particulars          | iculars   Qty.   Unit Price |         |        | Qty.     | Unit   | Proposed | Proposed |
|                      |                             |         |        |          | Price  |          | Total    |
| Gas cilinder         | 6                           | 2,500   | 15,000 | 10       | 2,500  | 25,000   | 40,000   |
| Oil                  | 1                           | 15,000  | 15,000 | 1        | 15,000 | 15,000   | 30,000   |
| Rice                 | 5                           | 2,200   | 11,000 |          |        | 0        | 11,000   |
| Flour                | 1                           | 1,500   | 1,500  |          |        | 0        | 1,500    |
| Suger                | 1                           | 3,500   | 3,500  |          |        | 0        | 3,500    |
| Others               |                             |         | 34,000 |          |        | 10,000   | 44,000   |
| Total                | 14                          | 24700   | 80,000 | 11       | 17,500 | 50,000   | 130,000  |