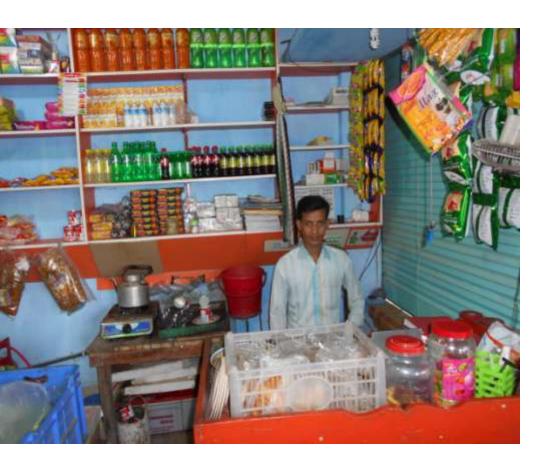

#### **Proposed NU Business Name:**

#### MA STORE& TEA HOUSE



Project identification and prepared by: Romendro Nath Haldar Sonagazi, Feni.

Project verified by: Susanto kumar biswhas



| Brief Bio of The Proposed Nobin Udyokta                                                                        |   |                                                                                                                                                                                        |  |  |
|----------------------------------------------------------------------------------------------------------------|---|----------------------------------------------------------------------------------------------------------------------------------------------------------------------------------------|--|--|
| Name