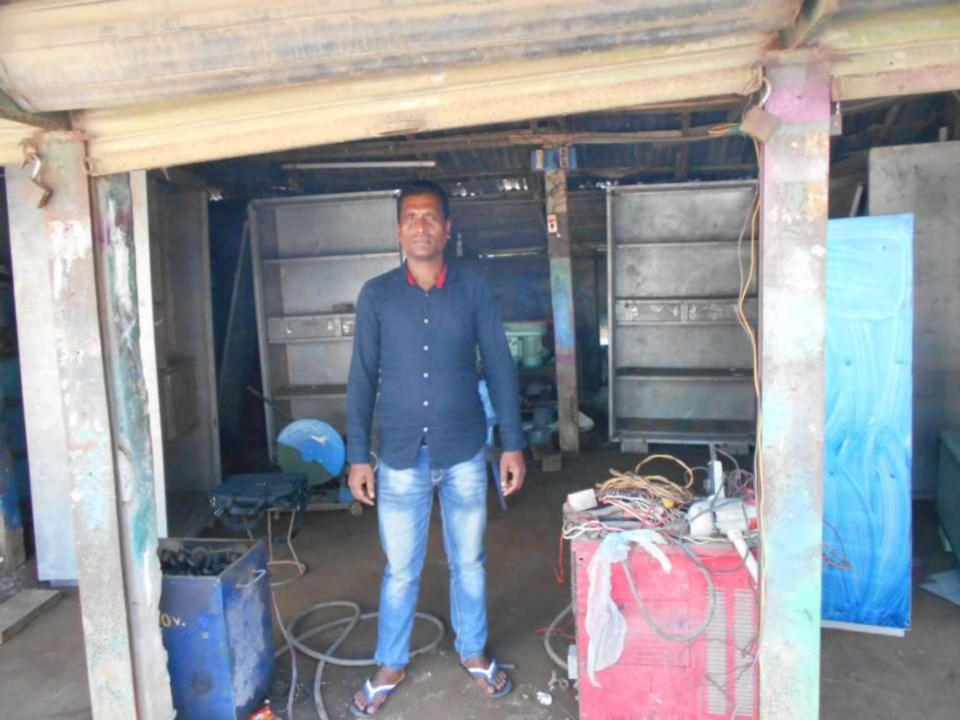

|              |              |              |
|     | Investment Pay Back           |              |              |              |
| 2.3 | (Including Ownership Tr. Fee) | 20000        | 20000        | 20000        |
|     | Total Cash Outflow            | 53,000       | 20,000       | 20,000       |
| 3   | Net Cash Surplus              | 155,200      | 319,160      | 492,318      |

### **SWOT ANALYSIS**

## Strength

Employment: Self: 01 Family:0

Others:03Experience & Skill: 03 Years

Quality goods & services;

Skill and experience;

### WEAKNESS

Lack of Capital/Investment

### **O**PPORTUNITIES

Huge demand in the community

Location of shop: , Food Godaun Side, Zero

Poyentonagazi, Feni.

Regular customers;

#### THREATS

Theft

Fire

Political unrest

# Pictures