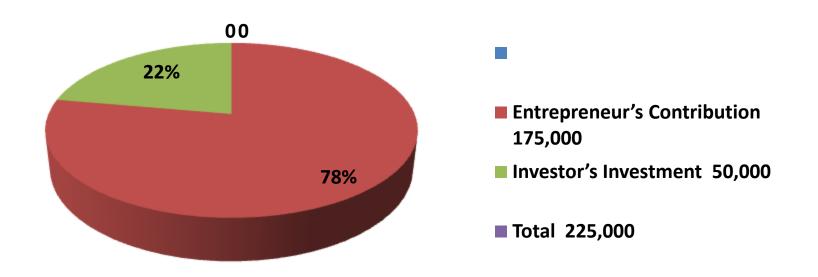

| Investment Breakdown |          |        |          |      |       |         |          |
|----------------------|----------|--------|----------|------|-------|---------|----------|
|                      | Existing |        | Proposed |      |       |         |          |
| Particulars          | Qty.     | Unit   | Existing | Qty. | Unit  | Propose | Proposed |
|                      |          | Price  |          |      | Price | d       | Total    |
| Almari               | 4        | 14,000 | 56,000   |      |       | 0       | 56,000   |
| Sokesh               | 1        | 15,000 | 15,000   |      |       | 0       | 15,000   |
| Dressing Table       | 1        | 12,000 | 12,000   |      |       | 0       | 12,000   |
| Plen sheet           | 10       | 2,000  | 20,000   | 15   | 2,000 | 30,000  | 50,000   |
| Others               |          |        | 22,000   |      |       | 20,000  | 42,000   |
| Secqurity            |          |        | 50,000   |      |       | 0       | 50,000   |
| Total                | 16       | 43000  | 175,000  | 15   | 2,000 | 50,000  | 225,000  |