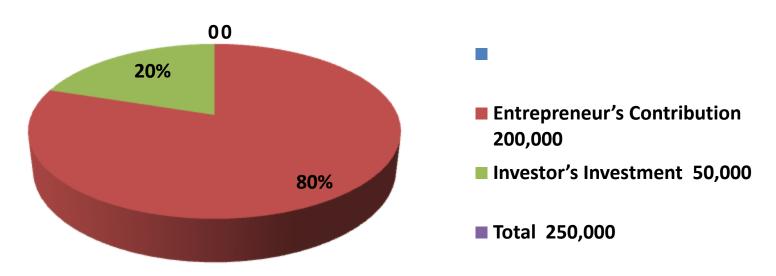

| Proposed Nobin Udyokta Business Info                 |                                  |                                                                                                                                                                                                                                                                                                                                                                                          |  |  |
|------------------------------------------------------|----------------------------------|------------------------------------------------------------------------------------------------------------------------------------------------------------------------------------------------------------------------------------------------------------------------------------------------------------------------------------------------------------------------------------------|--|--|
| Business Name                                        | :                                | ATIK STORE                                                                                                                                                                                                                                                                                                                                                                               |  |  |
| Location                                             | :                                | Boktermunci Mohajjem High School Near, sonagazi, Feni.                                                                                                                                                                                                                                                                                                                                   |  |  |
| Total Investment In BDT                              | :                                | Bdt 2,50,000/-                                                                                                                                                                                                                                                                                                                                                                           |  |  |
| Financing                                            | :                                | Self BDT 2,00,000/- (From Existing Business) 80% Required Investment Bdt,50,000(as Equity) 20%                                                                                                                                                                                                                                                                                           |  |  |
| Present Salary/Drawings<br>From Business (Estimates) | : Bdt 5,000/-                    |                                                                                                                                                                                                                                                                                                                                                                                          |  |  |
| Proposed Salary                                      | :                                | Bdt 5,000/-                                                                                                                                                                                                                                                                                                                                                                              |  |  |
| Size Of Shop                                         | : 15 Ft X 15 ft. = 200 Square Ft |                                                                                                                                                                                                                                                                                                                                                                                          |  |  |
| Security Of The Shop                                 | : 1,00,000/-                     |                                                                                                                                                                                                                                                                                                                                                                                          |  |  |
| Implementation                                       |                                  | <ul> <li>The Business Is Planned To Be Scaled Up By Investment In Existing Goods Like Biskit, Cosmatics, Cold drinks &amp; others.</li> <li>Average 15% Gain On Sale.</li> <li>The Business Is Operating By Entrepreneur. Existing No Employee.</li> <li>He Is Doing His Business In Rent Place.</li> <li>Collects Goods From Feni.</li> <li>Agreed Grace Period Is 3 Months.</li> </ul> |  |  |

| Investment Breakdown |          |       |          |      |       |         |          |  |
|----------------------|----------|-------|----------|------|-------|---------|----------|--|
|                      | Proposed |       |          |      |       |         |          |  |
| Particulars Qt       |          | Unit  | Existing | Qty. | Unit  | Propose | Proposed |  |
|                      |          | Price |          |      | Price | d       | Total    |  |
| Cosmatics            |          |       | 30,000   |      |       | 30,000  | 60,000   |  |
| Cold drinks          | 20       | 500   | 10,000   | 10   | 500   | 5,000   | 15,000   |  |
| Biskit               | 30       | 600   | 18,000   |      |       | 0       | 18,000   |  |
| Khata                | 50       | 200   | 10,000   |      |       | 0       | 10,000   |  |
| Others               |          |       | 32,000   |      |       | 15,000  | 47,000   |  |
| Secqurity            |          |       | 100,000  |      |       | 0       | 100,000  |  |
| Total                | 100      | 1300  | 200,000  | 10   | 500   | 50,000  | 250,000  |  |