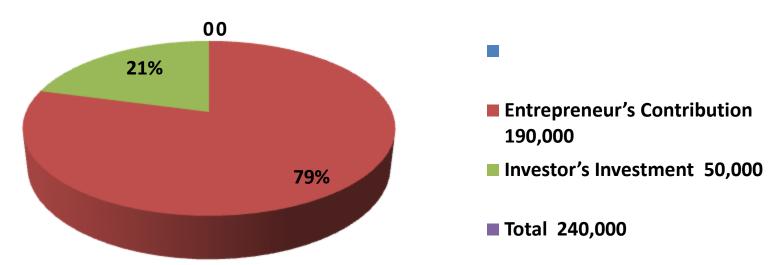

| Proposed Nobin Udyokta Business Info                 |   |                                                                                                                                                                                                                                                                                                                                                                                              |  |  |  |
|------------------------------------------------------|---|----------------------------------------------------------------------------------------------------------------------------------------------------------------------------------------------------------------------------------------------------------------------------------------------------------------------------------------------------------------------------------------------|--|--|--|
| Business Name                                        | : | SOBUJ STORE                                                                                                                                                                                                                                                                                                                                                                                  |  |  |  |
| Location                                             | : | Kuddus Miar Bazar,sonagazi, Feni.                                                                                                                                                                                                                                                                                                                                                            |  |  |  |
| Total Investment In BDT                              | : | Bdt 2,40000/-                                                                                                                                                                                                                                                                                                                                                                                |  |  |  |
| Financing                                            | • | Self BDT 1,90,000/- (From Existing Business) 79% Required Investment Bdt,50,000(as Equity) 21%                                                                                                                                                                                                                                                                                               |  |  |  |
| Present Salary/Drawings<br>From Business (Estimates) | • | Bdt 5,000/-                                                                                                                                                                                                                                                                                                                                                                                  |  |  |  |
| Proposed Salary                                      | : | Bdt 5,000/-                                                                                                                                                                                                                                                                                                                                                                                  |  |  |  |
| Size Of Shop                                         | : | 15 Ft X 20 ft. = 300 Square Ft                                                                                                                                                                                                                                                                                                                                                               |  |  |  |
| Security Of The Shop                                 | : | 50,000/-                                                                                                                                                                                                                                                                                                                                                                                     |  |  |  |
| Implementation                                       | : | <ul> <li>The Business Is Planned To Be Scaled Up By Investment In Existing Goods Like Cosmatics, Shop, Biskit, Pan, Shoe &amp; others.</li> <li>Average 20% Gain On Sale.</li> <li>The Business Is Operating By Entrepreneur. Existing no Employee.</li> <li>He Is Doing His Business In Rent Place.</li> <li>Collects Goods From Feni.</li> <li>Agreed Grace Period Is 3 Months.</li> </ul> |  |  |  |

| Investment Breakdown |          |       |          |      |       |         |          |
|----------------------|----------|-------|----------|------|-------|---------|----------|
|                      | Proposed |       |          |      |       |         |          |
| Particulars          | Qty.     | Unit  | Existing | Qty. | Unit  | Propose | Proposed |
|                      |          | Price |          |      | Price | d       | Total    |
| Cosmatics            |          |       | 40,000   |      |       | 30,000  | 70,000   |
| Soap                 | 4        | 1,500 | 6,000    |      |       | 0       | 6,000    |
| Oil                  | 20       | 200   | 4,000    | 40   | 200   | 8,000   | 12,000   |
| Biskit               | 10       | 500   | 5,000    |      |       | 0       | 5,000    |
| Shoe                 | 100      | 80    | 8,000    |      |       | 0       | 8,000    |
| Others               |          |       | 27,000   |      |       | 12,000  | 39,000   |
| Secqurity            |          |       | 100,000  |      |       | 0       | 100,000  |
| Total                | 134      | 2280  | 190,000  | 40   | 200   | 50,000  | 240,000  |