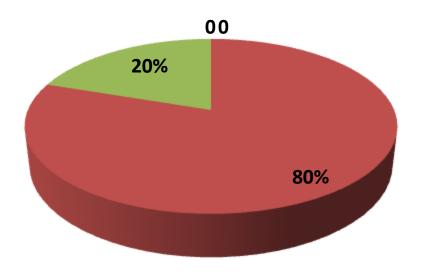

| Proposed Nobin Udyokta Business Info                 |   |                                                                                                                                                                                                                                                                                                                                                                                                   |  |  |  |
|------------------------------------------------------|---|---------------------------------------------------------------------------------------------------------------------------------------------------------------------------------------------------------------------------------------------------------------------------------------------------------------------------------------------------------------------------------------------------|--|--|--|
| Business Name                                        | : | TISA FARNITURE MATH                                                                                                                                                                                                                                                                                                                                                                               |  |  |  |
| Location                                             | : | Kuddus Miar Bazar,Sonagazi, Feni.                                                                                                                                                                                                                                                                                                                                                                 |  |  |  |
| Total Investment In BDT                              | : | Bdt 2,52,000/-                                                                                                                                                                                                                                                                                                                                                                                    |  |  |  |
| Financing                                            | : | Self BDT 2,02,000/- (From Existing Business) 80%<br>Required Investment Bdt,50,000(as Equity) 20%                                                                                                                                                                                                                                                                                                 |  |  |  |
| Present Salary/Drawings<br>From Business (Estimates) | : | Bdt 5,000/-                                                                                                                                                                                                                                                                                                                                                                                       |  |  |  |
| Proposed Salary                                      | : | Bdt 5,000/-                                                                                                                                                                                                                                                                                                                                                                                       |  |  |  |
| Size Of Shop                                         | : | 20 Ft X 10 ft. = 200 Square Ft                                                                                                                                                                                                                                                                                                                                                                    |  |  |  |
| Security Of The Shop                                 | : | 50,000/-                                                                                                                                                                                                                                                                                                                                                                                          |  |  |  |
| Implementation                                       | : | <ul> <li>The Business Is Planned To Be Scaled Up By Investment In<br/>Existing Goods Like Khate, Table, Chair, Alna, Wood &amp; others.</li> <li>Average 30% Gain On Sale.</li> <li>The Business Is Operating By Entrepreneur. Existing 03<br/>Employee.</li> <li>He Is Doing His Business In Rent Place.</li> <li>Collects Goods From Feni.</li> <li>Agreed Grace Period Is 3 Months.</li> </ul> |  |  |  |
|                                                      |   |                                                                                                                                                                                                                                                                                                                                                                                                   |  |  |  |