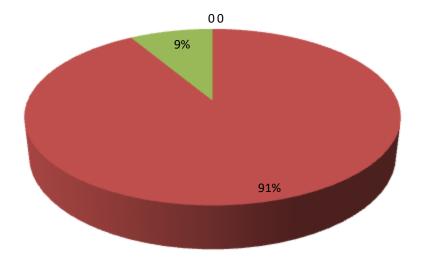

| Proposed Nobin Udyokta Business Info                 |   |                                                                                                                                                                                                                                                                                                                                                                                                  |  |  |  |
|------------------------------------------------------|---|--------------------------------------------------------------------------------------------------------------------------------------------------------------------------------------------------------------------------------------------------------------------------------------------------------------------------------------------------------------------------------------------------|--|--|--|
| Business Name                                        | : | BISMILLAH FURNITURE                                                                                                                                                                                                                                                                                                                                                                              |  |  |  |
| Location                                             | : | Boktar hat,Chagalniya, Feni.                                                                                                                                                                                                                                                                                                                                                                     |  |  |  |
| Total Investment In BDT                              | : | Bdt 5,84,000/-                                                                                                                                                                                                                                                                                                                                                                                   |  |  |  |
| Financing                                            | : | Self BDT 5,34000/- (From Existing Business) 9%<br>Required Investment Bdt,50,000(as Equity) 91%                                                                                                                                                                                                                                                                                                  |  |  |  |
| Present Salary/Drawings<br>From Business (Estimates) | : | Bdt 5,000                                                                                                                                                                                                                                                                                                                                                                                        |  |  |  |
| Proposed Salary                                      | : | Bdt 5,000                                                                                                                                                                                                                                                                                                                                                                                        |  |  |  |
| Size Of Shop                                         | : | 10 Ft X 20 ft. = 200 Square Ft                                                                                                                                                                                                                                                                                                                                                                   |  |  |  |
| Security Of The Shop                                 | : | 100,000/-                                                                                                                                                                                                                                                                                                                                                                                        |  |  |  |
| Implementation                                       | : | <ul> <li>The Business Is Planned To Be Scaled Up By Investment In<br/>Existing Goods Like khat, sofa, waredrob, chair, kath, alna etc.</li> <li>Average 25% Gain On Sale.</li> <li>The Business Is Operating By Entrepreneur. Existing no<br/>Employee.</li> <li>He Is Doing His Business In Rent Place.</li> <li>Collects Goods From Feni.</li> <li>Agreed Grace Period Is 3 Months.</li> </ul> |  |  |  |