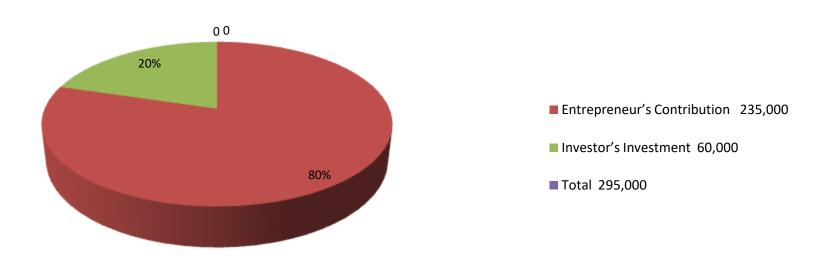

| Proposed Nobin Udyokta Business Info              |   |                                                                                                                                                                                                                                                                                                                                                       |  |  |  |
|---------------------------------------------------|---|-------------------------------------------------------------------------------------------------------------------------------------------------------------------------------------------------------------------------------------------------------------------------------------------------------------------------------------------------------|--|--|--|
| Business Name                                     | : | QUALITY GRAPHICS & PRINTERS                                                                                                                                                                                                                                                                                                                           |  |  |  |
| Location                                          | : | Arju Hohet (2 <sup>nd</sup> Floor), Feni                                                                                                                                                                                                                                                                                                              |  |  |  |
| Total Investment in BDT                           | : | BDT 295,000/-                                                                                                                                                                                                                                                                                                                                         |  |  |  |
| Financing                                         | : | Self BDT 235,000/- (from existing business) 80%<br>Required Investment BDT 60,000/- (as equity) 20%                                                                                                                                                                                                                                                   |  |  |  |
| Present salary/drawings from business (estimates) | : | BDT 5,000                                                                                                                                                                                                                                                                                                                                             |  |  |  |
| Proposed Salary                                   | : | BDT 5,000                                                                                                                                                                                                                                                                                                                                             |  |  |  |
| Size of shop                                      | : | 10 ft x 20 ft= 200 square ft                                                                                                                                                                                                                                                                                                                          |  |  |  |
| Security                                          | : | 75,000                                                                                                                                                                                                                                                                                                                                                |  |  |  |
| Implementation                                    | : | <ul> <li>The business is planned to be scaled up by investment in existing goods like; Paper, Computer, Printer etc</li> <li>Average 35% gain on sales.</li> <li>The shop is rented.</li> <li>The business is operating by entrepreneur. Existing 02employee.</li> <li>Collects goods from Feni.</li> <li>Agreed grace period is 3 months.</li> </ul> |  |  |  |

#### **Investment Breakdown**

|             | Exis | ting       | Proposed |     |            |        |          |
|-------------|------|------------|----------|-----|------------|--------|----------|
| Particulars | Qty. | Unit Price | Amount   | Qty | Unit Price | Amount | Proposed |
|             |      |            | (BDT)    |     |            | (BDT)  | Total    |
| Paper       | 1    | 20000      | 20,000   | 1   | 60000      | 60000  | 80,000   |
| Computer    | 3    | 30000      | 90,000   | 0   | 0          | 0      | 90,000   |
| Printer     | 1    | 40000      | 40,000   | 0   | 0          | 0      | 40,000   |
| Scaner      | 1    | 3000       | 3,000    | 0   | 0          | 0      | 3,000    |
| Others      | 1    | 7000       | 7,000    | 1   | 0          | 0      | 7,000    |
| Security    | 1    | 75000      | 75,000   | 0   | 0          | 0      | 75,000   |
| Total       | 8    | 175000     | 235,000  | 2   | 60000      | 60,000 | 295,000  |