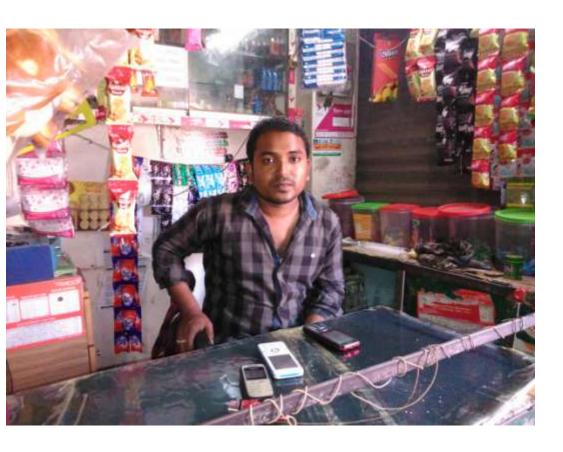

#### Proposed NU Business Name: JAMAL CONFECTIONARY



Project identification and prepared by: Aowlad Hossain, Feni Sadar Unit, Feni

Project verified by: Susanta Kumar Bishwash



| Brief Bio of The Proposed Nobin Udyokta                                                                                                         |       |                                                                                                                                                                       |  |  |
|-------------------------------------------------------------------------------------------------------------------------------------------------|-------|-----------------------------------------------------------------------------------------------------------------------------------------------------------------------|--|--|
| Name