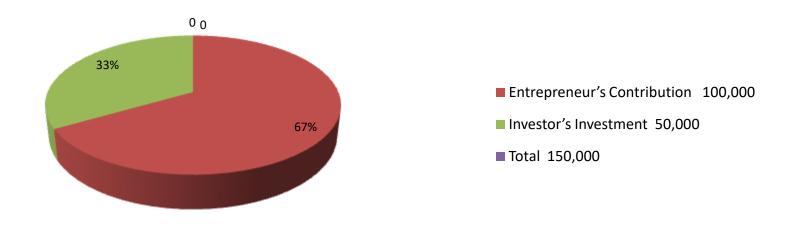

| Proposed Nobin Udyokta Business Info              |   |                                                                                                                                                                                                                                                                                                                                                                |  |
|---------------------------------------------------|---|----------------------------------------------------------------------------------------------------------------------------------------------------------------------------------------------------------------------------------------------------------------------------------------------------------------------------------------------------------------|--|
| Business Name                                     | : | JAMAL CONFECTIONARY                                                                                                                                                                                                                                                                                                                                            |  |
| Location                                          | : | Kodol gazi Road, Birinchi, Feni                                                                                                                                                                                                                                                                                                                                |  |
| Total Investment in BDT                           | : | BDT 150,000/-                                                                                                                                                                                                                                                                                                                                                  |  |
| Financing                                         | : | Self BDT 100,000/- (from existing business) 67% Required Investment BDT 50,000/- (as equity) 33%                                                                                                                                                                                                                                                               |  |
| Present salary/drawings from business (estimates) | : | BDT 5,000                                                                                                                                                                                                                                                                                                                                                      |  |
| Proposed Salary                                   | : | 5,000                                                                                                                                                                                                                                                                                                                                                          |  |
| Size of shop                                      | : | 10 ft x 12 ft= 120 square ft                                                                                                                                                                                                                                                                                                                                   |  |
| Security                                          | : | None                                                                                                                                                                                                                                                                                                                                                           |  |
| Implementation                                    | • | <ul> <li>The business is planned to be scaled up by investment in existing goods like; Rice, Oil, Biscuits, Cold Drinks etc</li> <li>Average 15% gain on sales.</li> <li>The shop is Rented.</li> <li>The business is operating by entrepreneur. Existing no employee.</li> <li>Collects goods from Feni.</li> <li>Agreed grace period is 3 months.</li> </ul> |  |

#### **Investment Breakdown**

| Existing                |    |            |         |     | Proposed          |        |          |  |
|-------------------------|----|------------|---------|-----|-------------------|--------|----------|--|
| Particulars Qty. Unit P |    | Unit Price | Amount  | Qty | <b>Unit Price</b> | Amount | Proposed |  |
|                         |    |            | (BDT)   |     |                   | (BDT)  | Total    |  |
| Cold Drinks             | 20 | 500        | 10,000  | 40  | 500               | 20000  | 30,000   |  |
| Biscuits                | 15 | 350        | 5,250   | 30  | 350               | 10,500 | 15,750   |  |
| Cosmetics               | 1  | 5000       | 5,000   | 0   | 0                 | 0      | 5,000    |  |
| Bkash                   | 1  | 50000      | 50,000  | 0   | 0                 | 0      | 50,000   |  |
| Mobile Load             | 1  | 5000       | 5,000   | 1   | 19500             | 19,500 | 24,500   |  |
| Others                  | 1  | 9750       | 9,750   | 0   | 0                 | 0      | 9,750    |  |
| Security                | 1  | 15000      | 15,000  | 0   | 0                 | 0      | 15,000   |  |
| Total                   | 40 | 85600      | 100,000 | 71  | 20350             | 50,000 | 150,000  |  |