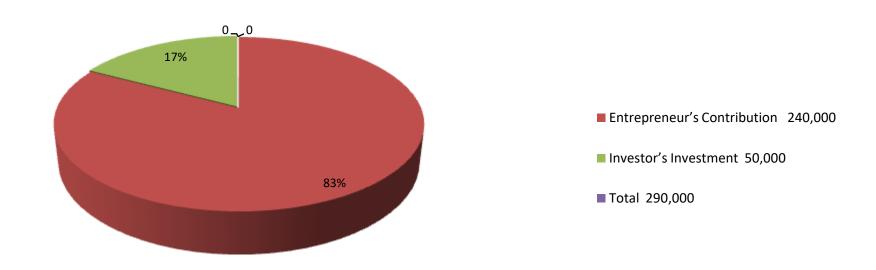

| Proposed Nobin Udyokta Business Info              |   |                                                                                                                                                                                                                                                                                                                                                                                                         |  |  |  |
|---------------------------------------------------|---|---------------------------------------------------------------------------------------------------------------------------------------------------------------------------------------------------------------------------------------------------------------------------------------------------------------------------------------------------------------------------------------------------------|--|--|--|
| Business Name                                     | : | SAJAYDA FASHION                                                                                                                                                                                                                                                                                                                                                                                         |  |  |  |
| Location                                          | : | Chand Mia Market, Chowdharyhat , Nohakhali.                                                                                                                                                                                                                                                                                                                                                             |  |  |  |
| Total Investment in BDT                           | : | BDT 290000/-                                                                                                                                                                                                                                                                                                                                                                                            |  |  |  |
| Financing                                         | : | Self BDT 240000/- (from existing business) 83% Required Investment BDT 50,000/- (as equity) 17%                                                                                                                                                                                                                                                                                                         |  |  |  |
| Present salary/drawings from business (estimates) | : | BDT 5,000                                                                                                                                                                                                                                                                                                                                                                                               |  |  |  |
| Proposed Salary                                   | : | BDT 5,000                                                                                                                                                                                                                                                                                                                                                                                               |  |  |  |
| Size of shop                                      | : | 15 ft x 10 ft= 150 square ft                                                                                                                                                                                                                                                                                                                                                                            |  |  |  |
| Implementation                                    | : | <ul> <li>The business is planned to be scaled up by investment in existing goods like; Garments items ,etc.</li> <li>The business is operating by entrepreneur. Existing one employee.</li> <li>After getting equity fund 01 will be appointed</li> <li>Average 20% gain on sales</li> <li>The shop is rented.</li> <li>Collects goods from Dhaka.</li> <li>Agreed grace period is 3 months.</li> </ul> |  |  |  |

| Investment Breakdown |      |                   |              |      |                   |              |                       |
|----------------------|------|-------------------|--------------|------|-------------------|--------------|-----------------------|
|                      | ing  |                   | Proposed     |      |                   |              |                       |
| Particulars          | Qty. | <b>Unit Price</b> | Amount (BDT) | Qty. | <b>Unit Price</b> | Amount (BDT) | <b>Proposed Total</b> |
| Sari                 | 50   | 800               | 40000        | 20   | 800               | 16000        | 56000                 |
| Three Pieces         | 100  | 400               | 40000        | 50   | 400               | 20000        | 60000                 |
| Mosari               | 10   | 500               | 5000         | 0    | 0                 | 0            | 5000                  |
| Baby Items           | 0    | 0                 | 60000        | 0    | 0                 | 9000         | 69000                 |
| Husiary              | 0    | 0                 | 5000         | 0    | 0                 | 0            | 5000                  |
| Cosmetices           | 0    | 0                 | 10000        |      |                   | 5000         | 15000                 |
| Lungi                | 0    | 0                 | 20000        | 0    | 0                 | 0            | 20000                 |
| Others               | 0    | 0                 | 20000        | 0    | 0                 | 0            | 20000                 |
| Security             |      |                   | 40000        |      |                   | 0            | 40000                 |
| Total                |      |                   | 240000       |      |                   | 50000        | 290000                |