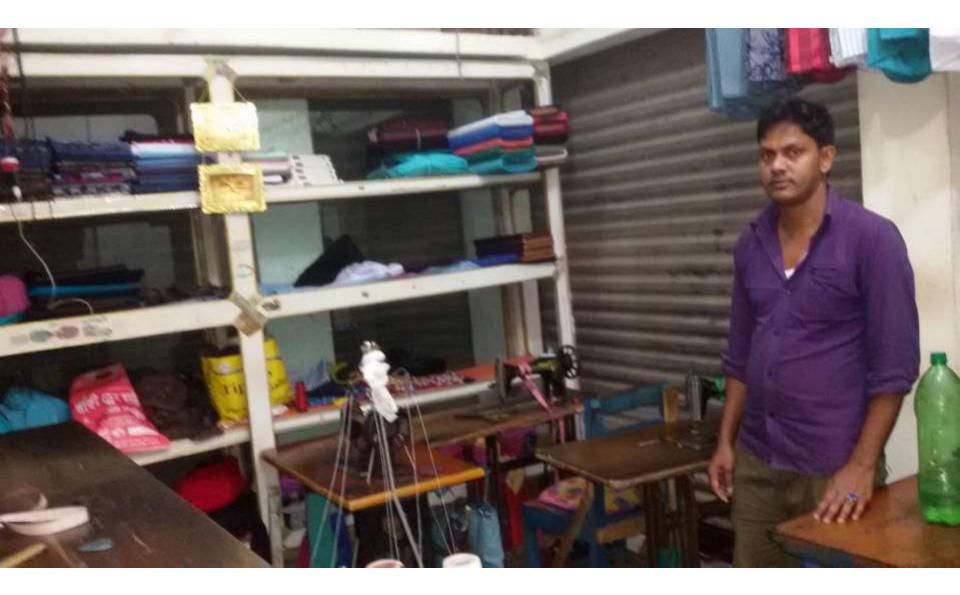

| Proposed Nobin Udyokta Business Info                    |   |                                                                                                                                                                                                                                                                                                                                                                                                                                            |  |  |
|---------------------------------------------------------|---|--------------------------------------------------------------------------------------------------------------------------------------------------------------------------------------------------------------------------------------------------------------------------------------------------------------------------------------------------------------------------------------------------------------------------------------------|--|--|
| Business Name                                           | : | NEW LUCKY DRESS HOUSE                                                                                                                                                                                                                                                                                                                                                                                                                      |  |  |
| Location                                                | : | Chowdharyhat ,Main Road,Nohakhali.                                                                                                                                                                                                                                                                                                                                                                                                         |  |  |
| Total Investment in BDT                                 | : | BDT 205750/-                                                                                                                                                                                                                                                                                                                                                                                                                               |  |  |
| Financing                                               | : | Self BDT 155750/- (from existing business) 76%<br>Required Investment BDT 50,000/- (as equity) 24%                                                                                                                                                                                                                                                                                                                                         |  |  |
| Present salary/drawings<br>from business<br>(estimates) | : | BDT 5,000                                                                                                                                                                                                                                                                                                                                                                                                                                  |  |  |
| Proposed Salary                                         | : | BDT 5,000                                                                                                                                                                                                                                                                                                                                                                                                                                  |  |  |
| Size of shop                                            | : | 12 ft x 10 ft= 120 square ft                                                                                                                                                                                                                                                                                                                                                                                                               |  |  |
| Implementation :                                        |   | <ul> <li>The business is planned to be scaled up by investment in existing goods like; Shirt &amp;Pant PicesThan Cloths,Tailaring Servising,etc.</li> <li>The business is operating by entrepreneur. Existing 05 employee.</li> <li>After getting equity fund 01 will be appointed</li> <li>Average 60% gain on sales</li> <li>The shop is rented.</li> <li>Collects goods from Feni.</li> <li>Agreed grace period is 3 months.</li> </ul> |  |  |