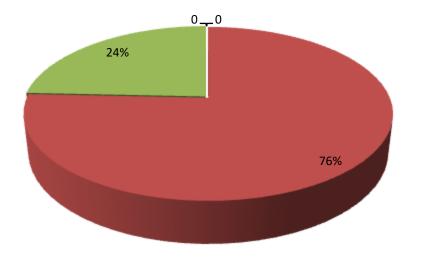

| Proposed Nobin Udyokta Business Info                    |   |                                                                                                                                                                                                                                                                                                                                                                                                                                            |  |  |
|---------------------------------------------------------|---|--------------------------------------------------------------------------------------------------------------------------------------------------------------------------------------------------------------------------------------------------------------------------------------------------------------------------------------------------------------------------------------------------------------------------------------------|--|--|
| Business Name                                           | : | NEW LUCKY DRESS HOUSE                                                                                                                                                                                                                                                                                                                                                                                                                      |  |  |
| Location                                                | : | Chowdharyhat ,Main Road,Nohakhali.                                                                                                                                                                                                                                                                                                                                                                                                         |  |  |
| Total Investment in BDT                                 | : | BDT 205750/-                                                                                                                                                                                                                                                                                                                                                                                                                               |  |  |
| Financing                                               | : | Self BDT 155750/- (from existing business) 76%<br>Required Investment BDT 50,000/- (as equity) 24%                                                                                                                                                                                                                                                                                                                                         |  |  |
| Present salary/drawings<br>from business<br>(estimates) | : | BDT 5,000                                                                                                                                                                                                                                                                                                                                                                                                                                  |  |  |
| Proposed Salary                                         | : | BDT 5,000                                                                                                                                                                                                                                                                                                                                                                                                                                  |  |  |
| Size of shop                                            | : | 12 ft x 10 ft= 120 square ft                                                                                                                                                                                                                                                                                                                                                                                                               |  |  |
| Implementation :                                        |   | <ul> <li>The business is planned to be scaled up by investment in existing goods like; Shirt &amp;Pant PicesThan Cloths,Tailaring Servising,etc.</li> <li>The business is operating by entrepreneur. Existing 05 employee.</li> <li>After getting equity fund 01 will be appointed</li> <li>Average 60% gain on sales</li> <li>The shop is rented.</li> <li>Collects goods from Feni.</li> <li>Agreed grace period is 3 months.</li> </ul> |  |  |