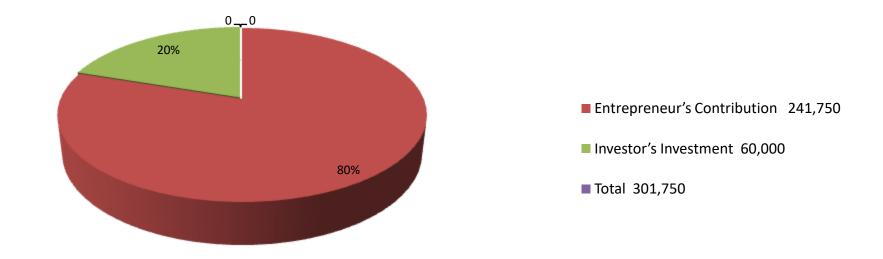

**BIYA DHONI** joined Grameen Bank since 06 years ago. At first she took 5,000 taka loan from Grameen Bank. She gradually took loan from GB. Utilize loan in Business

| Proposed Nobin Udyokta Business Info              |   |                                                                                                                                                                                                                                                                                                                                                                                                                          |  |  |  |
|---------------------------------------------------|---|--------------------------------------------------------------------------------------------------------------------------------------------------------------------------------------------------------------------------------------------------------------------------------------------------------------------------------------------------------------------------------------------------------------------------|--|--|--|
| Business Name                                     | : | ALI AND SONES                                                                                                                                                                                                                                                                                                                                                                                                            |  |  |  |
| Location                                          | : | Primary School Road, West Bazar, Chowdhury hat , Nohakhali.                                                                                                                                                                                                                                                                                                                                                              |  |  |  |
| Total Investment in BDT                           | : | BDT 301750/-                                                                                                                                                                                                                                                                                                                                                                                                             |  |  |  |
| Financing                                         | : | Self BDT2,41,750/-(from existing business)80% Required Investment BDT 60000/-(as equity) 20%                                                                                                                                                                                                                                                                                                                             |  |  |  |
| Present salary/drawings from business (estimates) | : | BDT 5,000/-                                                                                                                                                                                                                                                                                                                                                                                                              |  |  |  |
| Proposed Salary                                   | : | BDT 5,000/-                                                                                                                                                                                                                                                                                                                                                                                                              |  |  |  |
| Size of shop                                      | : | 40ft*15ft=600 squreft                                                                                                                                                                                                                                                                                                                                                                                                    |  |  |  |
| Implementation                                    | : | <ul> <li>The business is planned to be scaled up by investment in existing goods like; Grocery items etc.</li> <li>Average 15% gain on sale.</li> <li>The business is operating by entrepreneur. Existing 01 employees.</li> <li>One will be appointed after receiving equity money.</li> <li>The shop is rented.</li> <li>Collects goods from Feni&amp; Bashurhat.</li> <li>Agreed grace period is 3 months.</li> </ul> |  |  |  |

| Investment Breakdown |      |                   |        |     |       |        |          |
|----------------------|------|-------------------|--------|-----|-------|--------|----------|
| E                    |      | Proposed          |        |     |       |        |          |
| Particulars          | Qty. | <b>Unit Price</b> | Amount | Qty | Unit  | Amount | Proposed |
|                      |      |                   | (BDT)  |     | Price | (BDT)  | Total    |
| Rice                 | 30   | 2750              | 82500  | 10  | 2750  | 27500  | 110000   |
| Dal                  | 5    | 5000              | 25000  | 2   | 5000  | 10000  | 35000    |
| Ata                  | 3    | 1250              | 3750   | 2   | 1250  | 2500   | 6250     |
| Weat                 | 5    | 1500              | 7500   | 2   | 1500  | 3000   | 10500    |
| Oil                  | 250  | 80                | 20000  | 50  | 80    | 4000   | 24000    |
| Cosmetices           | 0    | 0                 | 20000  |     |       | 0      | 20000    |
| Milk                 | 0    | 0                 | 5000   | 0   | 0     | 0      | 5000     |
| Salt                 | 0    | 0                 | 5000   | 0   | 0     | 0      | 5000     |
| Sops                 | 0    | 0                 | 3000   | 0   | 0     | 0      | 3000     |
| Others               | 0    | 0                 | 20000  | 0   | 0     | 13000  | 33000    |
| Security             | 0    | 0                 | 50000  | 0   | 0     | 0      | 50000    |
| Total                | 0    |                   | 241750 |     |       | 60000  | 301750   |