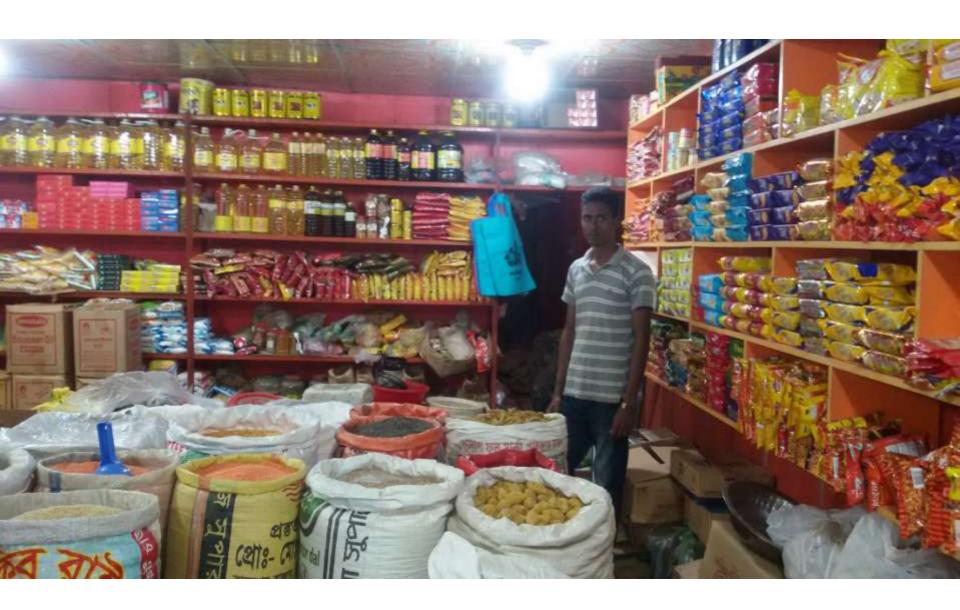

**BIYA DHONI** joined Grameen Bank since 06 years ago. At first she took 5,000 taka loan from Grameen Bank. She gradually took loan from GB. Utilize loan in Business

| Proposed Nobin Udyokta Business Info              |   |                                                                                                                                                                                                                                                                                                                                                                                                                          |  |  |  |
|---------------------------------------------------|---|--------------------------------------------------------------------------------------------------------------------------------------------------------------------------------------------------------------------------------------------------------------------------------------------------------------------------------------------------------------------------------------------------------------------------|--|--|--|
| Business Name                                     | : | ALI AND SONES                                                                                                                                                                                                                                                                                                                                                                                                            |  |  |  |
| Location                                          | : | Primary School Road, West Bazar, Chowdhury hat , Nohakhali.                                                                                                                                                                                                                                                                                                                                                              |  |  |  |
| Total Investment in BDT                           | : | BDT 301750/-                                                                                                                                                                                                                                                                                                                                                                                                             |  |  |  |
| Financing                                         | : | Self BDT2,41,750/-(from existing business)80% Required Investment BDT 60000/-(as equity) 20%                                                                                                                                                                                                                                                                                                                             |  |  |  |
| Present salary/drawings from business (estimates) | : | BDT 5,000/-                                                                                                                                                                                                                                                                                                                                                                                                              |  |  |  |
| Proposed Salary                                   | : | BDT 5,000/-                                                                                                                                                                                                                                                                                                                                                                                                              |  |  |  |
| Size of shop                                      | : | 40ft*15ft=600 squreft                                                                                                                                                                                                                                                                                                                                                                                                    |  |  |  |
| Implementation                                    | : | <ul> <li>The business is planned to be scaled up by investment in existing goods like; Grocery items etc.</li> <li>Average 15% gain on sale.</li> <li>The business is operating by entrepreneur. Existing 01 employees.</li> <li>One will be appointed after receiving equity money.</li> <li>The shop is rented.</li> <li>Collects goods from Feni&amp; Bashurhat.</li> <li>Agreed grace period is 3 months.</li> </ul> |  |  |  |