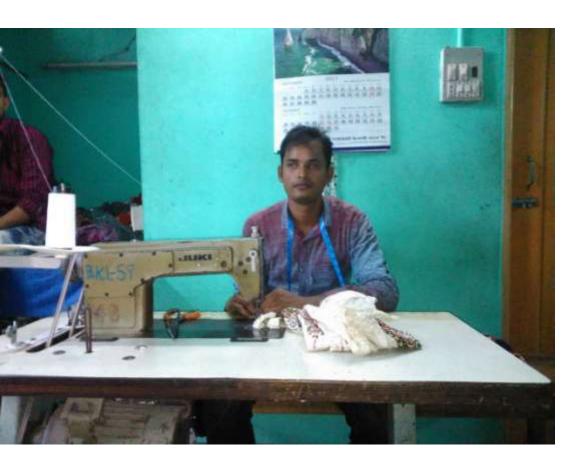

#### **Proposed NU Business Name: LAKI BUTICS**



Project identification and prepared by: Aowled Hossain, Feni Unit, Feni

Project verified by: Susanta Kumar Bishwash



| Brief Bio of The Proposed Nobin Udyokta                                                                                                         |       |                                                                                                                                                                                                    |  |  |  |  |  |
|-------------------------------------------------------------------------------------------------------------------------------------------------|-------|-----------------------------------------------------------------------------------------------------------------------------------------------------------