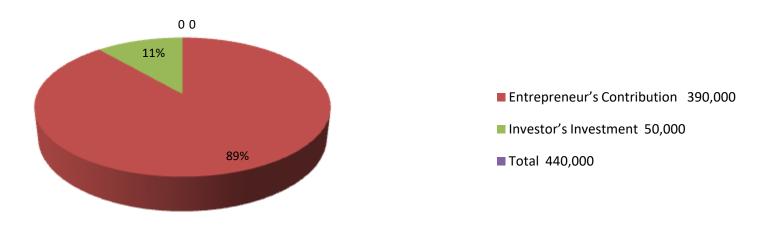

| Proposed Nobin Udyokta Business Info              |   |                                                                                                                                                                                                                                                                                                                                                                            |  |  |  |  |
|---------------------------------------------------|---|----------------------------------------------------------------------------------------------------------------------------------------------------------------------------------------------------------------------------------------------------------------------------------------------------------------------------------------------------------------------------|--|--|--|--|
| Business Name                                     | : | LAKI BUITICS                                                                                                                                                                                                                                                                                                                                                               |  |  |  |  |
| Location                                          | : | Domdoma, Loskorhat, Feni                                                                                                                                                                                                                                                                                                                                                   |  |  |  |  |
| Total Investment in BDT                           | : | BDT 440,000/-                                                                                                                                                                                                                                                                                                                                                              |  |  |  |  |
| Financing                                         | : | Self BDT 390,000/- (from existing business) 87% Required Investment BDT 50,000/- (as equity) 13%                                                                                                                                                                                                                                                                           |  |  |  |  |
| Present salary/drawings from business (estimates) | : | BDT 5,000                                                                                                                                                                                                                                                                                                                                                                  |  |  |  |  |
| Proposed Salary                                   | : | BDT 5,000                                                                                                                                                                                                                                                                                                                                                                  |  |  |  |  |
| Size of shop                                      | : | 30 ft x 50 ft= 1500 square ft                                                                                                                                                                                                                                                                                                                                              |  |  |  |  |
| Security                                          | : | 300,000                                                                                                                                                                                                                                                                                                                                                                    |  |  |  |  |
| Implementation                                    | : | <ul> <li>The business is planned to be scaled up by investment in existing goods like; Fabrics, Three Pcs, Accessories Etc.</li> <li>Average 35% gain on sales.</li> <li>The shop is rented.</li> <li>The business is operating by entrepreneur. Existing 10 employee.</li> <li>Collects goods from Dhaka, Norshingdi</li> <li>Agreed grace period is 3 months.</li> </ul> |  |  |  |  |