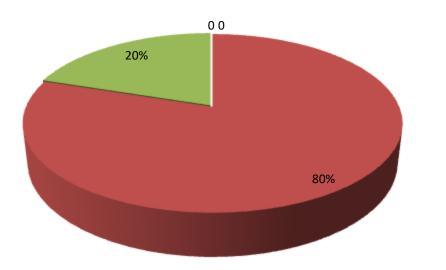

| Proposed Nobin Udyokta Business Info              |   |                                                                                                                                                                                                                                                                                                                                                                                                             |  |  |
|---------------------------------------------------|---|-------------------------------------------------------------------------------------------------------------------------------------------------------------------------------------------------------------------------------------------------------------------------------------------------------------------------------------------------------------------------------------------------------------|--|--|
| Business Name                                     | : | NURJAHAN C.N.G AUTO                                                                                                                                                                                                                                                                                                                                                                                         |  |  |
| Location                                          | : | Feni Road, Silonyia Bazar, Dagonvuiyan.Feni.                                                                                                                                                                                                                                                                                                                                                                |  |  |
| Total Investment in BDT                           | : | BDT 2,50,000/-                                                                                                                                                                                                                                                                                                                                                                                              |  |  |
| Financing                                         | : | Self BDT 200,000/-(from existing business) 80%<br>Required Investment BDT 50,000/-(as equity) 20%                                                                                                                                                                                                                                                                                                           |  |  |
| Present salary/drawings from business (estimates) | : | BDT 5,000/-                                                                                                                                                                                                                                                                                                                                                                                                 |  |  |
| Proposed Salary                                   | : | BDT 5,000/-                                                                                                                                                                                                                                                                                                                                                                                                 |  |  |
| Security of the shop                              | : | 50,000/=                                                                                                                                                                                                                                                                                                                                                                                                    |  |  |
| Implementation                                    | : | <ul> <li>The business is planned to be scaled up by investment in existing goods like; C. N. G Parts items etc.</li> <li>Average 30% gain on sale.</li> <li>The business is operating by entrepreneur. Existing 02 employees.</li> <li>After getting equity fund 1 will be appointed.</li> <li>The shop is rented.</li> <li>Collects goods from Feni .</li> <li>Agreed grace period is 3 months.</li> </ul> |  |  |