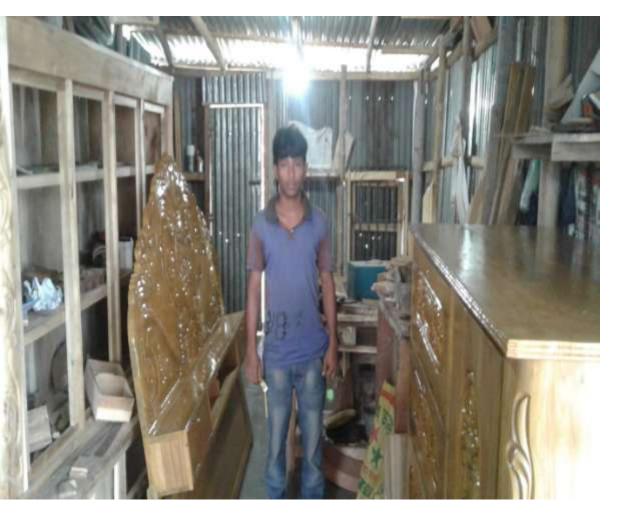

## Proposed NU Business Name: ABDIN FURNITURE MART



Project identification and prepared by: Md.Nasir uddin sheikh Chagal naiya,feni

Project verified by: Susanto kumar bisshas



Samajik Byabosha Ltd.

| Brief Bio of The Proposed Nobin Udyokta        |   |                                                                          |  |  |  |  |
|------------------------------------------------|---|--------------------------------------------------------------------------|--|--|--|--|
| Name                                           | : | ABDUL AUWAL                                                              |  |  |  |  |
| Age                                            | : | 01/03/1990 ( 27Years)                                                    |  |  |  |  |
| Education, till to date                        | : | Class 10