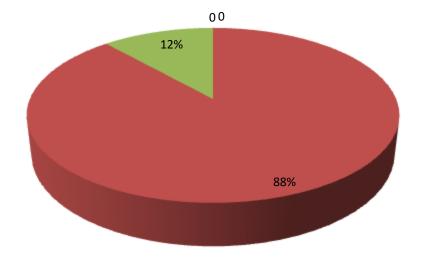

| Proposed Nobin Udyokta Business Info                 |   |                                                                                                                                                                                                                                                                                                                                                                                             |  |  |  |
|------------------------------------------------------|---|---------------------------------------------------------------------------------------------------------------------------------------------------------------------------------------------------------------------------------------------------------------------------------------------------------------------------------------------------------------------------------------------|--|--|--|
| Business Name                                        | : | ABDIN FURNITURE MART                                                                                                                                                                                                                                                                                                                                                                        |  |  |  |
| Location                                             | • | Pathan nagar bazar ,Pathan nagar ,Chagalniya, Feni.                                                                                                                                                                                                                                                                                                                                         |  |  |  |
| Total Investment In BDT                              | : | Bdt 3,45,000/-                                                                                                                                                                                                                                                                                                                                                                              |  |  |  |
| Financing                                            | : | Self BDT 3,05000/- (From Existing Business) 88%<br>Required Investment Bdt,40,000(as Equity) 12%                                                                                                                                                                                                                                                                                            |  |  |  |
| Present Salary/Drawings<br>From Business (Estimates) | : | Bdt 5,000                                                                                                                                                                                                                                                                                                                                                                                   |  |  |  |
| Proposed Salary                                      | : | Bdt 5,000                                                                                                                                                                                                                                                                                                                                                                                   |  |  |  |
| Size Of Shop                                         | : | 10 Ft X 20 ft. = 200 Square Ft                                                                                                                                                                                                                                                                                                                                                              |  |  |  |
| Security Of The Shop                                 | : | 135,000/-                                                                                                                                                                                                                                                                                                                                                                                   |  |  |  |
| Implementation                                       | : | <ul> <li>The Business Is Planned To Be Scaled Up By Investment In<br/>Existing Goods Like soft ware drob ,wall showces,woods etc.</li> <li>Average 25% Gain On Sale.</li> <li>The Business Is Operating By Entrepreneur. Existing no<br/>Employee.</li> <li>He Is Doing His Business In Rent Place.</li> <li>Collects Goods From Feni.</li> <li>Agreed Grace Period Is 3 Months.</li> </ul> |  |  |  |