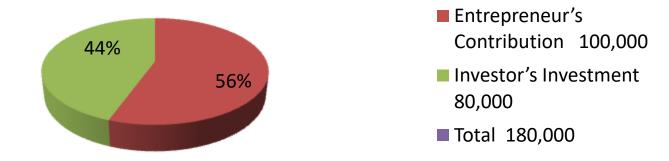

| Proposed Nobin Udyokta Business Info              |   |                                                                                                                                                                                                                                                                                         |  |  |  |
|---------------------------------------------------|---|-----------------------------------------------------------------------------------------------------------------------------------------------------------------------------------------------------------------------------------------------------------------------------------------|--|--|--|
| Business Name                                     | : | M/S GINIA ENGINIARIG WORKSHOP                                                                                                                                                                                                                                                           |  |  |  |
| Location                                          | : | Mazu khan,,roton pur,Kalikoir, Gazipur.                                                                                                                                                                                                                                                 |  |  |  |
| Total Investment in BDT                           | : | BDT 1,80,000/-                                                                                                                                                                                                                                                                          |  |  |  |
| Financing                                         | : | Self BDT 100,000/-(from existing business) 56% Required Investment BDT 80,000/-(as equity) 44%                                                                                                                                                                                          |  |  |  |
| Present salary/drawings from business (estimates) | : | BDT 5,000/-                                                                                                                                                                                                                                                                             |  |  |  |
| Proposed Salary                                   | : | BDT 5,000/-                                                                                                                                                                                                                                                                             |  |  |  |
| Size of shop                                      | : | 12ft x 10 ft= 120 square ft                                                                                                                                                                                                                                                             |  |  |  |
| Implementation                                    | : | <ul> <li>Currently run a shop like as herbal medicin</li> <li>Average 20% gain on sales.</li> <li>The business is operating by entrepreneur. Existing no employe.</li> <li>Collects goods from Dahka.</li> <li>The shop is rented.</li> <li>Agreed grace period is 3 months.</li> </ul> |  |  |  |