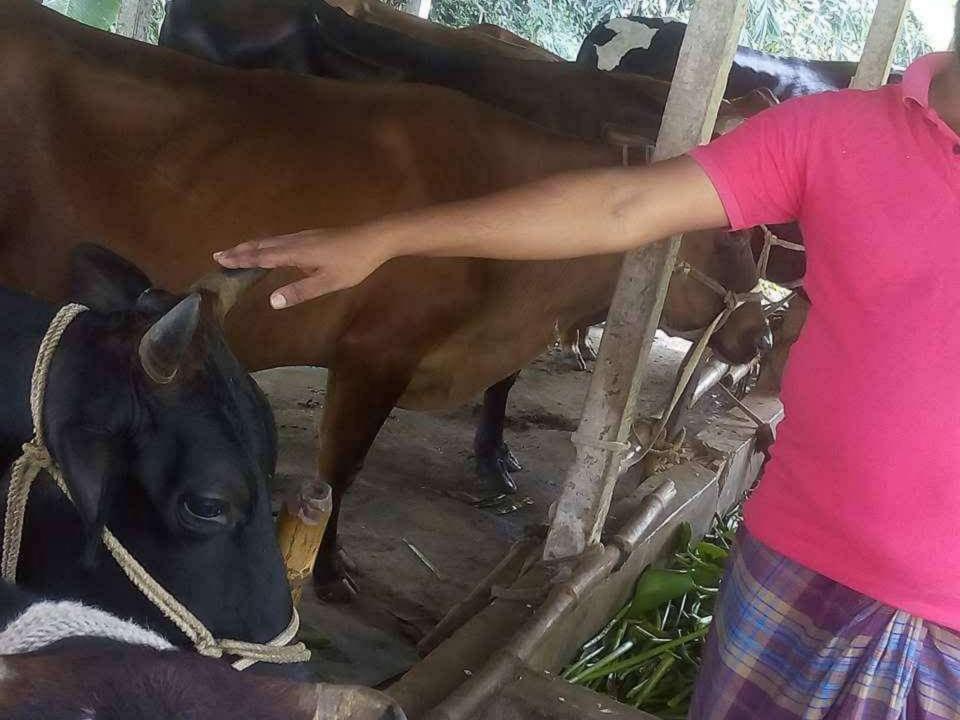

| Investment Breakdown |        |            |          |     |                   |         |          |
|----------------------|--------|------------|----------|-----|-------------------|---------|----------|
|                      | Existi | ng         | Proposed |     |                   |         |          |
| Particulars          | Qty.   | Unit Price | Amount   | Qty | <b>Unit Price</b> | Amount  | Proposed |
|                      |        |            | (BDT)    |     |                   | (BDT)   | Total    |
| Cow                  | 2      | 200000     | 400,000  | 1   | 100,000           | 100,000 | 500,000  |
| Clafs                | 2      | 100000     | 200,000  | 0   | 0                 | 0       | 200,006  |
| Total                | 13     | 0          | 700,000  | 1   | 0                 | 100,000 | 700,000  |