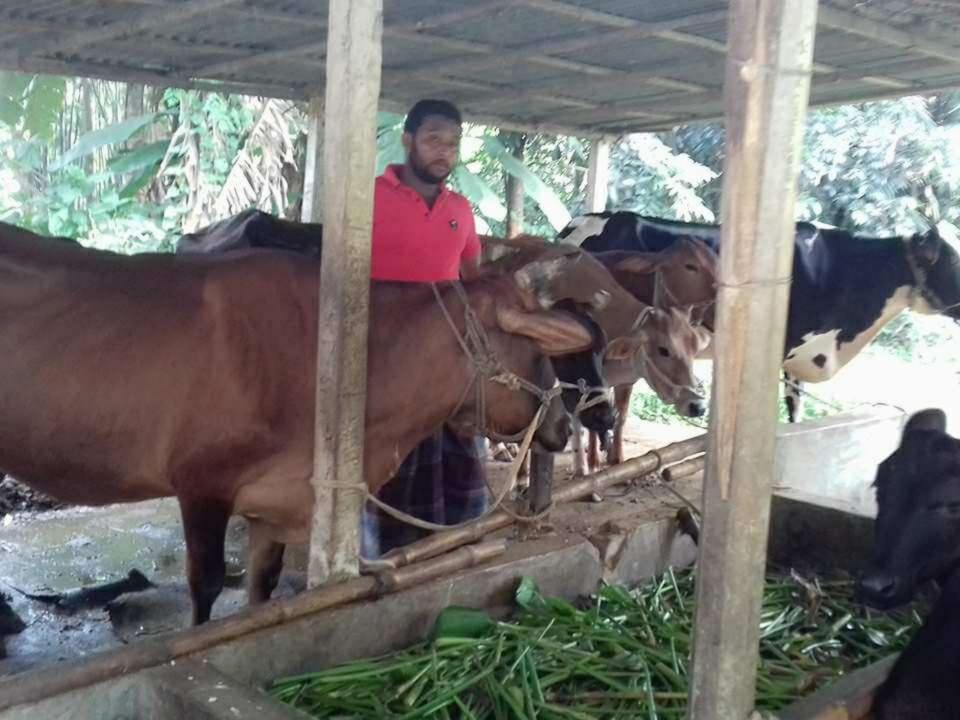

| Proposed Nobin Udyokta Business Info                 |   |                                                                                                                                                                                                                                                                                                                                                                                                                         |  |  |
|------------------------------------------------------|---|-------------------------------------------------------------------------------------------------------------------------------------------------------------------------------------------------------------------------------------------------------------------------------------------------------------------------------------------------------------------------------------------------------------------------|--|--|
| Business Name                                        | : | : VAI VAI DAIRY FARM                                                                                                                                                                                                                                                                                                                                                                                                    |  |  |
| Location                                             | : | Katura bazer, Gazipur                                                                                                                                                                                                                                                                                                                                                                                                   |  |  |
| Total Investment in BDT                              | : | BDT 700,000/-                                                                                                                                                                                                                                                                                                                                                                                                           |  |  |
| Financing                                            | : | Self BDT 600,000/- (from existing business) 86%                                                                                                                                                                                                                                                                                                                                                                         |  |  |
| Present salary/drawings<br>from business (estimates) | : | Required Investment BDT 100,000/- (as equity) 14%<br>BDT 5,000                                                                                                                                                                                                                                                                                                                                                          |  |  |
| Proposed Salary                                      | : | BDT 5,000                                                                                                                                                                                                                                                                                                                                                                                                               |  |  |
| Size of shop                                         | : | 20 ft x 20 ft= 400 square ft                                                                                                                                                                                                                                                                                                                                                                                            |  |  |
| Security of the shop                                 | : | -                                                                                                                                                                                                                                                                                                                                                                                                                       |  |  |
| Implementation                                       | : | <ul> <li>The business is planned to be scaled up by investment in existing goods like; Cow,Claf .</li> <li>Average % gain on sales.</li> <li>The business is operating by entrepreneur. Existing no employee.</li> <li>After getting equity fund no employee will be appointed.</li> <li>Entrepreneur is owner of the shop .</li> <li>Collects goods from tangail.</li> <li>Agreed grace period is 3 months.</li> </ul> |  |  |

| Investment Breakdown |        |            |          |     |                   |         |          |
|----------------------|--------|------------|----------|-----|-------------------|---------|----------|
|                      | Existi | ng         | Proposed |     |                   |         |          |
| Particulars          | Qty.   | Unit Price | Amount   | Qty | <b>Unit Price</b> | Amount  | Proposed |
|                      |        |            | (BDT)    |     |                   | (BDT)   | Total    |
| Cow                  | 2      | 200000     | 400,000  | 1   | 100,000           | 100,000 | 500,000  |
| Clafs                | 2      | 100000     | 200,000  | 0   | 0                 | 0       | 200,006  |
| Total                | 13     | 0          | 700,000  | 1   | 0                 | 100,000 | 700,000  |