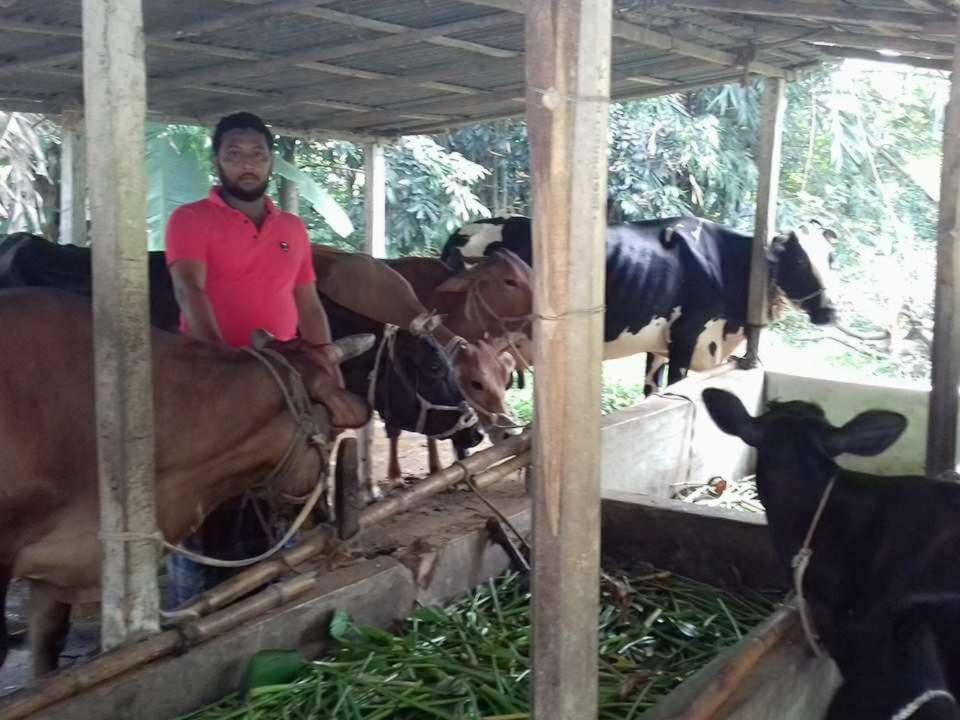

| Investment Breakdown |        |            |          |     |                   |         |          |
|----------------------|--------|------------|----------|-----|-------------------|---------|----------|
|                      | Existi | ng         | Proposed |     |                   |         |          |
| Particulars          | Qty.   | Unit Price | Amount   | Qty | <b>Unit Price</b> | Amount  | Proposed |
|                      |        |            | (BDT)    |     |                   | (BDT)   | Total    |
| Cow                  | 2      | 200000     | 400,000  | 1   | 100,000           | 100,000 | 500,000  |
| Clafs                | 2      | 100000     | 200,000  | 0   | 0                 | 0       | 200,006  |
| Total                | 13     | 0          | 700,000  | 1   | 0                 | 100,000 | 700,000  |