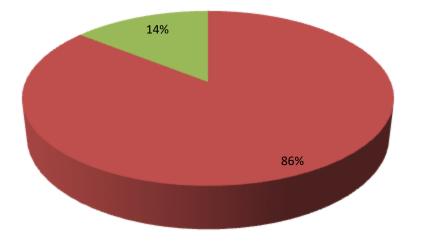

| Proposed Nobin Udyokta Business Info                 |   |                                                                                                                                                                                                                                                                                                                                                                                                                         |  |  |
|------------------------------------------------------|---|-------------------------------------------------------------------------------------------------------------------------------------------------------------------------------------------------------------------------------------------------------------------------------------------------------------------------------------------------------------------------------------------------------------------------|--|--|
| Business Name                                        | : | : VAI VAI DAIRY FARM                                                                                                                                                                                                                                                                                                                                                                                                    |  |  |
| Location                                             | : | Katura bazer, Gazipur                                                                                                                                                                                                                                                                                                                                                                                                   |  |  |
| Total Investment in BDT                              | : | BDT 700,000/-                                                                                                                                                                                                                                                                                                                                                                                                           |  |  |
| Financing                                            | : | Self BDT 600,000/- (from existing business) 86%                                                                                                                                                                                                                                                                                                                                                                         |  |  |
| Present salary/drawings<br>from business (estimates) | : | Required Investment BDT 100,000/- (as equity) 14%<br>BDT 5,000                                                                                                                                                                                                                                                                                                                                                          |  |  |
| Proposed Salary                                      | : | BDT 5,000                                                                                                                                                                                                                                                                                                                                                                                                               |  |  |
| Size of shop                                         | : | 20 ft x 20 ft= 400 square ft                                                                                                                                                                                                                                                                                                                                                                                            |  |  |
| Security of the shop                                 | : | -                                                                                                                                                                                                                                                                                                                                                                                                                       |  |  |
| Implementation                                       | : | <ul> <li>The business is planned to be scaled up by investment in existing goods like; Cow,Claf .</li> <li>Average % gain on sales.</li> <li>The business is operating by entrepreneur. Existing no employee.</li> <li>After getting equity fund no employee will be appointed.</li> <li>Entrepreneur is owner of the shop .</li> <li>Collects goods from tangail.</li> <li>Agreed grace period is 3 months.</li> </ul> |  |  |