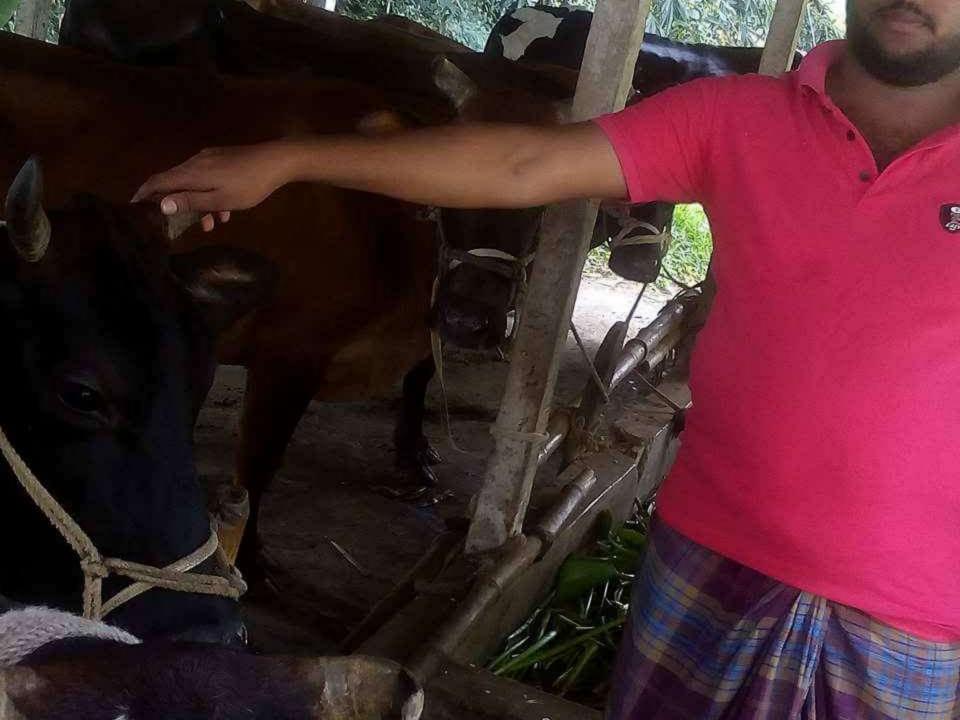

| Investment Breakdown |        |            |          |     |                   |         |          |
|----------------------|--------|------------|----------|-----|-------------------|---------|----------|
|                      | Existi | ng         | Proposed |     |                   |         |          |
| Particulars          | Qty.   | Unit Price | Amount   | Qty | <b>Unit Price</b> | Amount  | Proposed |
|                      |        |            | (BDT)    |     |                   | (BDT)   | Total    |
| Cow                  | 2      | 200000     | 400,000  | 1   | 100,000           | 100,000 | 500,000  |
| Clafs                | 2      | 100000     | 200,000  | 0   | 0                 | 0       | 200,006  |
| Total                | 13     | 0          | 700,000  | 1   | 0                 | 100,000 | 700,000  |