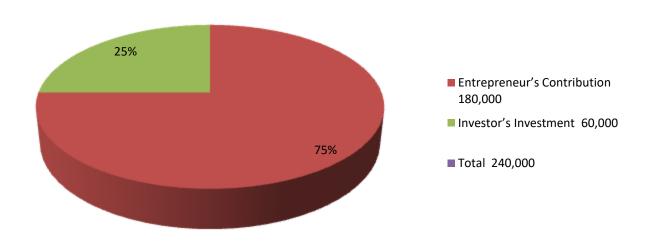

| Proposed Nobin Udyokta Business Info              |   |                                                                                                                                                                                                                                                                                                                                                                                                                       |  |  |
|---------------------------------------------------|---|-----------------------------------------------------------------------------------------------------------------------------------------------------------------------------------------------------------------------------------------------------------------------------------------------------------------------------------------------------------------------------------------------------------------------|--|--|
| Business Name                                     | : | HARUN DAIRY FARM                                                                                                                                                                                                                                                                                                                                                                                                      |  |  |
| Location                                          | : | Kamarjuri, Gazipur                                                                                                                                                                                                                                                                                                                                                                                                    |  |  |
| Total Investment in BDT                           | : | BDT 240,000/-                                                                                                                                                                                                                                                                                                                                                                                                         |  |  |
| Financing                                         | : | Self BDT 180,000/- (from existing business) 64%                                                                                                                                                                                                                                                                                                                                                                       |  |  |
|                                                   |   | Required Investment BDT 60,000/- (as equity) 36%                                                                                                                                                                                                                                                                                                                                                                      |  |  |
| Present salary/drawings from business (estimates) | : | BDT 5,000                                                                                                                                                                                                                                                                                                                                                                                                             |  |  |
| Proposed Salary                                   | : | BDT 5,000                                                                                                                                                                                                                                                                                                                                                                                                             |  |  |
| Size of shop                                      | : | 20 ft x 10 ft= 200 square ft                                                                                                                                                                                                                                                                                                                                                                                          |  |  |
| Security of the shop                              | : | -                                                                                                                                                                                                                                                                                                                                                                                                                     |  |  |
| Implementation                                    | : | <ul> <li>The business is planned to be scaled up by investment in existing goods like; Cow,Claf.</li> <li>Average % gain on sales.</li> <li>The business is operating by entrepreneur. Existing no employee.</li> <li>After getting equity fund no employee will be appointed.</li> <li>Entrepreneur is owner of the shop.</li> <li>Collects goods from tangail.</li> <li>Agreed grace period is 3 months.</li> </ul> |  |  |

| Investment | Droo |    | OWE   |
|------------|------|----|-------|
| mve2ment   | Diea | KU | IUWII |

|             | Existi | <br>າg     | Proposed |     |            |        |          |
|-------------|--------|------------|----------|-----|------------|--------|----------|
| Particulars | Qty.   | Unit Price | Amount   | Qty | Unit Price | Amount | Proposed |
|             |        |            | (BDT)    |     |            | (BDT)  | Total    |
| Cow         | 1      | 100000     | 100,000  | 1   | 60,000     | 60,000 | 160,000  |
| Clafs       | 2      | 40000      | 80,000   | 0   | 0          | 0      | 80,000   |
|             | 0      | 50000      | 0        | 0   | 0          | 0      | 0        |
|             | 0      | 40000      | 0        | 0   | 0          | 0      | 0        |
|             | 0      | 100000     | 0        | 0   | 0          | 0      | 0        |
|             | 0      | 40000      | 0        | 0   | 0          | 0      | 0        |
|             | 0      | 75000      | 0        | 0   | 0          | 0      | 0        |
|             | 0      | 19340      | 0        | 0   | 0          | 0      | 0        |
| Security    | 0      | 10000      | 0        | 0   | 0          | 0      | 0        |
| Others      | 0      | 0          | 0        | 0   | 0          | 0      | 0        |
| Total       | 3      | 0          | 180,000  | 1   | 0          | 60,000 | 240,000  |