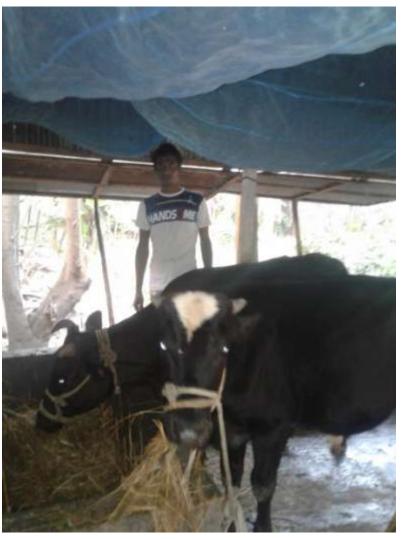

#### Proposed NU Business Name: HARUN DAIRY FARM



Project identification and prepared by: Md. Ataur Rahman, Bashon Unit, Gazipur

Project verified by: MD. Kazem Uddin



| Brief Bio of The Proposed Nobin Udyokta                                                                                                         |       |                                                                                                                                                                                                       |  |  |  |
|-------------------------------------------------------------------------------------------------------------------------------------------------|-------|--------------------------------------------------------------------------------------------------------------------------------------------------------------