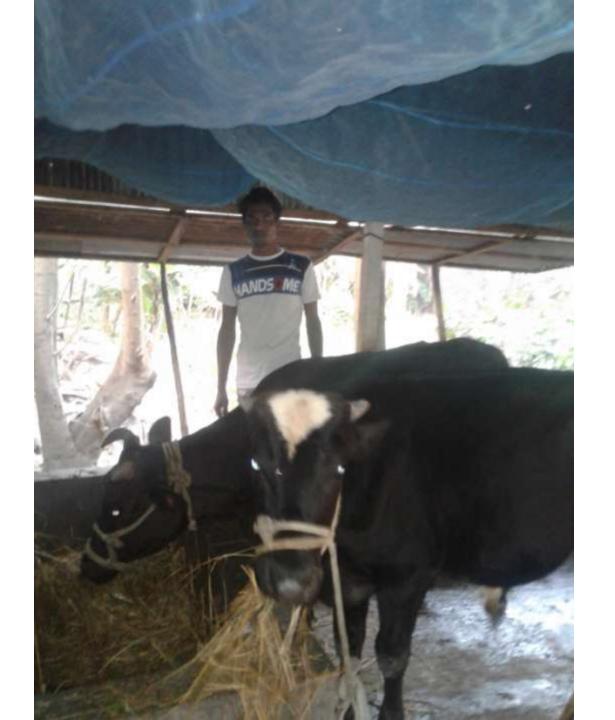

| Proposed Nobin Udyokta Business Info              |   |                                                                                                                                                                                                                                                                                                                                                                                                                       |  |  |
|---------------------------------------------------|---|-----------------------------------------------------------------------------------------------------------------------------------------------------------------------------------------------------------------------------------------------------------------------------------------------------------------------------------------------------------------------------------------------------------------------|--|--|
| Business Name                                     | : | HARUN DAIRY FARM                                                                                                                                                                                                                                                                                                                                                                                                      |  |  |
| Location                                          | : | Kamarjuri, Gazipur                                                                                                                                                                                                                                                                                                                                                                                                    |  |  |
| Total Investment in BDT                           | : | BDT 240,000/-                                                                                                                                                                                                                                                                                                                                                                                                         |  |  |
| Financing                                         | : | Self BDT 180,000/- (from existing business) 64%                                                                                                                                                                                                                                                                                                                                                                       |  |  |
|                                                   |   | Required Investment BDT 60,000/- (as equity) 36%                                                                                                                                                                                                                                                                                                                                                                      |  |  |
| Present salary/drawings from business (estimates) | : | BDT 5,000                                                                                                                                                                                                                                                                                                                                                                                                             |  |  |
| Proposed Salary                                   | : | BDT 5,000                                                                                                                                                                                                                                                                                                                                                                                                             |  |  |
| Size of shop                                      | : | 20 ft x 10 ft= 200 square ft                                                                                                                                                                                                                                                                                                                                                                                          |  |  |
| Security of the shop                              | : | -                                                                                                                                                                                                                                                                                                                                                                                                                     |  |  |
| Implementation                                    | : | <ul> <li>The business is planned to be scaled up by investment in existing goods like; Cow,Claf.</li> <li>Average % gain on sales.</li> <li>The business is operating by entrepreneur. Existing no employee.</li> <li>After getting equity fund no employee will be appointed.</li> <li>Entrepreneur is owner of the shop.</li> <li>Collects goods from tangail.</li> <li>Agreed grace period is 3 months.</li> </ul> |  |  |