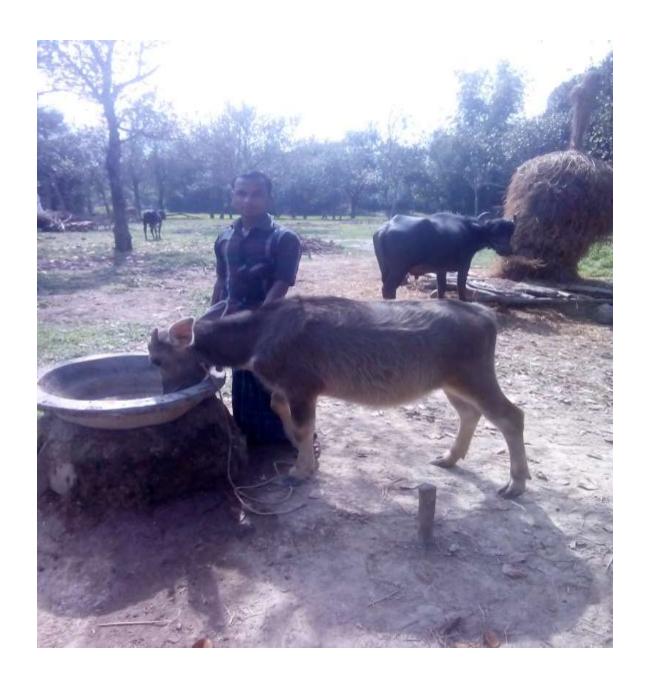

# Pictures

| Proposed Nobin Udyokta Business Info              |   |                                                                                                                                                                                                                                                                                                                                            |  |  |  |
|---------------------------------------------------|---|--------------------------------------------------------------------------------------------------------------------------------------------------------------------------------------------------------------------------------------------------------------------------------------------------------------------------------------------|--|--|--|
| Business Name                                     | : | MARIA DAIRY FARM                                                                                                                                                                                                                                                                                                                           |  |  |  |
| Location                                          | : | Singdige,South Barotopa,Sreepur.                                                                                                                                                                                                                                                                                                           |  |  |  |
| Total Investment in BDT                           | : | BD 3,50,000                                                                                                                                                                                                                                                                                                                                |  |  |  |
| Financing                                         | : | Self BDT 2,80,000(from existing business) 80% Required Investment BDT 70,000(as equity) 20%                                                                                                                                                                                                                                                |  |  |  |
| Present salary/drawings from business (estimates) | : | BDT 5,000 Taka.                                                                                                                                                                                                                                                                                                                            |  |  |  |
| Proposed Salary                                   | : | BDT 5,000 Taka.                                                                                                                                                                                                                                                                                                                            |  |  |  |
| Size of shop                                      | : | 15ft x 10ft= 150 Square ft                                                                                                                                                                                                                                                                                                                 |  |  |  |
| Security of the shop                              | : | 0Taka.                                                                                                                                                                                                                                                                                                                                     |  |  |  |
| Implementation                                    | : | <ul> <li>He has 1 cow, and 2 Buffalo,01 calf in her farm.</li> <li>Average Daily milk production is 10 liter and milk price is BDT 50.</li> <li>The business is operating by entrepreneur. Existing 0 employee.</li> <li>The farm is owned.</li> <li>Collects goods from Kawron Bazar.</li> <li>Agreed grace period is 3 months</li> </ul> |  |  |  |