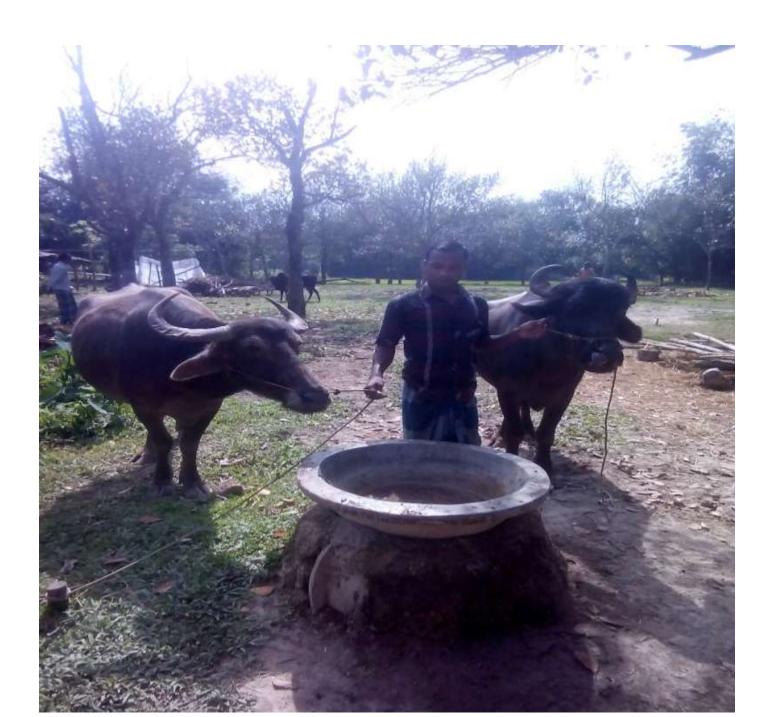

# Pictures

| Proposed Nobin Udyokta Business Info              |   |                                                                                                                                                                                                                                                                                                                                            |  |  |  |
|---------------------------------------------------|---|--------------------------------------------------------------------------------------------------------------------------------------------------------------------------------------------------------------------------------------------------------------------------------------------------------------------------------------------|--|--|--|
| Business Name                                     | : | MARIA DAIRY FARM                                                                                                                                                                                                                                                                                                                           |  |  |  |
| Location                                          | : | Singdige,South Barotopa,Sreepur.                                                                                                                                                                                                                                                                                                           |  |  |  |
| Total Investment in BDT                           | : | BD 3,50,000                                                                                                                                                                                                                                                                                                                                |  |  |  |
| Financing                                         | : | Self BDT 2,80,000(from existing business) 80% Required Investment BDT 70,000(as equity) 20%                                                                                                                                                                                                                                                |  |  |  |
| Present salary/drawings from business (estimates) | : | BDT 5,000 Taka.                                                                                                                                                                                                                                                                                                                            |  |  |  |
| Proposed Salary                                   | : | BDT 5,000 Taka.                                                                                                                                                                                                                                                                                                                            |  |  |  |
| Size of shop                                      | : | 15ft x 10ft= 150 Square ft                                                                                                                                                                                                                                                                                                                 |  |  |  |
| Security of the shop                              | : | 0Taka.                                                                                                                                                                                                                                                                                                                                     |  |  |  |
| Implementation                                    | : | <ul> <li>He has 1 cow, and 2 Buffalo,01 calf in her farm.</li> <li>Average Daily milk production is 10 liter and milk price is BDT 50.</li> <li>The business is operating by entrepreneur. Existing 0 employee.</li> <li>The farm is owned.</li> <li>Collects goods from Kawron Bazar.</li> <li>Agreed grace period is 3 months</li> </ul> |  |  |  |