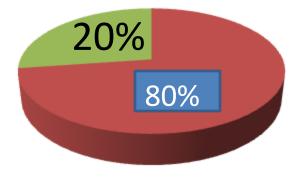

| Proposed Nobin Udyokta Business Info              |   |                                                                                                                                                                                                                                                                                                                                            |  |  |  |
|---------------------------------------------------|---|--------------------------------------------------------------------------------------------------------------------------------------------------------------------------------------------------------------------------------------------------------------------------------------------------------------------------------------------|--|--|--|
| Business Name                                     | : | MARIA DAIRY FARM                                                                                                                                                                                                                                                                                                                           |  |  |  |
| Location                                          | : | Singdige,South Barotopa,Sreepur.                                                                                                                                                                                                                                                                                                           |  |  |  |
| Total Investment in BDT                           | : | BD 3,50,000                                                                                                                                                                                                                                                                                                                                |  |  |  |
| Financing                                         | : | Self BDT 2,80,000(from existing business) 80% Required Investment BDT 70,000(as equity) 20%                                                                                                                                                                                                                                                |  |  |  |
| Present salary/drawings from business (estimates) | : | BDT 5,000 Taka.                                                                                                                                                                                                                                                                                                                            |  |  |  |
| Proposed Salary                                   | : | BDT 5,000 Taka.                                                                                                                                                                                                                                                                                                                            |  |  |  |
| Size of shop                                      | : | 15ft x 10ft= 150 Square ft                                                                                                                                                                                                                                                                                                                 |  |  |  |
| Security of the shop                              | : | 0Taka.                                                                                                                                                                                                                                                                                                                                     |  |  |  |
| Implementation                                    | : | <ul> <li>He has 1 cow, and 2 Buffalo,01 calf in her farm.</li> <li>Average Daily milk production is 10 liter and milk price is BDT 50.</li> <li>The business is operating by entrepreneur. Existing 0 employee.</li> <li>The farm is owned.</li> <li>Collects goods from Kawron Bazar.</li> <li>Agreed grace period is 3 months</li> </ul> |  |  |  |

| Investment Breakdown |      |            |              |     |                                      |        |          |  |
|----------------------|------|------------|--------------|-----|--------------------------------------|--------|----------|--|
| Existing             |      |            |              |     | Proposed                             |        |          |  |
| Particulars          | Qty. | Unit Price | Amount (BDT) | Qty | Qty Unit Price Amount (BDT) Proposed |        |          |  |
|                      |      |            |              |     |                                      |        |          |  |
| Cow                  | 01   | 40,000     | 40,000       | 01  | 70,000                               | 70,000 | 1,10,000 |  |
| Buffalo              | 02   | 1,00,000   | 2,00,000     | 0   | 0                                    | 0      | 2,00,000 |  |
| Calf                 | 01   | 40,000     | 40,000       | 0   | 0                                    | 0      | 40,000   |  |
| Total                |      |            | 2,80,000     |     | 70,000                               | 70,000 | 3,50,000 |  |
|                      |      |            |              |     |                                      |        |          |  |