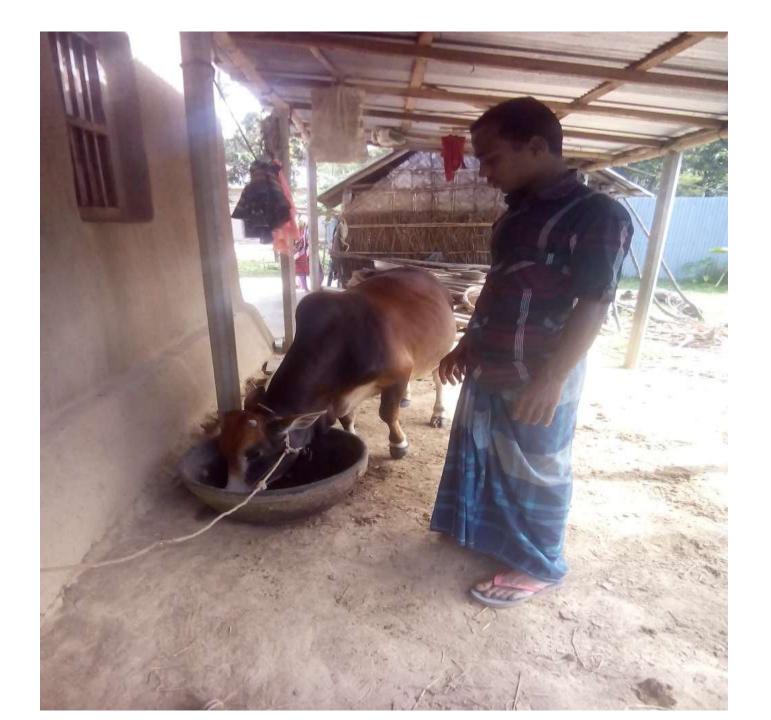

# Pictures

| Proposed Nobin Udyokta Business Info              |   |                                                                                                                                                                                                                                                                                                                                            |  |  |  |
|---------------------------------------------------|---|--------------------------------------------------------------------------------------------------------------------------------------------------------------------------------------------------------------------------------------------------------------------------------------------------------------------------------------------|--|--|--|
| Business Name                                     | : | MARIA DAIRY FARM                                                                                                                                                                                                                                                                                                                           |  |  |  |
| Location                                          | : | Singdige,South Barotopa,Sreepur.                                                                                                                                                                                                                                                                                                           |  |  |  |
| Total Investment in BDT                           | : | BD 3,50,000                                                                                                                                                                                                                                                                                                                                |  |  |  |
| Financing                                         | : | Self BDT 2,80,000(from existing business) 80% Required Investment BDT 70,000(as equity) 20%                                                                                                                                                                                                                                                |  |  |  |
| Present salary/drawings from business (estimates) | : | BDT 5,000 Taka.                                                                                                                                                                                                                                                                                                                            |  |  |  |
| Proposed Salary                                   | : | BDT 5,000 Taka.                                                                                                                                                                                                                                                                                                                            |  |  |  |
| Size of shop                                      | : | 15ft x 10ft= 150 Square ft                                                                                                                                                                                                                                                                                                                 |  |  |  |
| Security of the shop                              | : | 0Taka.                                                                                                                                                                                                                                                                                                                                     |  |  |  |
| Implementation                                    | : | <ul> <li>He has 1 cow, and 2 Buffalo,01 calf in her farm.</li> <li>Average Daily milk production is 10 liter and milk price is BDT 50.</li> <li>The business is operating by entrepreneur. Existing 0 employee.</li> <li>The farm is owned.</li> <li>Collects goods from Kawron Bazar.</li> <li>Agreed grace period is 3 months</li> </ul> |  |  |  |