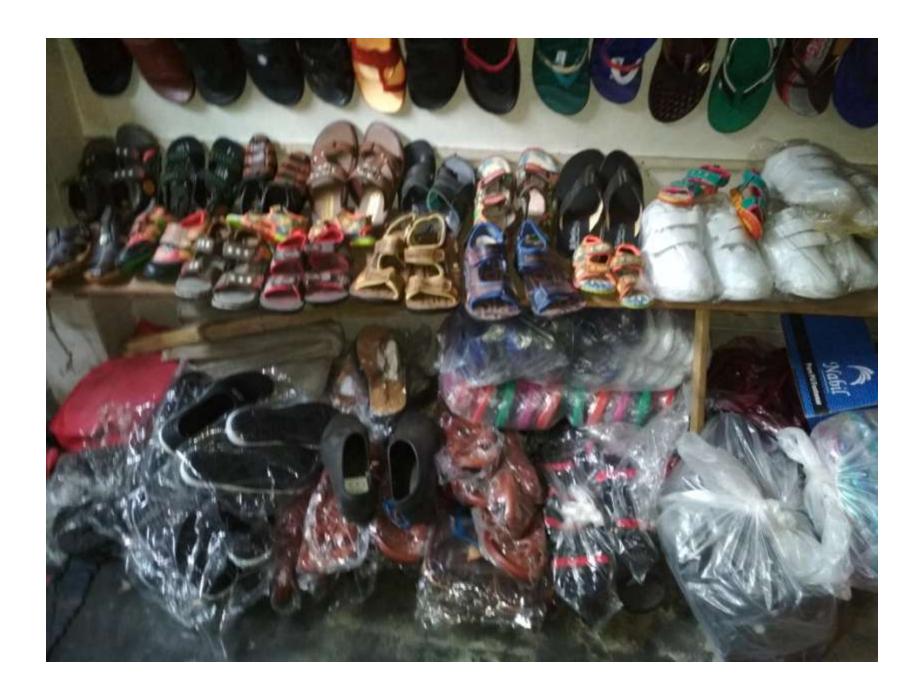

# Pictures

| Proposed Nobin Udyokta Business Info              |   |                                                                                                                                                                                                                                                                                                                                                             |  |  |
|---------------------------------------------------|---|-------------------------------------------------------------------------------------------------------------------------------------------------------------------------------------------------------------------------------------------------------------------------------------------------------------------------------------------------------------|--|--|
| Business Name                                     | : | Munni Shoe Store                                                                                                                                                                                                                                                                                                                                            |  |  |
| Location                                          | : | Munda, Uttorkhan Mazar, Uttorkhan, Dhaka                                                                                                                                                                                                                                                                                                                    |  |  |
| Total Investment in BDT                           | : | BDT 400,000/-                                                                                                                                                                                                                                                                                                                                               |  |  |
| Financing                                         | : | Self BDT 320,000/- (from existing business) 80%                                                                                                                                                                                                                                                                                                             |  |  |
|                                                   |   | Required Investment BDT 80,000/- (as equity) 20%                                                                                                                                                                                                                                                                                                            |  |  |
| Present salary/drawings from business (estimates) | : | BDT 5,000                                                                                                                                                                                                                                                                                                                                                   |  |  |
| Proposed Salary                                   | : | BDT 5,000                                                                                                                                                                                                                                                                                                                                                   |  |  |
| Size of shop                                      | : | 10 ft x 09 ft= 90 square ft                                                                                                                                                                                                                                                                                                                                 |  |  |
| Security of the shop                              | : | BDT 100,000                                                                                                                                                                                                                                                                                                                                                 |  |  |
| Implementation                                    | : | <ul> <li>The business is planned to be scaled up by investment in existing goods like; Varieties Shoes etc.</li> <li>Average 20 % gain on sales.</li> <li>The business is operating by entrepreneur. Existing One employee.</li> <li>The shop is rented.</li> <li>Collects goods from Gulistan, Tongi.</li> <li>Agreed grace period is 3 months.</li> </ul> |  |  |