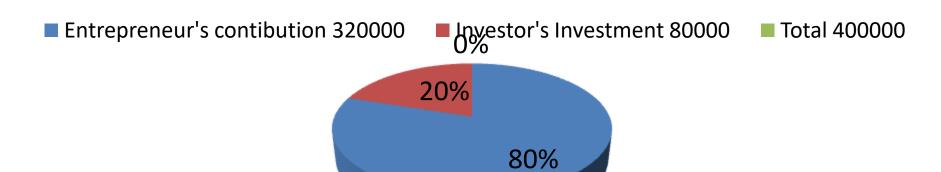

| Proposed Nobin Udyokta Business Info              |   |                                                                                                                                                                                                                                                                                                                                                             |  |  |
|---------------------------------------------------|---|-------------------------------------------------------------------------------------------------------------------------------------------------------------------------------------------------------------------------------------------------------------------------------------------------------------------------------------------------------------|--|--|
| Business Name                                     | : | Munni Shoe Store                                                                                                                                                                                                                                                                                                                                            |  |  |
| Location                                          | : | Munda, Uttorkhan Mazar, Uttorkhan, Dhaka                                                                                                                                                                                                                                                                                                                    |  |  |
| Total Investment in BDT                           | : | BDT 400,000/-                                                                                                                                                                                                                                                                                                                                               |  |  |
| Financing                                         | : | Self BDT 320,000/- (from existing business) 80%                                                                                                                                                                                                                                                                                                             |  |  |
|                                                   |   | Required Investment BDT 80,000/- (as equity) 20%                                                                                                                                                                                                                                                                                                            |  |  |
| Present salary/drawings from business (estimates) | : | BDT 5,000                                                                                                                                                                                                                                                                                                                                                   |  |  |
| Proposed Salary                                   | : | BDT 5,000                                                                                                                                                                                                                                                                                                                                                   |  |  |
| Size of shop                                      | : | 10 ft x 09 ft= 90 square ft                                                                                                                                                                                                                                                                                                                                 |  |  |
| Security of the shop                              | : | BDT 100,000                                                                                                                                                                                                                                                                                                                                                 |  |  |
| Implementation                                    | : | <ul> <li>The business is planned to be scaled up by investment in existing goods like; Varieties Shoes etc.</li> <li>Average 20 % gain on sales.</li> <li>The business is operating by entrepreneur. Existing One employee.</li> <li>The shop is rented.</li> <li>Collects goods from Gulistan, Tongi.</li> <li>Agreed grace period is 3 months.</li> </ul> |  |  |