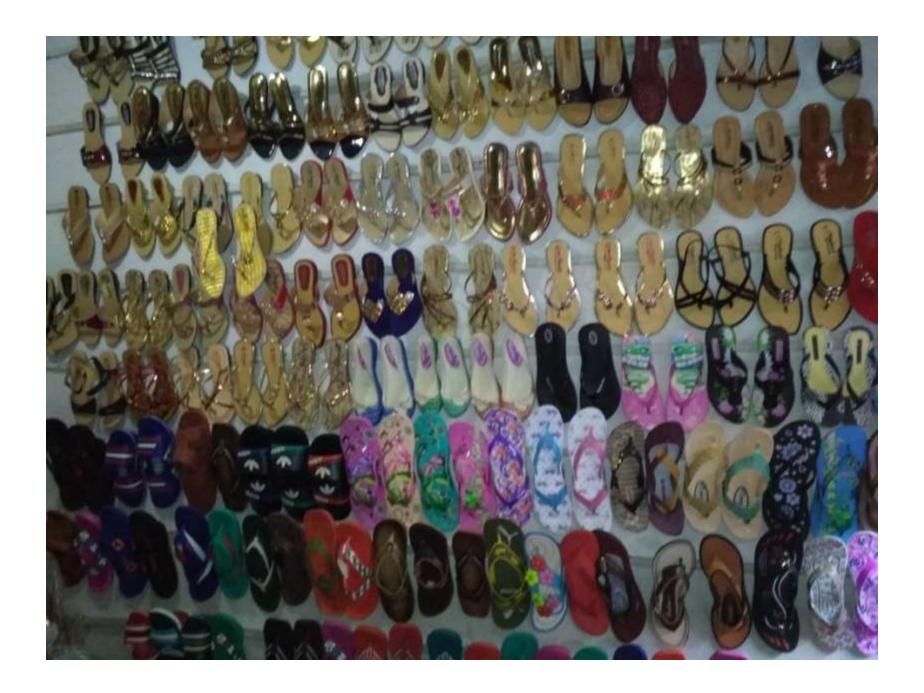

# Pictures

| Proposed Nobin Udyokta Business Info              |   |                                                                                                                                                                                                                                                                                                                                                             |  |  |
|---------------------------------------------------|---|-------------------------------------------------------------------------------------------------------------------------------------------------------------------------------------------------------------------------------------------------------------------------------------------------------------------------------------------------------------|--|--|
| Business Name                                     | : | Munni Shoe Store                                                                                                                                                                                                                                                                                                                                            |  |  |
| Location                                          | : | Munda, Uttorkhan Mazar, Uttorkhan, Dhaka                                                                                                                                                                                                                                                                                                                    |  |  |
| Total Investment in BDT                           | : | BDT 400,000/-                                                                                                                                                                                                                                                                                                                                               |  |  |
| Financing                                         | : | Self BDT 320,000/- (from existing business) 80%                                                                                                                                                                                                                                                                                                             |  |  |
|                                                   |   | Required Investment BDT 80,000/- (as equity) 20%                                                                                                                                                                                                                                                                                                            |  |  |
| Present salary/drawings from business (estimates) | : | BDT 5,000                                                                                                                                                                                                                                                                                                                                                   |  |  |
| Proposed Salary                                   | : | BDT 5,000                                                                                                                                                                                                                                                                                                                                                   |  |  |
| Size of shop                                      | : | 10 ft x 09 ft= 90 square ft                                                                                                                                                                                                                                                                                                                                 |  |  |
| Security of the shop                              | : | BDT 100,000                                                                                                                                                                                                                                                                                                                                                 |  |  |
| Implementation                                    | : | <ul> <li>The business is planned to be scaled up by investment in existing goods like; Varieties Shoes etc.</li> <li>Average 20 % gain on sales.</li> <li>The business is operating by entrepreneur. Existing One employee.</li> <li>The shop is rented.</li> <li>Collects goods from Gulistan, Tongi.</li> <li>Agreed grace period is 3 months.</li> </ul> |  |  |