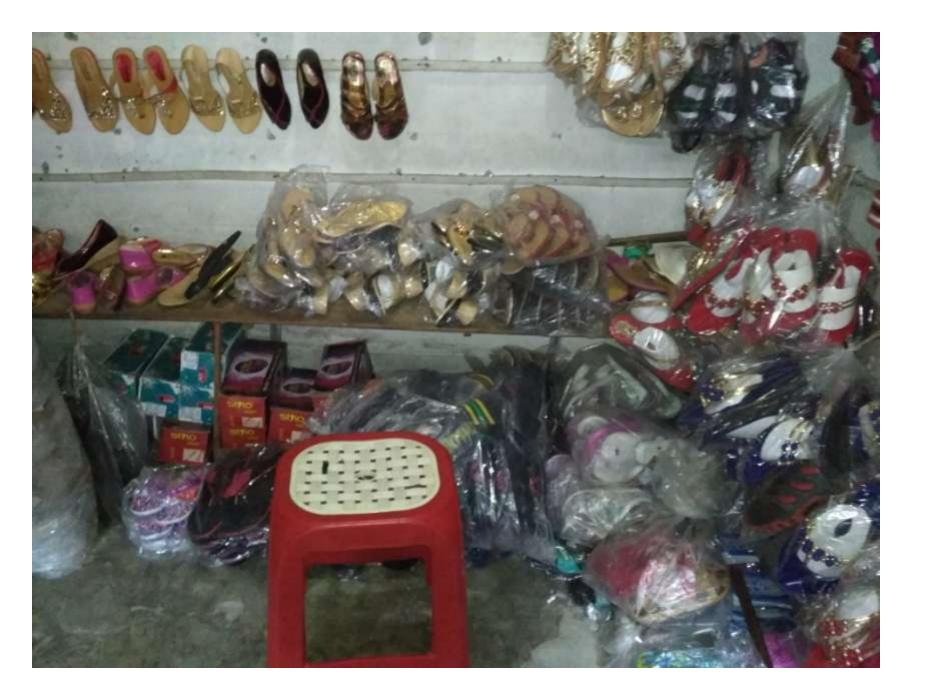

# Pictures

| Proposed Nobin Udyokta Business Info              |   |                                                                                                                                                                                                                                                                                                                                                             |  |  |
|---------------------------------------------------|---|-------------------------------------------------------------------------------------------------------------------------------------------------------------------------------------------------------------------------------------------------------------------------------------------------------------------------------------------------------------|--|--|
| Business Name                                     | : | Munni Shoe Store                                                                                                                                                                                                                                                                                                                                            |  |  |
| Location                                          | : | Munda, Uttorkhan Mazar, Uttorkhan, Dhaka                                                                                                                                                                                                                                                                                                                    |  |  |
| Total Investment in BDT                           | : | BDT 400,000/-                                                                                                                                                                                                                                                                                                                                               |  |  |
| Financing                                         | : | Self BDT 320,000/- (from existing business) 80%                                                                                                                                                                                                                                                                                                             |  |  |
|                                                   |   | Required Investment BDT 80,000/- (as equity) 20%                                                                                                                                                                                                                                                                                                            |  |  |
| Present salary/drawings from business (estimates) | : | BDT 5,000                                                                                                                                                                                                                                                                                                                                                   |  |  |
| Proposed Salary                                   | : | BDT 5,000                                                                                                                                                                                                                                                                                                                                                   |  |  |
| Size of shop                                      | : | 10 ft x 09 ft= 90 square ft                                                                                                                                                                                                                                                                                                                                 |  |  |
| Security of the shop                              | : | BDT 100,000                                                                                                                                                                                                                                                                                                                                                 |  |  |
| Implementation                                    | : | <ul> <li>The business is planned to be scaled up by investment in existing goods like; Varieties Shoes etc.</li> <li>Average 20 % gain on sales.</li> <li>The business is operating by entrepreneur. Existing One employee.</li> <li>The shop is rented.</li> <li>Collects goods from Gulistan, Tongi.</li> <li>Agreed grace period is 3 months.</li> </ul> |  |  |