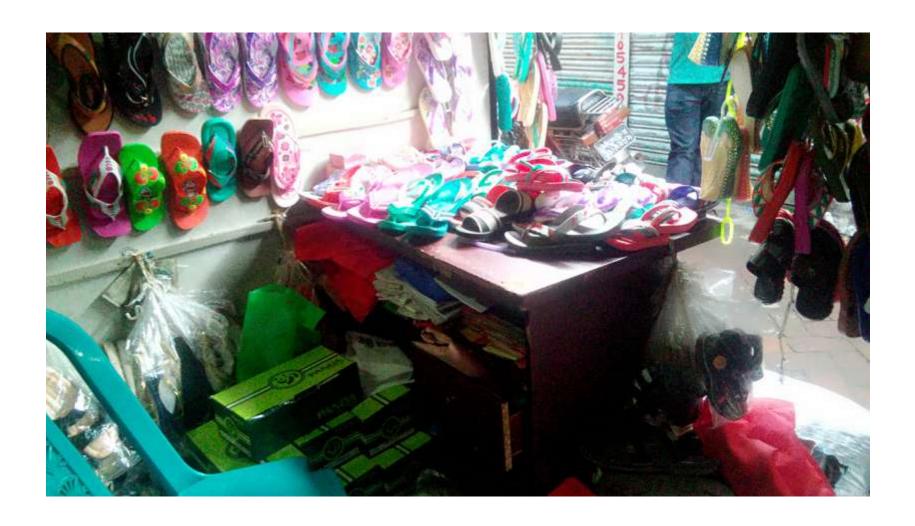

# Pictures

| Proposed Nobin Udyokta Business Info              |   |                                                                                                                                                                                                                                                                                                                                                             |  |  |
|---------------------------------------------------|---|-------------------------------------------------------------------------------------------------------------------------------------------------------------------------------------------------------------------------------------------------------------------------------------------------------------------------------------------------------------|--|--|
| Business Name                                     | : | Munni Shoe Store                                                                                                                                                                                                                                                                                                                                            |  |  |
| Location                                          | : | Munda, Uttorkhan Mazar, Uttorkhan, Dhaka                                                                                                                                                                                                                                                                                                                    |  |  |
| Total Investment in BDT                           | : | BDT 400,000/-                                                                                                                                                                                                                                                                                                                                               |  |  |
| Financing                                         | : | Self BDT 320,000/- (from existing business) 80%                                                                                                                                                                                                                                                                                                             |  |  |
|                                                   |   | Required Investment BDT 80,000/- (as equity) 20%                                                                                                                                                                                                                                                                                                            |  |  |
| Present salary/drawings from business (estimates) | : | BDT 5,000                                                                                                                                                                                                                                                                                                                                                   |  |  |
| Proposed Salary                                   | : | BDT 5,000                                                                                                                                                                                                                                                                                                                                                   |  |  |
| Size of shop                                      | : | 10 ft x 09 ft= 90 square ft                                                                                                                                                                                                                                                                                                                                 |  |  |
| Security of the shop                              | : | BDT 100,000                                                                                                                                                                                                                                                                                                                                                 |  |  |
| Implementation                                    | : | <ul> <li>The business is planned to be scaled up by investment in existing goods like; Varieties Shoes etc.</li> <li>Average 20 % gain on sales.</li> <li>The business is operating by entrepreneur. Existing One employee.</li> <li>The shop is rented.</li> <li>Collects goods from Gulistan, Tongi.</li> <li>Agreed grace period is 3 months.</li> </ul> |  |  |