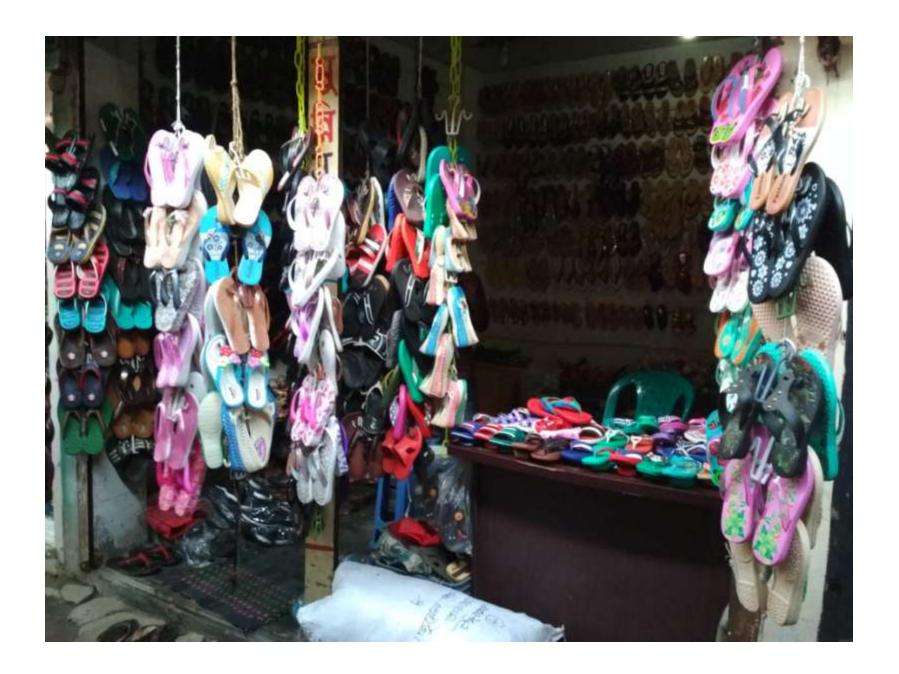

# Pictures

| Proposed Nobin Udyokta Business Info              |   |                                                                                                                                                                                                                                                                                                                                                             |  |  |
|---------------------------------------------------|---|-------------------------------------------------------------------------------------------------------------------------------------------------------------------------------------------------------------------------------------------------------------------------------------------------------------------------------------------------------------|--|--|
| Business Name                                     | : | Munni Shoe Store                                                                                                                                                                                                                                                                                                                                            |  |  |
| Location                                          | : | Munda, Uttorkhan Mazar, Uttorkhan, Dhaka                                                                                                                                                                                                                                                                                                                    |  |  |
| Total Investment in BDT                           | : | BDT 400,000/-                                                                                                                                                                                                                                                                                                                                               |  |  |
| Financing                                         | : | Self BDT 320,000/- (from existing business) 80%                                                                                                                                                                                                                                                                                                             |  |  |
|                                                   |   | Required Investment BDT 80,000/- (as equity) 20%                                                                                                                                                                                                                                                                                                            |  |  |
| Present salary/drawings from business (estimates) | : | BDT 5,000                                                                                                                                                                                                                                                                                                                                                   |  |  |
| Proposed Salary                                   | : | BDT 5,000                                                                                                                                                                                                                                                                                                                                                   |  |  |
| Size of shop                                      | : | 10 ft x 09 ft= 90 square ft                                                                                                                                                                                                                                                                                                                                 |  |  |
| Security of the shop                              | : | BDT 100,000                                                                                                                                                                                                                                                                                                                                                 |  |  |
| Implementation                                    | : | <ul> <li>The business is planned to be scaled up by investment in existing goods like; Varieties Shoes etc.</li> <li>Average 20 % gain on sales.</li> <li>The business is operating by entrepreneur. Existing One employee.</li> <li>The shop is rented.</li> <li>Collects goods from Gulistan, Tongi.</li> <li>Agreed grace period is 3 months.</li> </ul> |  |  |