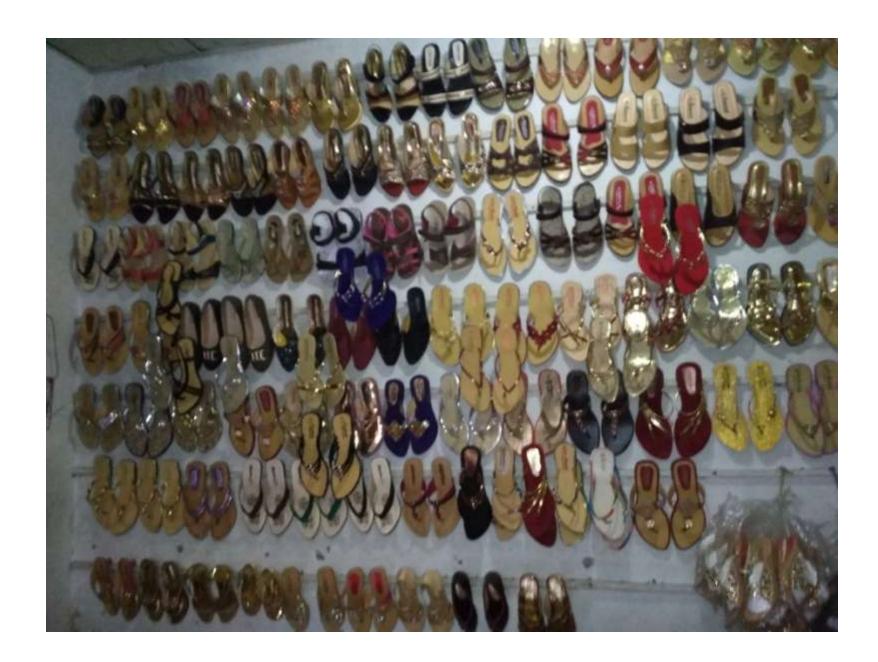

# Pictures

| Proposed Nobin Udyokta Business Info              |   |                                                                                                                                                                                                                                                                                                                                                             |  |  |
|---------------------------------------------------|---|-------------------------------------------------------------------------------------------------------------------------------------------------------------------------------------------------------------------------------------------------------------------------------------------------------------------------------------------------------------|--|--|
| Business Name                                     | : | Munni Shoe Store                                                                                                                                                                                                                                                                                                                                            |  |  |
| Location                                          | : | Munda, Uttorkhan Mazar, Uttorkhan, Dhaka                                                                                                                                                                                                                                                                                                                    |  |  |
| Total Investment in BDT                           | : | BDT 400,000/-                                                                                                                                                                                                                                                                                                                                               |  |  |
| Financing                                         | : | Self BDT 320,000/- (from existing business) 80%                                                                                                                                                                                                                                                                                                             |  |  |
|                                                   |   | Required Investment BDT 80,000/- (as equity) 20%                                                                                                                                                                                                                                                                                                            |  |  |
| Present salary/drawings from business (estimates) | : | BDT 5,000                                                                                                                                                                                                                                                                                                                                                   |  |  |
| Proposed Salary                                   | : | BDT 5,000                                                                                                                                                                                                                                                                                                                                                   |  |  |
| Size of shop                                      | : | 10 ft x 09 ft= 90 square ft                                                                                                                                                                                                                                                                                                                                 |  |  |
| Security of the shop                              | : | BDT 100,000                                                                                                                                                                                                                                                                                                                                                 |  |  |
| Implementation                                    | : | <ul> <li>The business is planned to be scaled up by investment in existing goods like; Varieties Shoes etc.</li> <li>Average 20 % gain on sales.</li> <li>The business is operating by entrepreneur. Existing One employee.</li> <li>The shop is rented.</li> <li>Collects goods from Gulistan, Tongi.</li> <li>Agreed grace period is 3 months.</li> </ul> |  |  |