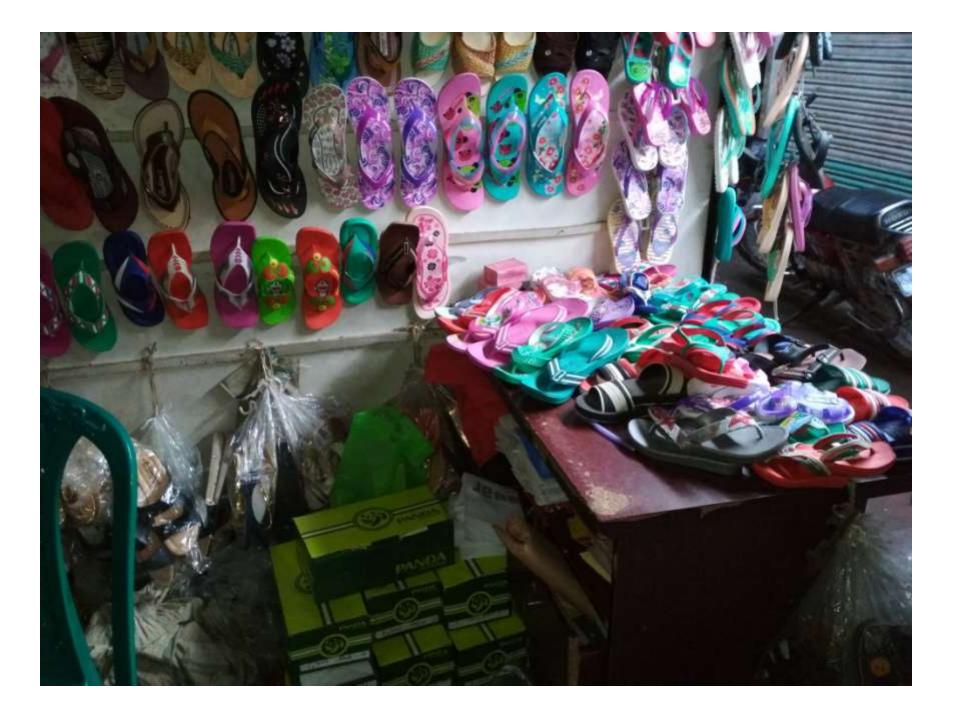

# Pictures

| Proposed Nobin Udyokta Business Info              |   |                                                                                                                                                                                                                                                                                                                                                             |  |  |
|---------------------------------------------------|---|-------------------------------------------------------------------------------------------------------------------------------------------------------------------------------------------------------------------------------------------------------------------------------------------------------------------------------------------------------------|--|--|
| Business Name                                     | : | Munni Shoe Store                                                                                                                                                                                                                                                                                                                                            |  |  |
| Location                                          | : | Munda, Uttorkhan Mazar, Uttorkhan, Dhaka                                                                                                                                                                                                                                                                                                                    |  |  |
| Total Investment in BDT                           | : | BDT 400,000/-                                                                                                                                                                                                                                                                                                                                               |  |  |
| Financing                                         | : | Self BDT 320,000/- (from existing business) 80%                                                                                                                                                                                                                                                                                                             |  |  |
|                                                   |   | Required Investment BDT 80,000/- (as equity) 20%                                                                                                                                                                                                                                                                                                            |  |  |
| Present salary/drawings from business (estimates) | : | BDT 5,000                                                                                                                                                                                                                                                                                                                                                   |  |  |
| Proposed Salary                                   | : | BDT 5,000                                                                                                                                                                                                                                                                                                                                                   |  |  |
| Size of shop                                      | : | 10 ft x 09 ft= 90 square ft                                                                                                                                                                                                                                                                                                                                 |  |  |
| Security of the shop                              | : | BDT 100,000                                                                                                                                                                                                                                                                                                                                                 |  |  |
| Implementation                                    | : | <ul> <li>The business is planned to be scaled up by investment in existing goods like; Varieties Shoes etc.</li> <li>Average 20 % gain on sales.</li> <li>The business is operating by entrepreneur. Existing One employee.</li> <li>The shop is rented.</li> <li>Collects goods from Gulistan, Tongi.</li> <li>Agreed grace period is 3 months.</li> </ul> |  |  |