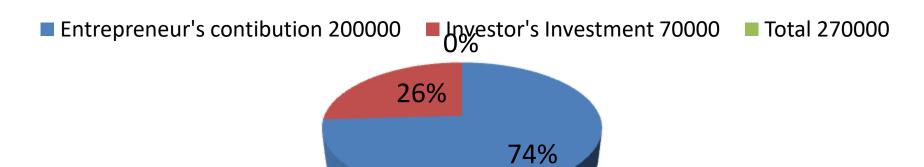

| Proposed Nobin Udyokta Business Info              |   |                                                                                                                                                                                                                                                                                                                                          |  |  |  |
|---------------------------------------------------|---|------------------------------------------------------------------------------------------------------------------------------------------------------------------------------------------------------------------------------------------------------------------------------------------------------------------------------------------|--|--|--|
| Business Name                                     | : | Jonosheba Pharmacy                                                                                                                                                                                                                                                                                                                       |  |  |  |
| Location                                          | : | Kanchkura, Uttorkhan, Dhaka                                                                                                                                                                                                                                                                                                              |  |  |  |
| Total Investment in BDT                           | : | BDT 270,000/-                                                                                                                                                                                                                                                                                                                            |  |  |  |
| Financing                                         | : | Self BDT 200,000/- (from existing business) 74%                                                                                                                                                                                                                                                                                          |  |  |  |
|                                                   |   | Required Investment BDT 70,000/- (as equity) 26%                                                                                                                                                                                                                                                                                         |  |  |  |
| Present salary/drawings from business (estimates) | : | BDT 5,000                                                                                                                                                                                                                                                                                                                                |  |  |  |
| Proposed Salary                                   | : | BDT 5,000                                                                                                                                                                                                                                                                                                                                |  |  |  |
| Size of shop                                      | : | 16 ft x 10 ft= 160 square ft                                                                                                                                                                                                                                                                                                             |  |  |  |
| Security of the shop                              | : | BDT 40,000                                                                                                                                                                                                                                                                                                                               |  |  |  |
| Implementation                                    | : | <ul> <li>The business is planned to be scaled up by investment in existing goods like; Medicine.</li> <li>Average 20 % gain on sales.</li> <li>The business is operating by entrepreneur. Existing No employee.</li> <li>The shop is rented .</li> <li>Collects goods from Midford.</li> <li>Agreed grace period is 3 months.</li> </ul> |  |  |  |

| Investment Breakdown |          |       |            |                    |          |          |            |         |
|----------------------|----------|-------|------------|--------------------|----------|----------|------------|---------|
| Particulars          | Existing |       |            | <b>Particulars</b> |          | Proposed |            |         |
| Particulars          | Quantity | Price | Unit Price |                    | Quantity | Price    | Unit Price | Total   |
| Sef - 3              | 25       | 365   | 9125       | Sef - 3            | 10       | 365      | 3,650      | 12,775  |
| Gmax                 | 25       | 370   | 9250       | Gmax               | 15       | 370      | 5,550      | 14,800  |
| Ciprocine            | 30       | 390   | 11700      | Ciprocine          | 12       | 390      | 4,680      | 16,380  |
| Maxpro               | 45       | 610   | 27450      | Maxpro             | 25       | 610      | 15,250     | 42,700  |
| PPI                  | 35       | 610   | 21350      | PPI                | 15       | 610      | 9,150      | 30,500  |
| Sergel               | 45       | 610   | 27450      | Sergel             | 10       | 610      | 6,100      | 33,550  |
| Atos                 | 50       | 370   | 18500      | Atos               | 20       | 370      | 7,400      | 25,900  |
| Rivaital - 32        | 20       | 240   | 4800       | Rivaital - 32      | 15       | 240      | 3,600      | 8,400   |
| Tufnill              | 10       | 750   | 7500       | Tufnill            | 10       | 750      | 7,500      | 15,000  |
| Advance Security     | 0        | 0     | 40000      |                    |          |          | 0          | 40,000  |
| Others               |          |       | 22875      | Others             |          |          | 7,120      | 29,995  |
| Total                |          |       | 200,000    |                    |          |          | 70,000     | 270,000 |