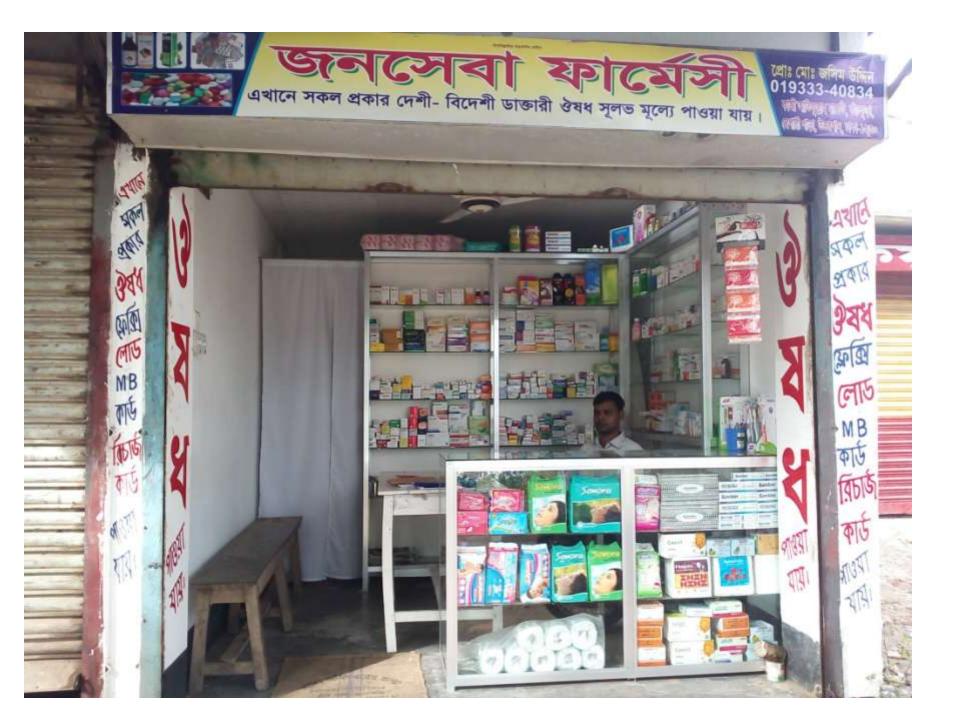

| Proposed Nobin Udyokta Business Info              |   |                                                                                                                                                                                                                                                                                                                                          |  |  |  |
|---------------------------------------------------|---|------------------------------------------------------------------------------------------------------------------------------------------------------------------------------------------------------------------------------------------------------------------------------------------------------------------------------------------|--|--|--|
| Business Name                                     | : | Jonosheba Pharmacy                                                                                                                                                                                                                                                                                                                       |  |  |  |
| Location                                          | : | Kanchkura, Uttorkhan, Dhaka                                                                                                                                                                                                                                                                                                              |  |  |  |
| Total Investment in BDT                           | : | BDT 270,000/-                                                                                                                                                                                                                                                                                                                            |  |  |  |
| Financing                                         | : | Self BDT 200,000/- (from existing business) 74%                                                                                                                                                                                                                                                                                          |  |  |  |
|                                                   |   | Required Investment BDT 70,000/- (as equity) 26%                                                                                                                                                                                                                                                                                         |  |  |  |
| Present salary/drawings from business (estimates) | : | BDT 5,000                                                                                                                                                                                                                                                                                                                                |  |  |  |
| Proposed Salary                                   | : | BDT 5,000                                                                                                                                                                                                                                                                                                                                |  |  |  |
| Size of shop                                      | : | 16 ft x 10 ft= 160 square ft                                                                                                                                                                                                                                                                                                             |  |  |  |
| Security of the shop                              | : | BDT 40,000                                                                                                                                                                                                                                                                                                                               |  |  |  |
| Implementation                                    | : | <ul> <li>The business is planned to be scaled up by investment in existing goods like; Medicine.</li> <li>Average 20 % gain on sales.</li> <li>The business is operating by entrepreneur. Existing No employee.</li> <li>The shop is rented .</li> <li>Collects goods from Midford.</li> <li>Agreed grace period is 3 months.</li> </ul> |  |  |  |

# Pictures