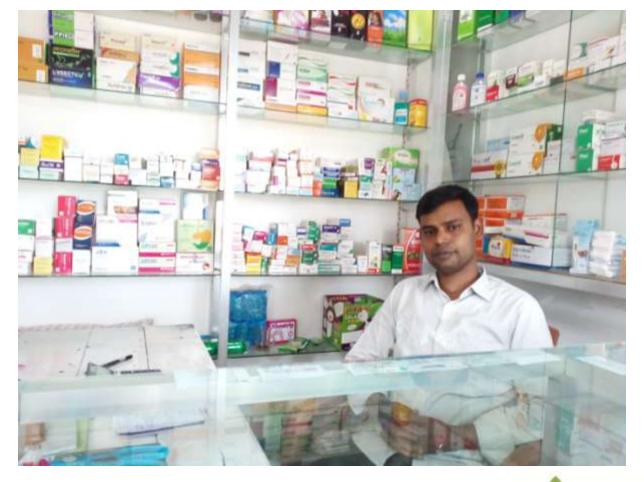

| Proposed Nobin Udyokta Business Info              |   |                                                                                                                                                                                                                                                                                                                                          |  |  |  |
|---------------------------------------------------|---|------------------------------------------------------------------------------------------------------------------------------------------------------------------------------------------------------------------------------------------------------------------------------------------------------------------------------------------|--|--|--|
| Business Name                                     | : | Jonosheba Pharmacy                                                                                                                                                                                                                                                                                                                       |  |  |  |
| Location                                          | : | Kanchkura, Uttorkhan, Dhaka                                                                                                                                                                                                                                                                                                              |  |  |  |
| Total Investment in BDT                           | : | BDT 270,000/-                                                                                                                                                                                                                                                                                                                            |  |  |  |
| Financing                                         | : | Self BDT 200,000/- (from existing business) 74%                                                                                                                                                                                                                                                                                          |  |  |  |
|                                                   |   | Required Investment BDT 70,000/- (as equity) 26%                                                                                                                                                                                                                                                                                         |  |  |  |
| Present salary/drawings from business (estimates) | : | BDT 5,000                                                                                                                                                                                                                                                                                                                                |  |  |  |
| Proposed Salary                                   | : | BDT 5,000                                                                                                                                                                                                                                                                                                                                |  |  |  |
| Size of shop                                      | : | 16 ft x 10 ft= 160 square ft                                                                                                                                                                                                                                                                                                             |  |  |  |
| Security of the shop                              | : | BDT 40,000                                                                                                                                                                                                                                                                                                                               |  |  |  |
| Implementation                                    | : | <ul> <li>The business is planned to be scaled up by investment in existing goods like; Medicine.</li> <li>Average 20 % gain on sales.</li> <li>The business is operating by entrepreneur. Existing No employee.</li> <li>The shop is rented .</li> <li>Collects goods from Midford.</li> <li>Agreed grace period is 3 months.</li> </ul> |  |  |  |

# Pictures