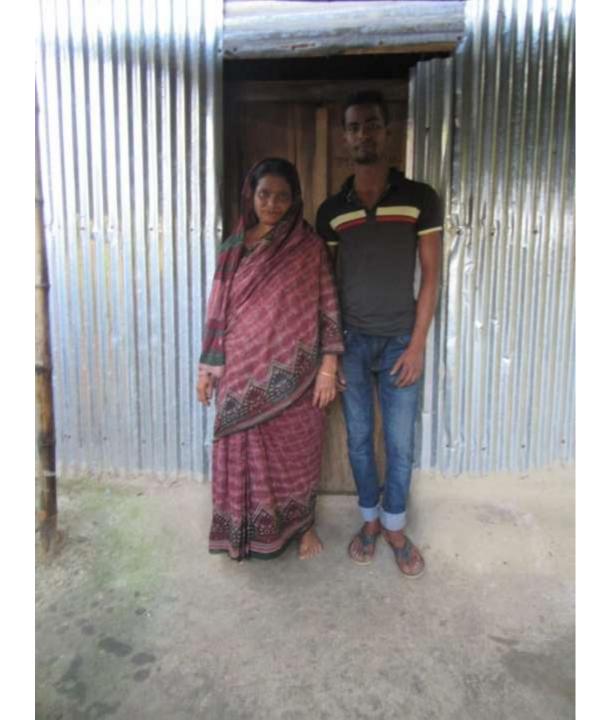

#### **Proposed NU Business Name: TUTUL DAIRY FARM**

Project identification and prepared by: M H Sweet, Sreepur Unit, Gazipur.

Project verified by: Md. Siddikur Rahman

| Brief Bio of The Proposed Nobin Udyokta                                                                                                         |    |                                                                                                                                                                                   |  |  |  |  |
|-------------------------------------------------------------------------------------------------------------------------------------------------|----|-----------------------------------------------------------------------------------------------------------------------------------------------------------------------------------|--|--|--|--|
| Name                                                                                                                                            | •• | MD. TUTUL AHMED                                                                                                                                                                   |  |  |  |  |
| Age                                                                                                                                             | •  | 01-05-1988 (29 <i>Years</i> )                                                                                                                                                     |  |  |  |  |
| Education, till to date                                                                                                                         | •  | Class 9                                                                                                                                                                           |  |  |  |  |
| Marital status                                                                                                                                  | :  | Married                                                                                                                                                                           |  |  |  |  |
| Children                                                                                                                                        | :  | Nill                                                                                                                                                                              |  |  |  |  |
| No. of siblings:                                                                                                                                | :  | 2 Brothers                                                                                                                                                                        |  |  |  |  |
| Address                                                                                                                                         | :  | Vill: North Sreepur, P.O: Sreepur, P.S: Sreepur, Dist: Gazipur.                                                                                                                   |  |  |  |  |
| Parent's and GB related Info (i) Who is GB member (ii) Mother's name (iii) Father's name (iv) GB member's info                                  |    | Mother Father  MST. ZOSNA BEGUM  ABUL HOSSAIN  Branch: Tengra, Centre # 65 (Female),  Member ID: 4383/1, Group No: 02  Member since: 1995-2005 (10 Years)  First loan: BDT 5,000/ |  |  |  |  |
| Further Information: (v) Who pays GB loan installment (vi) Mobile lady (vii) Grameen Education Loan (viii) Any other loan like GB, BRAC ASA etc |    | Existing loan: BDT 20,000/-, Outstanding loan: nil Father No No No                                                                                                                |  |  |  |  |

# Pictures