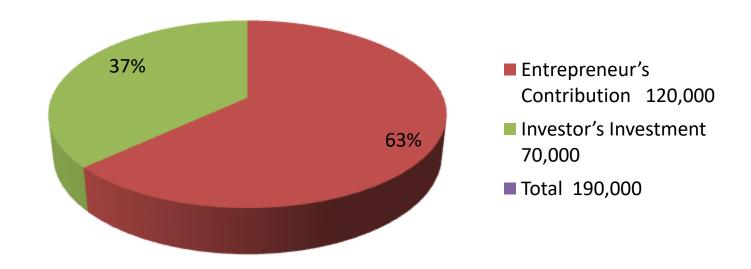

| Investment Breakdown |      |               |                 |      |          |                 |                   |  |  |
|----------------------|------|---------------|-----------------|------|----------|-----------------|-------------------|--|--|
| Existing             |      |               |                 |      | Proposed |                 |                   |  |  |
| Particulars          | Qty. | Unit<br>Price | Amount<br>(BDT) | Qty. |          | Amount<br>(BDT) | Proposed<br>Total |  |  |
| Cow                  | 3    | 40,000        | 120,000         | 1    | 70,00    | 70,000          | 190,000           |  |  |
|                      |      |               | 120,000         |      |          | 70,000          | 190000            |  |  |