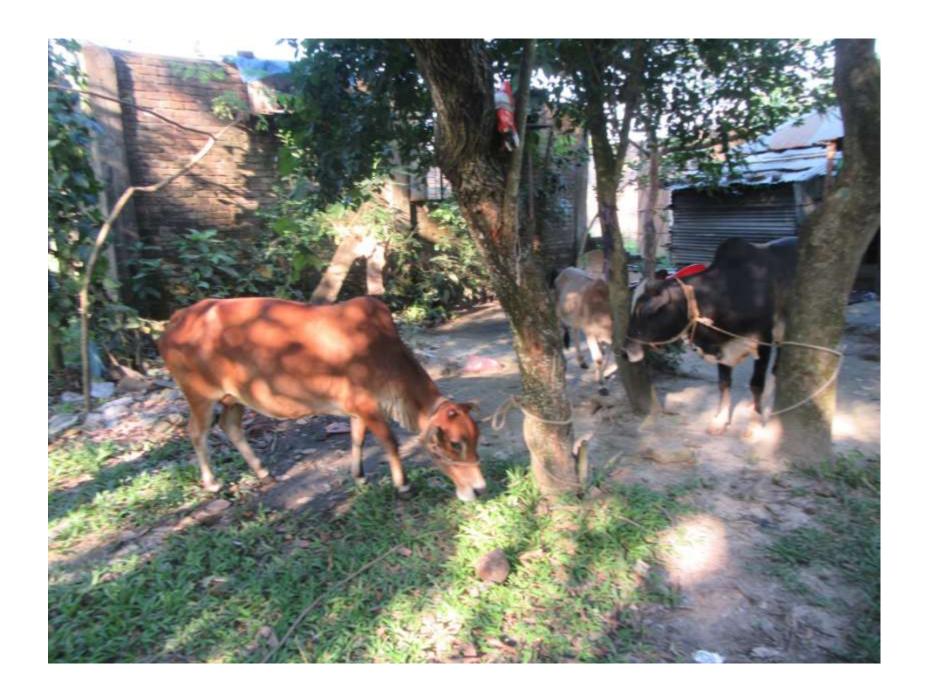

| Proposed Nobin Udyakta Business Info              |   |                                                                                                                                                                                                                                                                                                                                                                 |  |  |
|---------------------------------------------------|---|-----------------------------------------------------------------------------------------------------------------------------------------------------------------------------------------------------------------------------------------------------------------------------------------------------------------------------------------------------------------|--|--|
| Business Name                                     | : | TUTUL DAIRY FARM                                                                                                                                                                                                                                                                                                                                                |  |  |
| Location                                          | : | North Sreepur.                                                                                                                                                                                                                                                                                                                                                  |  |  |
| Total Investment in BDT                           | • | BDT 1,90,000/-                                                                                                                                                                                                                                                                                                                                                  |  |  |
| Financing                                         | : | Self BDT 1,20,000(from existing business) 63% Required Investment BDT 70,000 (as equity) 37%                                                                                                                                                                                                                                                                    |  |  |
| Present salary/drawings from business (estimates) | : | BDT 4,000 Taka.                                                                                                                                                                                                                                                                                                                                                 |  |  |
| Proposed Salary                                   | : | BDT 5,000 Taka.                                                                                                                                                                                                                                                                                                                                                 |  |  |
| Size of shop                                      | : | 10 ft. x 10 ft. = 100 Square ft.                                                                                                                                                                                                                                                                                                                                |  |  |
| Implementation                                    | : | <ul> <li>The business is planned to be scaled up for investment in cow rearing</li> <li>Average daily milk production 6 litre and milk price is 60 per litre.</li> <li>The business is operated by entrepreneur. Existing no employee.</li> <li>The place is own.</li> <li>Collects goods from local area.</li> <li>Agreed grace period is 3 months.</li> </ul> |  |  |

# Pictures