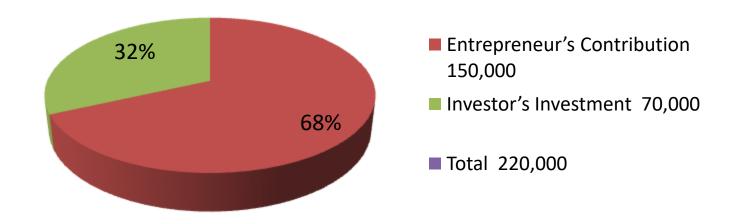

| Investment Breakdown |          |            |                 |      |        |                 |                   |
|----------------------|----------|------------|-----------------|------|--------|-----------------|-------------------|
|                      | Proposed |            |                 |      |        |                 |                   |
| Particulars          | Qty.     | Unit Price | Amount<br>(BDT) | Qty. |        | Amount<br>(BDT) | Proposed<br>Total |
| Cow                  | 3        | 50,000     | 150,000         | 1    | 70,000 | 70,000          | 220,000           |
|                      |          |            | 150,000         |      |        | 70,000          | 220000            |