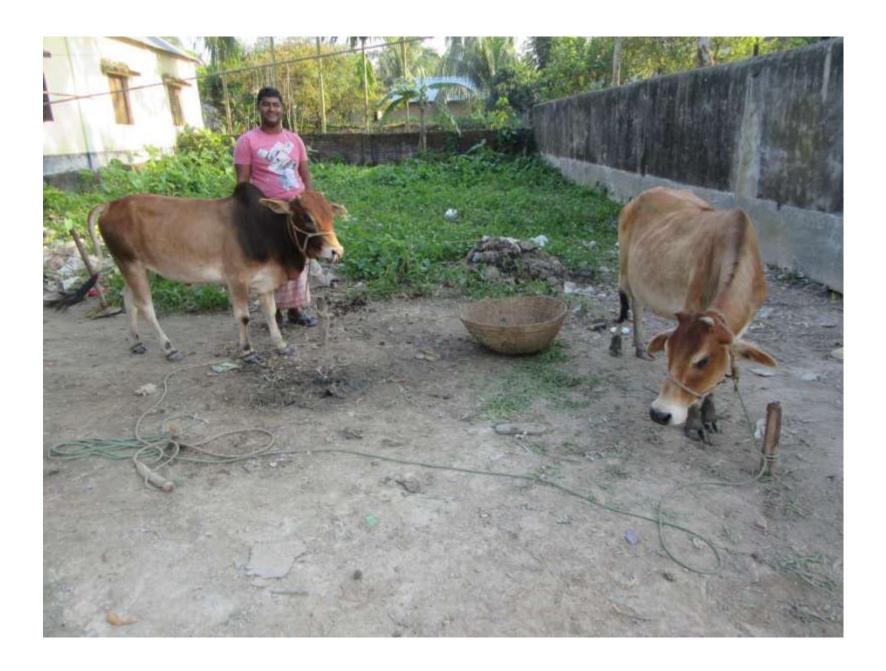

#### **Proposed NU Business Name: TUHIN DAIRY FARM**

Project identification and prepared by: Md Mahfuzur Rahman, Sreepur Unit, Gazipur.

Project verified by: Md. Siddikur Rahman

| Proposed Nobin Udyakta Business Info              |   |                                                                                                                                                                                                                                                                                                                                                                 |  |  |
|---------------------------------------------------|---|-----------------------------------------------------------------------------------------------------------------------------------------------------------------------------------------------------------------------------------------------------------------------------------------------------------------------------------------------------------------|--|--|
| Business Name                                     | : | TUHIN DAIRY FARM                                                                                                                                                                                                                                                                                                                                                |  |  |
| Location                                          | : | Sreepur Shantipara                                                                                                                                                                                                                                                                                                                                              |  |  |
| Total Investment in BDT                           | : | BDT 2,20,000/-                                                                                                                                                                                                                                                                                                                                                  |  |  |
| Financing                                         | : | Self BDT 1,50,000(from existing business) 68% Required Investment BDT 70,000 (as equity) 32%                                                                                                                                                                                                                                                                    |  |  |
| Present salary/drawings from business (estimates) | : | BDT 4,000 Taka.                                                                                                                                                                                                                                                                                                                                                 |  |  |
| Proposed Salary                                   | : | BDT 5,000 Taka.                                                                                                                                                                                                                                                                                                                                                 |  |  |
| Size of shop                                      | : | 15 ft. x 10 ft. = 150 Square ft.                                                                                                                                                                                                                                                                                                                                |  |  |
| Implementation                                    | : | <ul> <li>The business is planned to be scaled up for investment in cow rearing</li> <li>Average daily milk production 6 litre and milk price is 60 per litre.</li> <li>The business is operated by entrepreneur. Existing no employee.</li> <li>The place is own.</li> <li>Collects goods from local area.</li> <li>Agreed grace period is 3 months.</li> </ul> |  |  |

# Pictures